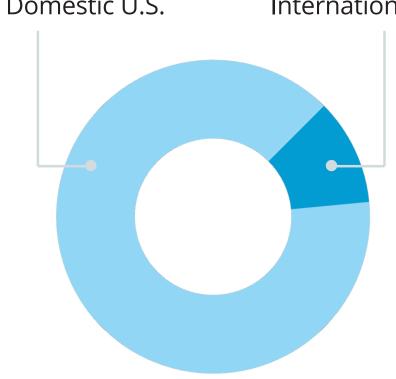

### ATTENDEES BY REGION

#### TOP ATTENDING U.S. STATES

- New Jersey
- New York
- Pennsylvania
- Massachusetts
- North Carolina

- Connecticut
- California
- Maryland
- Illinois
- Florida

#### TOP ATTENDING COUNTRIES

- Canada
- United Kingdom
- Ireland
- India
- Germany

- Switzerland
- Japan
- Netherlands
- France
- Italy