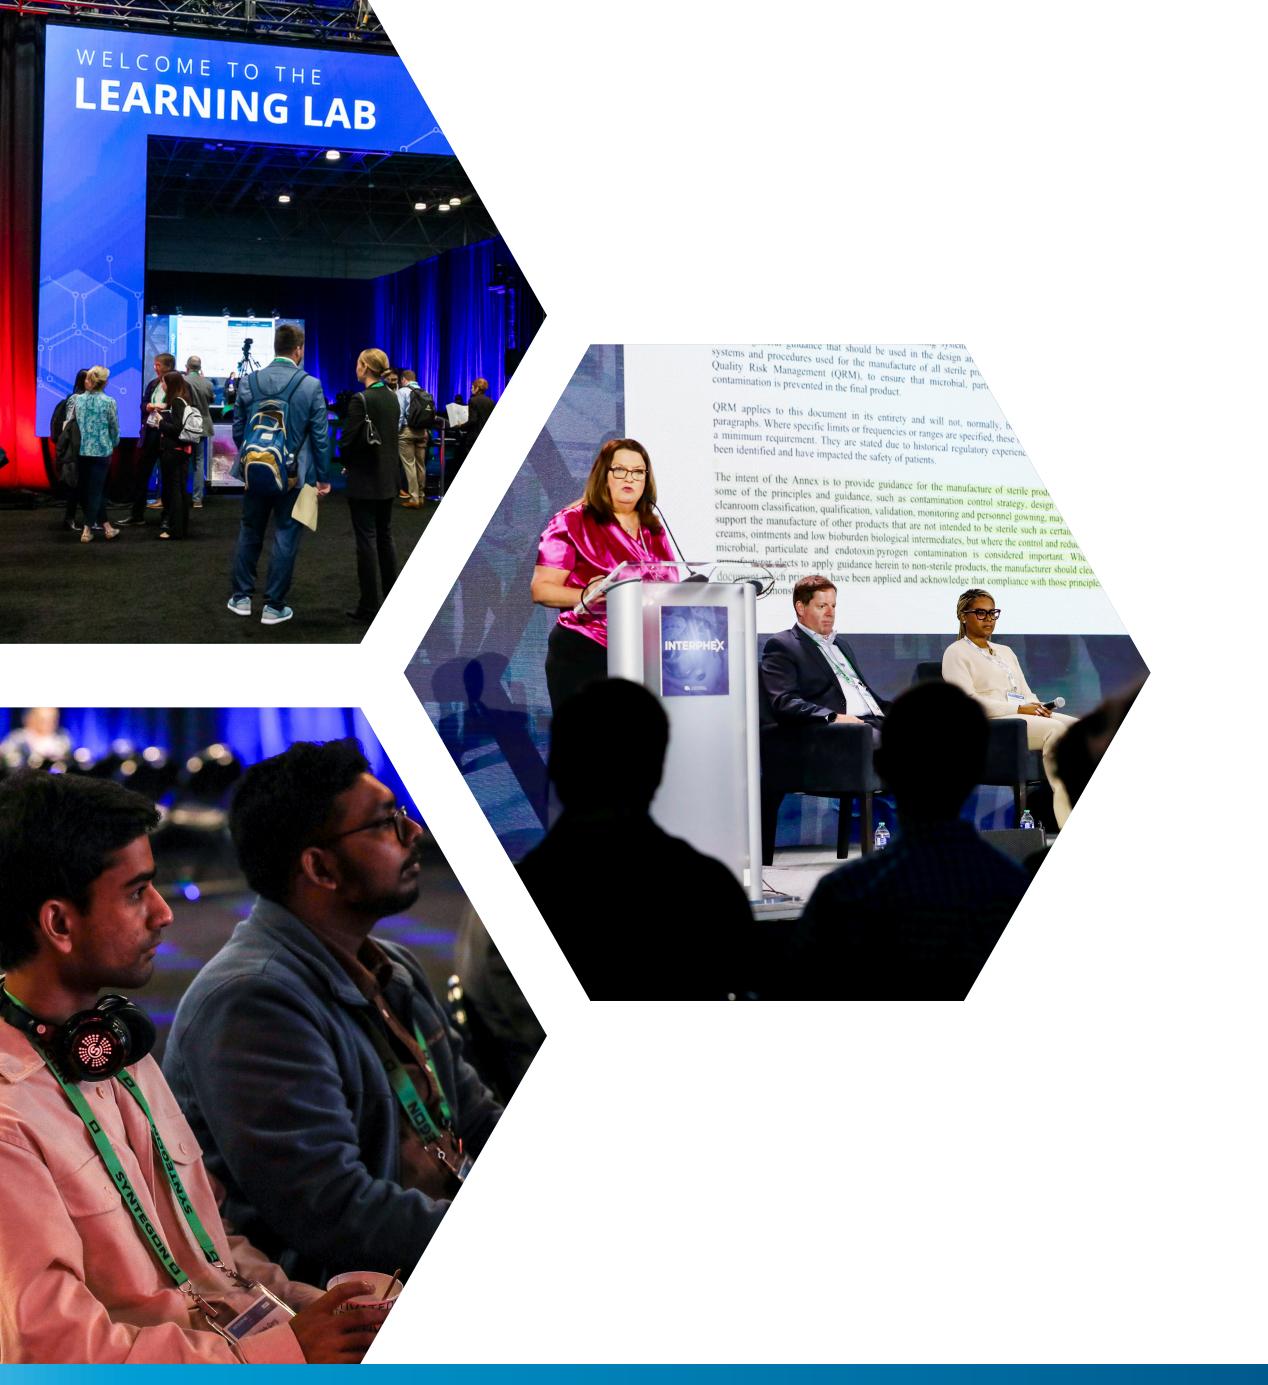

### THE LEARNING LAB

INTERPHEX 2024 debuted a brand-new conference model located in the Learning Lab – an enclosed, private education space reserved for Full Conference badge holders – consisting of an enriched and immersive meeting experience. The program was designed and curated in partnership with the American Association of Pharmaceutical Scientists (AAPS) and a 2024 **Scientific Programming Advisory Committee.** 

SESSIONS SPEAKERS

**HOURS OF** LEARNING