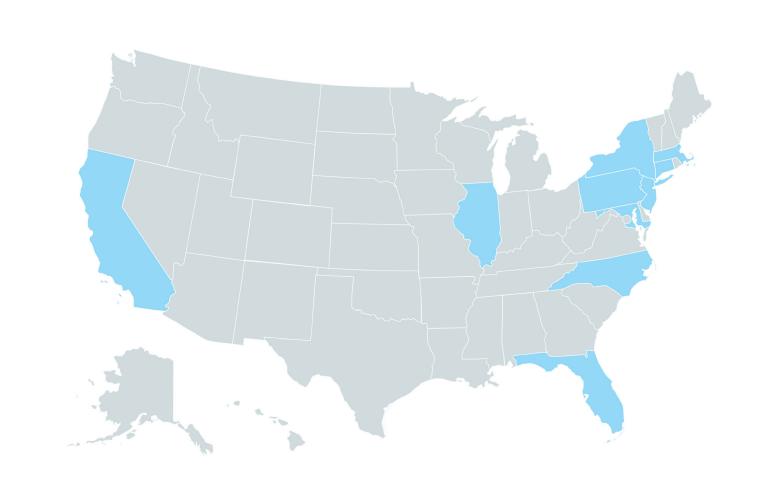

#### TOP ATTENDING U.S. STATES

- New Jersey
- New York
- Pennsylvania
- Massachusetts
- North Carolina

- Connecticut
- California
- Maryland
- Illinois
- Florida