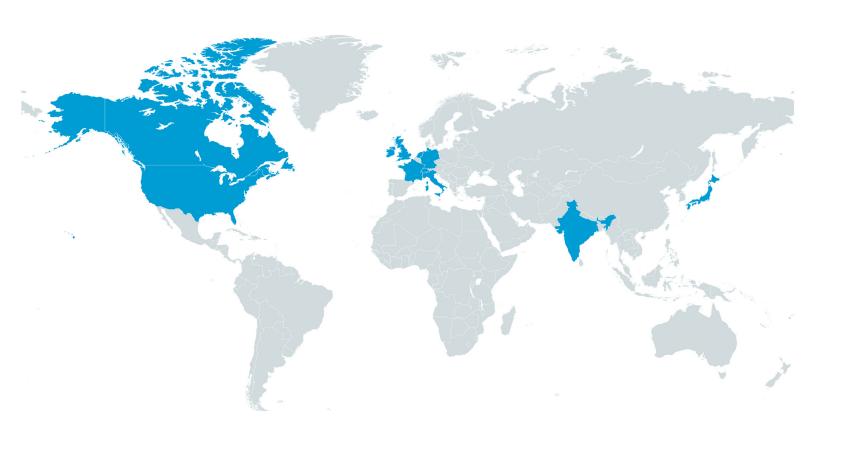

### ATTENDEES BY REGION

#### TOP ATTENDING COUNTRIES

- Canada
- United Kingdom
- Ireland
- India
- Germany

- Switzerland
- Japan
- Netherlands
- France
- Italy