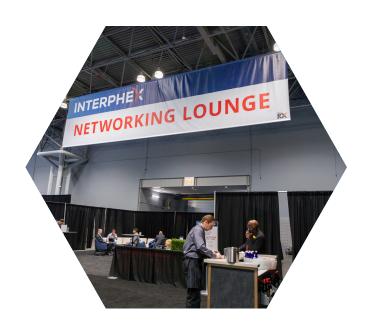

#### NETWORKING LOUNGE

Network with colleagues, connect with peers, and recharge on the Show Floor.