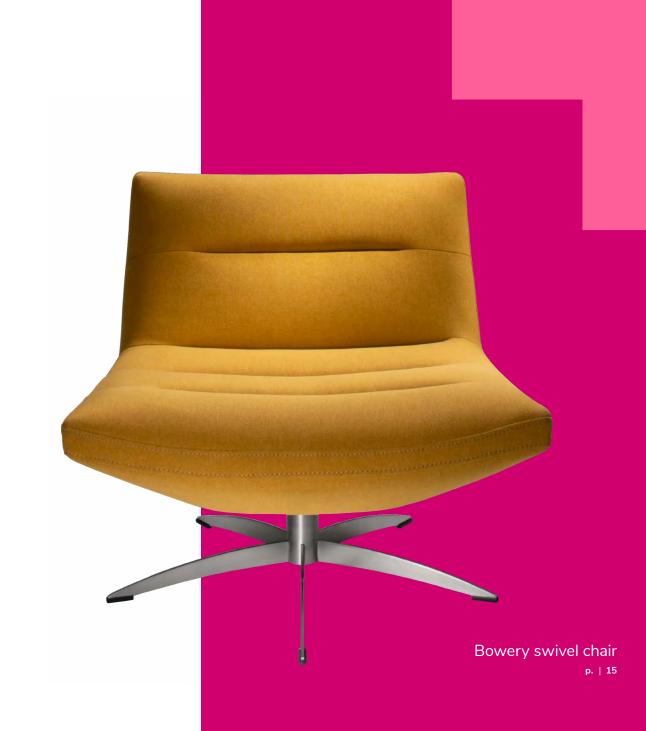

r fast, easy ordering, visit us at **freeman.com/find-show**© 2022 Freeman. All Rights Reserved.

Perfect for more in-depth conversations.





9 | For fast, easy ordering, visit us at freeman.com/find-show

Mix and match chairs and sofas to create comfort in any sized space.



**830951 Key Largo Sofa** (black fabric) 79"L 35"D 34"H



**83019 Baja Sofa** (white vinyl) 86"L 30.5"D 28"H



**810950 Key Largo Chair** (black fabric) 35"L 35"D 34"H



830950 Key Largo Loveseat (black fabric) 57"L 35"D 34"H



**81050 Baja Chair** (white vinyl) 36"L 30.5"D 28"H



83020 Baja Loveseat (white vinyl) 61"L 30.5"D 28"H

# Soft seating

Set a new standard in seating with soft curves.





# Soft seating

Modern and industrial details to satisfy your seating senses







Add a little pop of color.





### Make a lasting impression.

Style, comfort, and seating that scales. Complement your brand identity with an assortment of accent chairs.

Merge design, innovation, and purpose into each detail.











Let comfort and quality take the lead.









**810948 Meeting Chair** (white vinyl) 25.5"L 23.5"D 34"H







Versatile statement pieces that stand out on a stage or in your exhibit.





Quality upholstery to stand the test of time.





**81032 Pasadena Chair** (white molded plastic, chrome tower base) 27"L 25"D 26"H







# Side seating

Add a little something extra.



Laguna chair



### **Design intentionally**

Create an atmosphere that brings your vision to life with a diverse selection of chairs.

# Side chairs

Give your space a fresh look with clean lines.