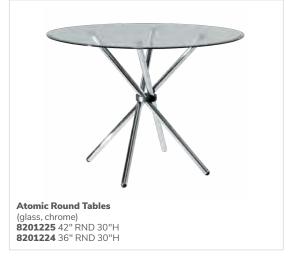

(orange) 820931 (blue) 820933 (barnwood)

36" RND 42"H 8201241 (black)



White

Orange

Graphite Nebula



Blue

Madison/Gray Acajou

Black





Brushed Gunmetal



#### **Bar Tables**

B) Hydraulic Chrome Base 30" RND 45"H

820920 (red) 8201222 (white) 8201207 (maple) 820922 (graphite nebula) 820910 (brushed gunmetal) 820911 (black) 820912 (green) 820913 (orange) 820914 (brushed yellow) 820240 (madison/gray acajou) 820930 (blue) 820932 (wood)

#### 36" RND 45"H 820125 (white) 8201211 (graphite nebula) 8201205 (maple) 8201240 (black)

Brushed Yellow Green

© 2022 Freeman. All Rights Reserved. 54 | For fast, easy ordering, visit us at freeman.com/find-show

# **Conference tables**

Take care of business.



# **Conference** tables

Made for connecting with new business opportunities.











# **Conference** tables

Make an impression.



**8201 10' Black Rectangular Conference Table** (black top, silver) 120"L 48"D 29"H **8202 Powered** 



**8205 8' Black Rectangular Conference Table** (black top, silver) 96"L 48"D 29"H **8206 Powered** 



**8203 5' Black Rectangular Conference Table** (black top, silver) 60"L 48"D 29"H **8204 Powered** 







# Communal and powered tables

Choose from a variety of powered, solid, or grommet hole table tops.











Ventura Powered Café Tables
(silver frame) 72.25"L 26.25"D 30"H
820964 (black top)
820965 (white top)

Ventura Communal Café Tables
(silver frame)
72.25"L 26.25"D 30"H

Maple Top
820963 (solid)
820960 (grommets)

Black Top
820962 (solid)

White Top
820961 (grommets)
820966 (solid)





Please Note: Customer is responsi