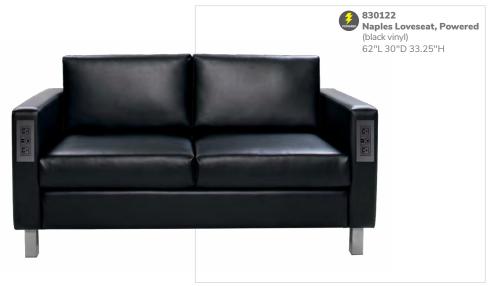

Bench Ottomans** 30"L 20"D 18"H

**A) 81567** (orange fabric) **B) 81563** (green fabric)





















# Beverly Bench Ottomans

Add elegance and style to any environment with classic designs.



Beverly Bench Ottomans 60"L 20"D 18"H 81555 (red fabric)















### **Marche Swivel Ottomans**











**Marche Swivel Ottomans** 17" RND 18"H

A) 815150 (white vinyl) B) 815154 (red fabric) C) 81539 (ivory faux sheep fur) D) 815158 (pear yellow fabric)









815157 (meadow green fabric)













© 2022 Freeman. All Rights Reserved. **36** | For fast, easy ordering, visit us at **freeman.com/find-show** 

# Ottoman styles

Creative configurations that let everyone know they're welcome.











Convenience that guests can plug into.



Never run out of battery.









Demos displayed powerfully.













Please Note: Customer is responsible for providing labor and an electrical power source to the furniture. One 110V power source is required for each charging panel. Two charging units can be daisy-chained together. 10A max per charging panel.

Invite attendees to recharge.









Please Note: Customer is responsible for providing labor and an electrical power source to the furniture. One 110V power source is required for each charging panel. Two charging units can be daisy-chained together. 10A max per charging panel.

Convenience at your fingertips.





81039 Tech Tablet Chair (gray vinyl, white metal tablet, chrome base) 30.5"L 29"D 33.5"H







Please Note: Customer is responsible for providing labor and an electrical power source to the fu