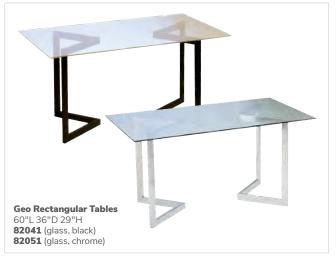

8 (orange) 820931 (blue) 820933 (barnwood)

36" RND 42"H 8201241 (black)



White

Orange

Graphite Nebula



Blue

Madison/Gray Acajou

Black





Brushed Gunmetal



#### **Bar Tables**

B) Hydraulic Chrome Base 30" RND 45"H

820920 (red) 8201222 (white) 8201207 (maple) 820922 (graphite nebula) 820910 (brushed gunmetal) 820911 (black) 820912 (green) 820913 (orange) 820914 (brushed yellow) 820240 (madison/gray acajou) 820930 (blue) 820932 (wood)

#### 36" RND 45"H 820125 (white) 8201211 (graphite nebula) 8201205 (maple) 8201240 (black)

Brushed Yellow Green

© 2022 Freeman. All Rights Reserved. 54 | For fast, easy ordering, visit us at freeman.com/find-show

# **Conference tables**

Take care of business.



# **Conference** tables

Made for connecting with new business opportunities.











# **Conference** tables

Make an impression.



**8201 10' Black Rectangular Conference Table** (black top, silver) 120"L 48"D 29"H **8202 Powered** 



**8205 8' Black Rectangular Conference Table** (black top, silver) 96"L 48"D 29"H **8206 Powered** 



**8203 5' Black Rectangular Conference Table** (black top, silver) 60"L 48"D 29"H **8204 Powered** 







# Communal and powered tables

Choose from a variety of powered, solid, or grommet hole table tops.











Ventura Powered Café Tables
(silver frame) 72.25"L 26.25"D 30"H
820964 (black top)
820965 (white top)

Ventura Communal Café Tables
(silver frame)
72.25"L 26.25"D 30"H

Maple Top
820963 (solid)
820960 (grommets)

Black Top
820962 (solid)

White Top
820961 (grommets)
820966 (solid)





Please Note: Customer is respon