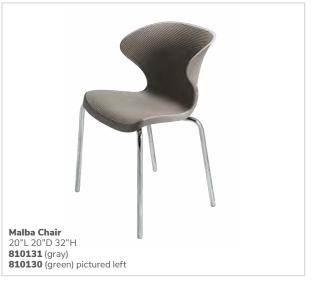

Chair** (white vinyl) 25.5"L 23.5"D 34"H







Versatile statement pieces that stand out on a stage or in your exhibit.





Quality upholstery to stand the test of time.





**81032 Pasadena Chair** (white molded plastic, chrome tower base) 27"L 25"D 26"H







# Side seating

Add a little something extra.



Laguna chair



### **Design intentionally**

Create an atmosphere that brings your vision to life with a diverse selection of chairs.

# Side chairs

Give your space a fresh look with clean lines.











# Side chairs

Add seating to any area, from a café to a theater space.















# Side chairs

Bring out the personality of your event with stylish and colorful seating.

#### 8201223 Round Café Table

(white laminate top, chrome hydraulic base) 30" RND 29"H











Meet and greet, casually.





### Versatility defined.

Whether it be at a kiosk, bar, demo station or table, bar stools set the foundation for connecting. Pair with side seating to maximize seating options for your attendees.

For quick and casual conversations.









A timeless silhouette reliable for any setting











Elevate your space with bold colors.











Neutral options to complement your brand.















### **Bars & Counters**

Meet and greet essentials.



Midtown bar

### Bars & Counters

Connect and socialize with guests. Functional solutions for entertaining and hosting demos.



85050 Clear Divider Bar Counter
(clear acrylic)
48-70"L 12"D 31.5"H

850101 Midtown Bar
(pewter, unlighted)
60"L 18"D 42"H





### **Ottomans**

Perfectly positioned comfort an