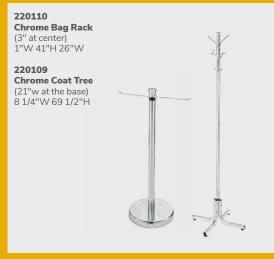

eight

25"L 24"D 45-48"H **810844** (white vinyl) **810946** (black vinyl)

Pro Executive High Back Chair Adjustable height

**60** | For fast, easy ordering, visit us at **freeman.com/find-show** © 2022 Freeman. All Rights Reserved.

# Office essentials

Be ready for success.



Madison Executive Desk

## Office essentials

Stay organized. Stay ahead of the game.





84075 Madison Executive Desk

(gray acajou) 60"L 30"D 29"H **810844 Pro Executive High Back Chair** (white vinyl) 25"L 24"D 45-48"H Adjustable height









Please Note: Customer is responsible for providing labor and an electrical power source to the furniture. One 110V power source is required for each charging panel. Two charging units can be daisy-chained together. 10A max per charging panel.

# Office essentials







220106 Corrugated Wastebasket

(black)



850708 Mason Floor Lamp





# Show essentials

Give your show that something "extra."



# **Show**essentials

Create the space you need with greenery and dividers.









## **Show** essentials

Add essential elements that showcase your brand during the show.







**750135 Round Literature Rack** (black) 17"W 17"L 57"H







## **Show** essentials

Live event basics.

### Draped or Undraped Tables & Counters



#### **Corrugated Risers**

**4'L 7"H Corrugated Riser** 1504100 (black) | 1504101 (white) **4'L 14"H Corrugated Riser** 1504200 (black) | 1504201 (white)

**6'L 7"H Corrugated Riser** 1506100 (black) | 1506101 (white) **6'L 14"H Corrugated Riser** 1506200 (black) | 1506201 (white)

8'L 7"H Corrugated Riser 1508100 (black) | 1508101