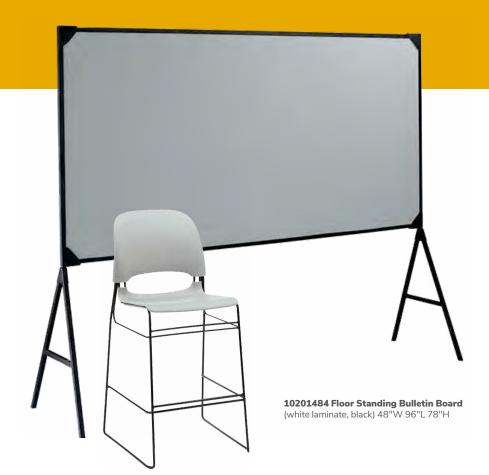

le height

25"L 24"D 45-48"H **810844** (white vinyl) **810946** (black vinyl)

Pro Executive High Back Chair Adjustable height

**60** | For fast, easy ordering, visit us at **freeman.com/find-show** © 2022 Freeman. All Rights Reserved.

# Office essentials

Be ready for success.



Madison Executive Desk

## Office essentials

Stay organized. Stay ahead of the game.





84075 Madison Executive Desk

(gray acajou) 60"L 30"D 29"H **810844 Pro Executive High Back Chair** (white vinyl) 25"L 24"D 45-48"H Adjustable height









Please Note: Customer is responsible for providing labor and an electrical power source to the furniture. One 110V power source is required for each charging panel. Two charging units can be daisy-chained together. 10A max per charging panel.

# Office essentials







220106 Corrugated Wastebasket

(black)



850708 Mason Floor Lamp





# Show essentials

Give your show that something "extra."



# **Show**essentials

Create the space you need with greenery and dividers.









## **Show** essentials

Add essential elements that showcase your brand during the show.







**750135 Round Literature Rack** (black) 17"W 17"L 57"H







## **Show** essentials

Live event basics.

### Draped or Undraped Tables & Counters



#### **Corrugated Risers**

**4'L 7"H Corrugated Riser** 1504100 (black) | 1504101 (white) **4'L 14"H Corrugated Riser** 1504200 (black) | 1504201 (white)

**6'L 7"H Corrugated Riser** 1506100 (black) | 1506101 (white) **6'L 14"H Corrugated Riser** 1506200 (black) | 1506201 (white)

8'L 7"H Corrugated Riser 1508100 (black) | 150