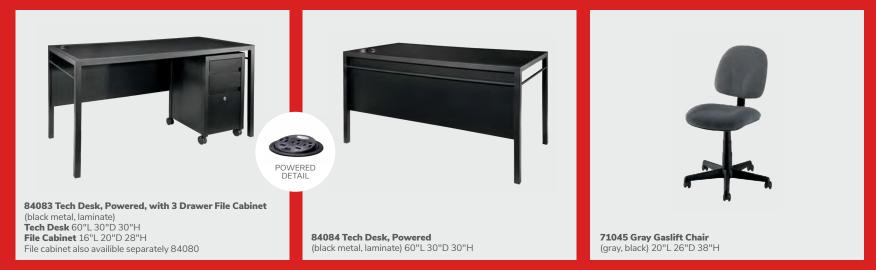

Ps welcome.



810170 Cupertino Mid Back Chair (black vinyl, chrome) 27"L 30.5"D 40-43"H Adjustable height



810175 Genesis Chair (black fabric, black) 27.5"L 27.5"D 40-43.5"H Adjustable height



#### 810947 Pro Executive Guest Chair

(black vinyl) 24"L 22"D 36"H

810944 Pro Executive Mid Back Chair



#### 810945 Pro Executive Mid Back Chair



#### 810135 Task Stool

(black fabric) 27.5"L 27.5" D 32.75" -40.25"H Adjustable height

25"L 24"D 45-48"H **810844** (white vinyl) **810946** (black vinyl)

Pro Executive High Back Chair Adjustable height

**60** | For fast, easy ordering, visit us at **freeman.com/find-show** © 2022 Freeman. All Rights Reserved.

# Office essentials

Be ready for success.



Madison Executive Desk

## Office essentials

Stay organized. Stay ahead of the game.





84075 Madison Executive Desk

(gray acajou) 60"L 30"D 29"H **810844 Pro Executive High Back Chair** (white vinyl) 25"L 24"D 45-48"H Adjustable height









Please Note: Customer is responsible for providing labor and an electrical power source to the furniture. One 110V power source is required for each charging panel. Two charging units can be daisy-chained together. 10A max per charging panel.

# Office essentials







220106 Corrugated Wastebasket

(black)



850708 Mason Floor Lamp





# Show essentials

Give your show that something "extra."



# **Show**essentials

Create the space you need with greenery and dividers.









## **Show** essentials

Add essential elements that showcase your brand during the show.







**750135 Round Literature Rack** (black) 17"W 17"L 57