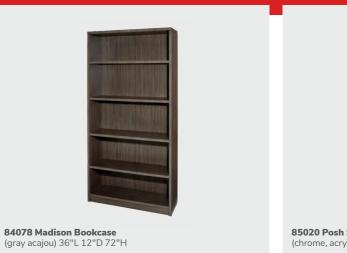

"L 27.5"D 40-43.5"H Adjustable height



#### 810947 Pro Executive Guest Chair

(black vinyl) 24"L 22"D 36"H

810944 Pro Executive Mid Back Chair



#### 810945 Pro Executive Mid Back Chair



#### 810135 Task Stool

(black fabric) 27.5"L 27.5" D 32.75" -40.25"H Adjustable height

25"L 24"D 45-48"H **810844** (white vinyl) **810946** (black vinyl)

Pro Executive High Back Chair Adjustable height

**60** | For fast, easy ordering, visit us at **freeman.com/find-show** © 2022 Freeman. All Rights Reserved.

# Office essentials

Be ready for success.



Madison Executive Desk

## Office essentials

Stay organized. Stay ahead of the game.





84075 Madison Executive Desk

(gray acajou) 60"L 30"D 29"H **810844 Pro Executive High Back Chair** (white vinyl) 25"L 24"D 45-48"H Adjustable height









Please Note: Customer is responsible for providing labor and an electrical power source to the furniture. One 110V power source is required for each charging panel. Two charging units can be daisy-chained together. 10A max per charging panel.

# Office essentials







220106 Corrugated Wastebasket

(black)



850708 Mason Floor Lamp





# Show essentials

Give your show that something "extra."



# **Show**essentials

Create the space you need with greenery and dividers.









## **Show** essentials

Add essential elements that showcase your brand during the show.







**750135 Round Literature Rack** (black) 17"W 17"L 57"H







## **Show** essentials

Live event basics.

### Draped or Undraped Tables & Counters



#### **Corrugated Risers**

**4'L 7"H Corrugated Riser** 15