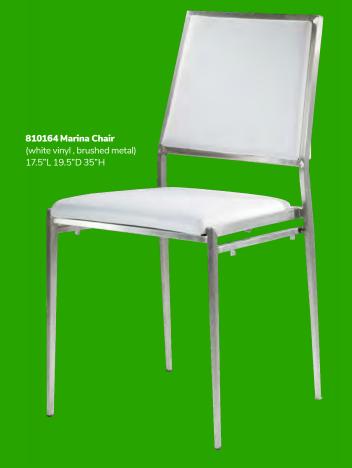

color.





### Make a lasting impression.

Style, comfort, and seating that scales. Complement your brand identity with an assortment of accent chairs.

Merge design, innovation, and purpose into each detail.











Let comfort and quality take the lead.









**810948 Meeting Chair** (white vinyl) 25.5"L 23.5"D 34"H







Versatile statement pieces that stand out on a stage or in your exhibit.





Quality upholstery to stand the test of time.





**81032 Pasadena Chair** (white molded plastic, chrome tower base) 27"L 25"D 26"H







# Side seating

Add a little something extra.



Laguna chair



### **Design intentionally**

Create an atmosphere that brings your vision to life with a diverse selection of chairs.

# Side chairs

Give your space a fresh look with clean lines.











# Side chairs

Add seating to any area, from a café to a theater space.















# Side chairs

Bring out the personality of your event with stylish and colorful seating.

#### 8201223 Round Café Table

(white laminate top, chrome hydraulic base) 30" RND 29"H











Meet and greet, casually.





### Versatility defined.

Whether it be at a kiosk, bar, demo station or table, bar stools set the foundation for connecting. Pair with side seating to maximize seating options for your attendees.

For quick and casual conversations.









A timeless silhouette reliable for any setting











Elevate your space with bold colors.











Neutral options to complement your brand.















### **Bars & Counters**

Meet and greet essentials.



Midtown bar

### Bars