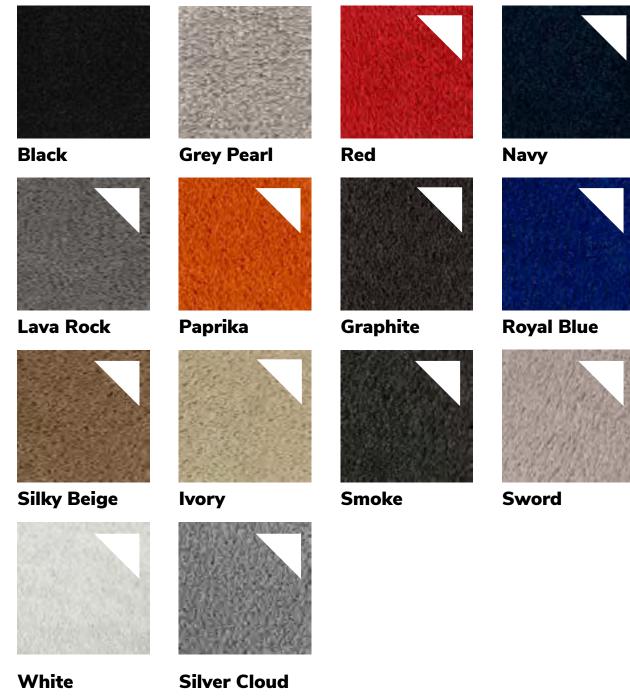

#### **EXHIBIT HALL CARPET**

The exhibit area will not be carpeted. The aisles will be carpeted in black.