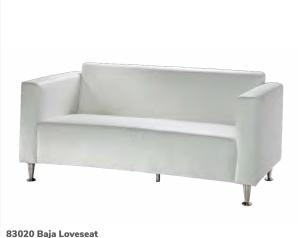

Create a welcoming environment with a soft seating collection that provides flexibility in style, color, and function.

Pair neutral colors for a cohesive look.



**81037 Sterling Chair** (gray fabric) 33"L 33.5"D 32"H









8 | For fast, easy ordering, visit us at **freeman.com/find-show**© 2022 Freeman. All Rights Reserved.

Perfect for more in-depth conversations.





9 | For fast, easy ordering, visit us at freeman.com/find-show

Mix and match chairs and sofas to create comfort in any sized space.



**830951 Key Largo Sofa** (black fabric) 79"L 35"D 34"H



**83019 Baja Sofa** (white vinyl) 86"L 30.5"D 28"H



**810950 Key Largo Chair** (black fabric) 35"L 35"D 34"H



830950 Key Largo Loveseat (black fabric) 57"L 35"D 34"H



**81050 Baja Chair** (white vinyl) 36"L 30.5"D 28"H



83020 Baja Loveseat (white vinyl) 61"L 30.5"D 28"H

# Soft seating

Set a new standard in seating with soft curves.





# Soft seating

Modern and industrial details to satisfy your seating senses







Add a little pop of color.





### Make a lasting impression.

Style, comfort, and seating that scales. Complement your brand identity with an assortment of accent chairs.

Merge design, innovation, and purpose into each detail.











Let comfort and quality take the lead.









**810948 Meeting Chair** (white vinyl) 25.5"L 23.5"D 34"H







Versatile statement pieces that stand out on a stage or in your exhibit.





Quality upholstery to stand the test of time.





**81032 Pasadena Chair** (white molded plastic, chrome tower base) 27"L 25"D 26"H







# Side seating

Add a