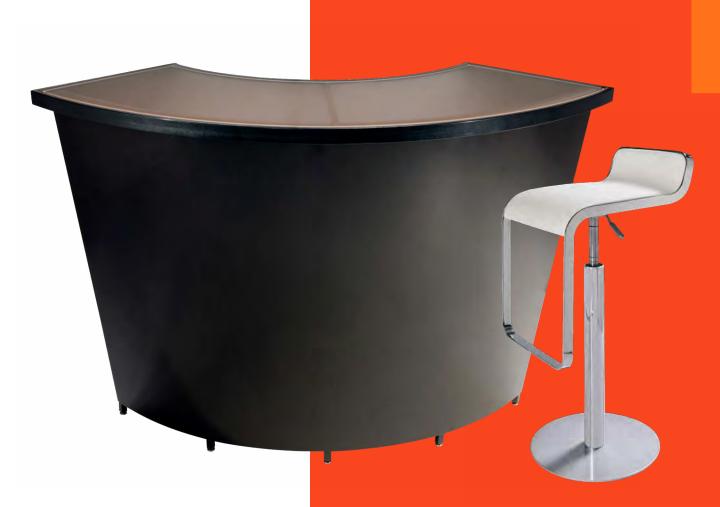

ook with clean lines.











# Side chairs

Add seating to any area, from a café to a theater space.















# Side chairs

Bring out the personality of your event with stylish and colorful seating.

#### 8201223 Round Café Table

(white laminate top, chrome hydraulic base) 30" RND 29"H











Meet and greet, casually.





### Versatility defined.

Whether it be at a kiosk, bar, demo station or table, bar stools set the foundation for connecting. Pair with side seating to maximize seating options for your attendees.

For quick and casual conversations.









A timeless silhouette reliable for any setting











Elevate your space with bold colors.











Neutral options to complement your brand.















### **Bars & Counters**

Meet and greet essentials.



Midtown bar

### Bars & Counters

Connect and socialize with guests. Functional solutions for entertaining and hosting demos.



85050 Clear Divider Bar Counter
(clear acrylic)
48-70"L 12"D 31.5"H

850101 Midtown Bar
(pewter, unlighted)
60"L 18"D 42"H





### **Ottomans**

Perfectly positioned comfort anywhere, anytime.



Beverly, Marche & Vibe ottomans p. | 35, 36, 33

### **Vibe Cube**



© 2022 Freeman. All Rights Reserved. 33 | For fast, easy ordering, visit us at freeman.com/find-show

# **Beverly Small Bench Ottomans**

Adaptable, versatile, and colorful for any show occasion.



**Beverly Small Bench Ottomans** 30"L 20"D 18"H

**A) 81567** (orange fabric) **B) 81563** (green fabric)





















# Beverly Bench Ottomans

Add elegance and style to any environment with cla