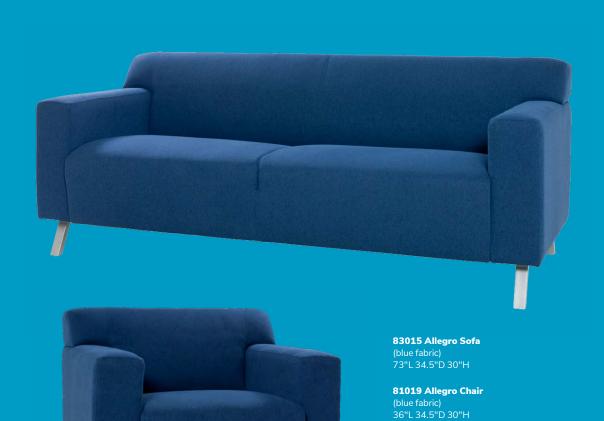

Pair neutral colors for a cohesive look.



**81037 Sterling Chair** (gray fabric) 33"L 33.5"D 32"H









8 | For fast, easy ordering, visit us at **freeman.com/find-show**© 2022 Freeman. All Rights Reserved.

Perfect for more in-depth conversations.





9 | For fast, easy ordering, visit us at freeman.com/find-show

Mix and match chairs and sofas to create comfort in any sized space.



**830951 Key Largo Sofa** (black fabric) 79"L 35"D 34"H



**83019 Baja Sofa** (white vinyl) 86"L 30.5"D 28"H



**810950 Key Largo Chair** (black fabric) 35"L 35"D 34"H



830950 Key Largo Loveseat (black fabric) 57"L 35"D 34"H



**81050 Baja Chair** (white vinyl) 36"L 30.5"D 28"H



83020 Baja Loveseat (white vinyl) 61"L 30.5"D 28"H

# Soft seating

Set a new standard in seating with soft curves.





# Soft seating

Modern and industrial details to satisfy your seating senses







Add a little pop of color.





### Make a lasting impression.

Style, comfort, and seating that scales. Complement your brand identity with an assortment of accent chairs.

Merge design, innovation, and purpose into each detail.











Let comfort and quality take the lead.









**810948 Meeting Chair** (white vinyl) 25.5"L 23.5"D 34"H







Versatile statement pieces that stand out on a stage or in your exhibit.





Quality upholstery to stand the test of time.





**81032 Pasadena Chair** (white molded plastic, chrome tower base) 27"L 25"D 26"H







# Side seating

Add a little something extra.



Laguna chair



### **Design intentionally**

Create an atmosphere that brings your vision