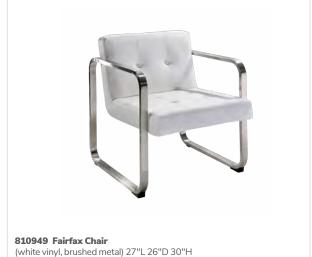

79"L 35"D 34"H



**83019 Baja Sofa** (white vinyl) 86"L 30.5"D 28"H



**810950 Key Largo Chair** (black fabric) 35"L 35"D 34"H



830950 Key Largo Loveseat (black fabric) 57"L 35"D 34"H



**81050 Baja Chair** (white vinyl) 36"L 30.5"D 28"H



83020 Baja Loveseat (white vinyl) 61"L 30.5"D 28"H

# Soft seating

Set a new standard in seating with soft curves.





# Soft seating

Modern and industrial details to satisfy your seating senses







Add a little pop of color.





### Make a lasting impression.

Style, comfort, and seating that scales. Complement your brand identity with an assortment of accent chairs.

Merge design, innovation, and purpose into each detail.











Let comfort and quality take the lead.









**810948 Meeting Chair** (white vinyl) 25.5"L 23.5"D 34"H







Versatile statement pieces that stand out on a stage or in your exhibit.





Quality upholstery to stand the test of time.





**81032 Pasadena Chair** (white molded plastic, chrome tower base) 27"L 25"D 26"H







# Side seating

Add a little something extra.



Laguna chair



### **Design intentionally**

Create an atmosphere that brings your vision to life with a diverse selection of chairs.

# Side chairs

Give your space a fresh look with clean lines.











# Side chairs

Add seating to any area, from a café to a theater space.















# Side chairs

Bring out the personality of your event with stylish and colorful seating.

#### 8201223 Round Café Table

(white laminate top, chrome hydraulic base) 30" RND 29"H











Meet and greet, casually.





### Versat