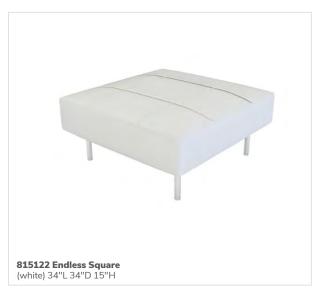

s**

Adaptable, versatile, and colorful for any show occasion.



**Beverly Small Bench Ottomans** 30"L 20"D 18"H

**A) 81567** (orange fabric) **B) 81563** (green fabric)





















# Beverly Bench Ottomans

Add elegance and style to any environment with classic designs.



Beverly Bench Ottomans 60"L 20"D 18"H 81555 (red fabric)















### **Marche Swivel Ottomans**











**Marche Swivel Ottomans** 17" RND 18"H

A) 815150 (white vinyl) B) 815154 (red fabric) C) 81539 (ivory faux sheep fur) D) 815158 (pear yellow fabric)









815157 (meadow green fabric)













© 2022 Freeman. All Rights Reserved. **36** | For fast, easy ordering, visit us at **freeman.com/find-show** 

# Ottoman styles

Creative configurations that let everyone know they're welcome.











Convenience that guests can plug into.



Never run out of battery.









Demos displayed powerfully.













Please Note: Customer is responsible for providing labor and an electrical power source to the furniture. One 110V power source is required for each charging panel. Two charging units can be daisy-chained together. 10A max per charging panel.

Invite attendees to recharge.









Please Note: Customer is responsible for providing labor and an electrical power source to the furniture. One 110V power source is required for each charging panel. Two charging units can be daisy-chained together. 10A max per charging panel.

Convenience at your fingertips.





81039 Tech Tablet Chair (gray vinyl, white metal tablet, chrome base) 30.5"L 29"D 33.5"H







Please Note: Cus