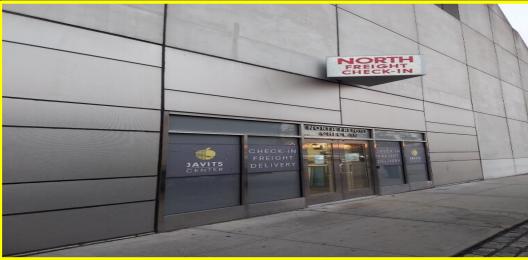

# Delivery Instructions for Freeman Events at JKJCC

#### **Driver Check-In Step by Step Instructions:**

- 1. Driver must park on 12<sup>th</sup> Ave and visit the North Freight Check-in office located on 12<sup>th</sup> Ave.
- 2. At check-in driver presents bill of lading (BOL) with Booth#, Exhibitor name, <u>License</u> <u>plate number & state, Tractor license number and state, Trailer number along with a valid physical driver's license</u> and certified truck scale weight tickets.
- 3. Upon checking in, driver will receive a driver number and be directed to the internal marshalling area or docks as space permits. If marshalled, driver must wait in their truck until dispatched.
- 5. Freeman supervisor directs driver to proceed to assigned dock area where driver is given specific dock # to back into.
- 6. Driver presents paperwork to Freeman supervisor and is unloaded, gets his DR signed and leaves facility.
- 7. Office phone number is **212-216-2780**.