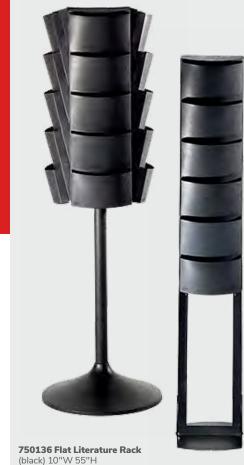

e essentials

Stay organized. Stay ahead of the game.





84075 Madison Executive Desk

(gray acajou) 60"L 30"D 29"H **810844 Pro Executive High Back Chair** (white vinyl) 25"L 24"D 45-48"H Adjustable height









Please Note: Customer is responsible for providing labor and an electrical power source to the furniture. One 110V power source is required for each charging panel. Two charging units can be daisy-chained together. 10A max per charging panel.

# Office essentials







220106 Corrugated Wastebasket

(black)



850708 Mason Floor Lamp





# Show essentials

Give your show that something "extra."



# **Show**essentials

Create the space you need with greenery and dividers.









## **Show** essentials

Add essential elements that showcase your brand during the show.







**750135 Round Literature Rack** (black) 17"W 17"L 57"H







## **Show** essentials

Live event basics.

### Draped or Undraped Tables & Counters



#### **Corrugated Risers**

**4'L 7"H Corrugated Riser** 1504100 (black) | 1504101 (white) **4'L 14"H Corrugated Riser** 1504200 (black) | 1504201 (white)

**6'L 7"H Corrugated Riser** 1506100 (black) | 1506101 (white) **6'L 14"H Corrugated Riser** 1506200 (black) | 1506201 (white)

8'L 7"H Corrugated Riser 1508100 (black) | 1508101 (white) 8'L 14"H Corrugated Riser 1508200 (black) | 1508201 (white)



#### **Table Drape Colors**



Visit us at freeman.com/store to view full product line and place order.

#### Sizing Chart

#### 24"D X 30"H | Tables Draped

| 124330 | Tables Draped | 3'L x 24"D x 30"H |
|--------|---------------|----------