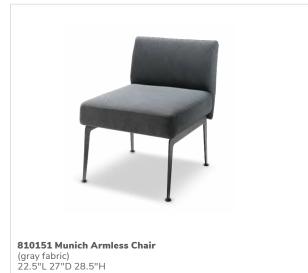

e vinyl) 36"L 30.5"D 28"H



83020 Baja Loveseat (white vinyl) 61"L 30.5"D 28"H

# Soft seating

Set a new standard in seating with soft curves.





# Soft seating

Modern and industrial details to satisfy your seating senses







Add a little pop of color.





### Make a lasting impression.

Style, comfort, and seating that scales. Complement your brand identity with an assortment of accent chairs.

Merge design, innovation, and purpose into each detail.











Let comfort and quality take the lead.









**810948 Meeting Chair** (white vinyl) 25.5"L 23.5"D 34"H







Versatile statement pieces that stand out on a stage or in your exhibit.





Quality upholstery to stand the test of time.





**81032 Pasadena Chair** (white molded plastic, chrome tower base) 27"L 25"D 26"H







# Side seating

Add a little something extra.



Laguna chair



### **Design intentionally**

Create an atmosphere that brings your vision to life with a diverse selection of chairs.

# Side chairs

Give your space a fresh look with clean lines.











# Side chairs

Add seating to any area, from a café to a theater space.















# Side chairs

Bring out the personality of your event with stylish and colorful seating.

#### 8201223 Round Café Table

(white laminate top, chrome hydraulic base) 30" RND 29"H











Meet and greet, casually.





### Versatility defined.

Whether it be at a kiosk, bar, demo station or table, bar stools set the foundation for connecting. Pair with side seating to maximize seating options for your attendees.

For quick and casual conversat