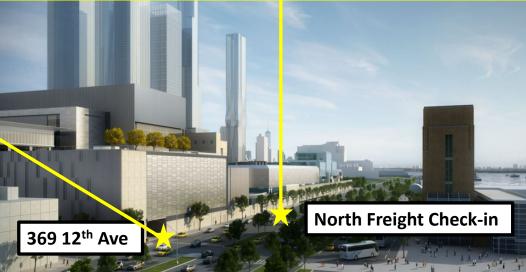

# Delivery Instructions for Freeman Events at JKJCC

#### **Driver Check-In Step by Step Instructions:**

- 1. Driver must park on 12<sup>th</sup> Ave and visit the North Freight Check-in office located on 12<sup>th</sup> Ave.
- 2. At check-in driver presents bill of lading (BOL) with Booth#, Exhibitor name, <u>License</u> <u>plate number & state, Tractor license number and state, Trailer number along with a valid physical driver's license</u> and certified truck scale weight tickets.
- 3. Upon checking in, driver will receive a driver number and be directed to the internal marshalling area or docks as space permits. If marshalled, driver must wait in their truck until dispatched.
- 5. Freeman supervisor directs driver to proceed to assigned dock area where driver is given specific dock # to back into.
- 6. Driver presents paperwork to Freeman supervisor and is unloaded, gets his DR signed and leaves facility.
- 7. Office phone number is **212-216-2780**.

#### **Show Site:**

- Show site receiving begins on April 21, 2023.
- Show Site address: Exhibiting Company Name / Booth #

**INTERPHEX 2023** 

**Jacob K Javits Convention Center** 

C/O Freeman 369 12th Ave