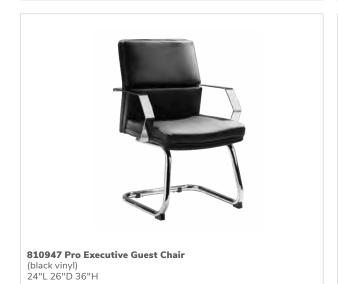

vinyl) 36"L 30.5"D 28"H



83020 Baja Loveseat (white vinyl) 61"L 30.5"D 28"H

# Soft seating

Set a new standard in seating with soft curves.





# Soft seating

Modern and industrial details to satisfy your seating senses







Add a little pop of color.





### Make a lasting impression.

Style, comfort, and seating that scales. Complement your brand identity with an assortment of accent chairs.

Merge design, innovation, and purpose into each detail.











Let comfort and quality take the lead.









**810948 Meeting Chair** (white vinyl) 25.5"L 23.5"D 34"H







Versatile statement pieces that stand out on a stage or in your exhibit.





Quality upholstery to stand the test of time.





**81032 Pasadena Chair** (white molded plastic, chrome tower base) 27"L 25"D 26"H







# Side seating

Add a little something extra.



Laguna chair



### **Design intentionally**

Create an atmosphere that brings your vision to life with a diverse selection of chairs.

# Side chairs

Give your space a fresh look with clean lines.











# Side chairs

Add seating to any area, from a café to a theater space.















# Side chairs

Bring out the personality of your event with stylish and colorful seating.

#### 8201223 Round Café Table

(white laminate top, chrome hydraulic base) 30" RND 29"H











Meet and greet, casually.





### Versatility defined.

Whether it be at a kiosk, bar, demo station or table, bar stools set the foundation for connecting. Pair with side seating to maximize seating options for your attendees.

For quick and casual conversatio