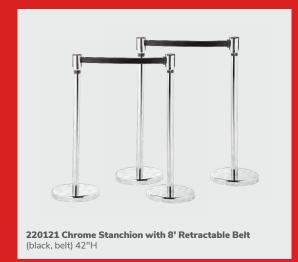

ffice essentials

Stay organized. Stay ahead of the game.





84075 Madison Executive Desk

(gray acajou) 60"L 30"D 29"H **810844 Pro Executive High Back Chair** (white vinyl) 25"L 24"D 45-48"H Adjustable height









Please Note: Customer is responsible for providing labor and an electrical power source to the furniture. One 110V power source is required for each charging panel. Two charging units can be daisy-chained together. 10A max per charging panel.

# Office essentials







220106 Corrugated Wastebasket

(black)



850708 Mason Floor Lamp





# Show essentials

Give your show that something "extra."



# **Show**essentials

Create the space you need with greenery and dividers.









## **Show** essentials

Add essential elements that showcase your brand during the show.







**750135 Round Literature Rack** (black) 17"W 17"L 57"H







## **Show** essentials

Live event basics.

### Draped or Undraped Tables & Counters



#### **Corrugated Risers**

**4'L 7"H Corrugated Riser** 1504100 (black) | 1504101 (white) **4'L 14"H Corrugated Riser** 1504200 (black) | 1504201 (white)

**6'L 7"H Corrugated Riser** 1506100 (black) | 1506101 (white) **6'L 14"H Corrugated Riser** 1506200 (black) | 1506201 (white)

8'L 7"H Corrugated Riser 1508100 (black) | 1508101 (white) 8'L 14"H Corrugated Riser 1508200 (black) | 1508201 (white)



#### **Table Drape Colors**



Visit us at freeman.com/store to view full product line and place order.

#### Sizing Chart

#### 24"D X 30"H | Tables Draped

| 124330 | Tables Draped | 3'L x 24"D x 30"H |
|--------|---------------|------