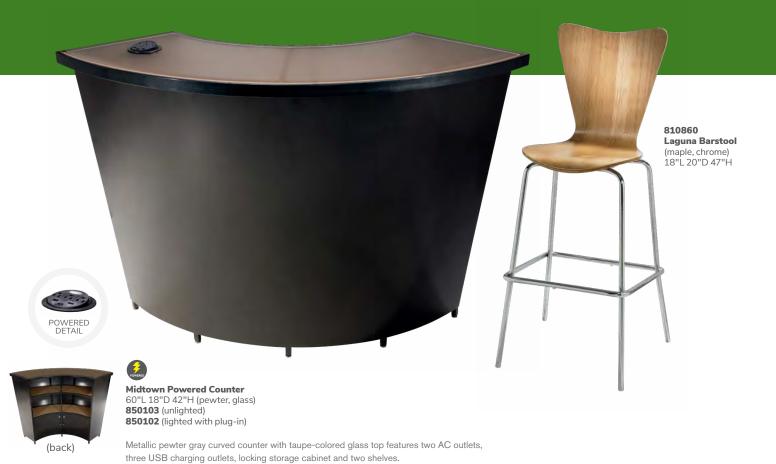

airs

Bring out the personality of your event with stylish and colorful seating.

#### 8201223 Round Café Table

(white laminate top, chrome hydraulic base) 30" RND 29"H











Meet and greet, casually.





### Versatility defined.

Whether it be at a kiosk, bar, demo station or table, bar stools set the foundation for connecting. Pair with side seating to maximize seating options for your attendees.

For quick and casual conversations.









A timeless silhouette reliable for any setting











Elevate your space with bold colors.











Neutral options to complement your brand.















### **Bars & Counters**

Meet and greet essentials.



Midtown bar

### Bars & Counters

Connect and socialize with guests. Functional solutions for entertaining and hosting demos.



85050 Clear Divider Bar Counter
(clear acrylic)
48-70"L 12"D 31.5"H

850101 Midtown Bar
(pewter, unlighted)
60"L 18"D 42"H





### **Ottomans**

Perfectly positioned comfort anywhere, anytime.



Beverly, Marche & Vibe ottomans p. | 35, 36, 33

### **Vibe Cube**



© 2022 Freeman. All Rights Reserved. 33 | For fast, easy ordering, visit us at freeman.com/find-show

# **Beverly Small Bench Ottomans**

Adaptable, versatile, and colorful for any show occasion.



**Beverly Small Bench Ottomans** 30"L 20"D 18"H

**A) 81567** (orange fabric) **B) 81563** (green fabric)





















# Beverly Bench Ottomans

Add elegance and style to any environment with classic designs.



Beverly Bench Ottomans 60"L 20"D 18"H 81555 (red fabric)















### **Marche Swivel Ottomans**