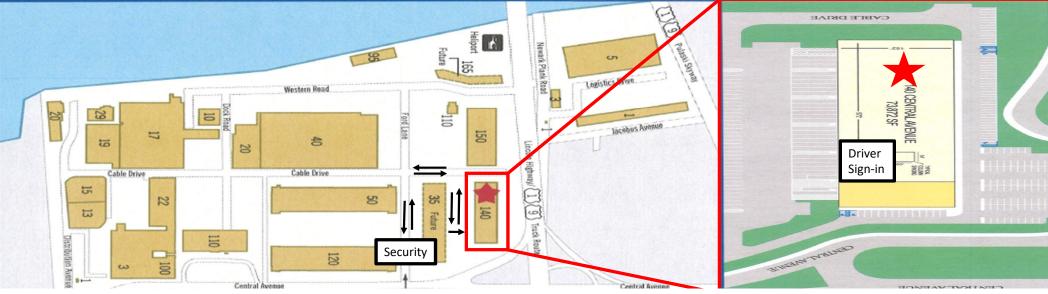

# Delivery Instructions for Freeman Events at JKJCC

#### **Driver Check-In Step by Step Instructions:**

- 1. Driver must park on 12<sup>th</sup> Ave and visit the North Freight Check-in office located on 12<sup>th</sup> Ave.
- 2. At check-in driver presents bill of lading (BOL) with Booth#, Exhibitor name, <u>License</u> <u>plate number & state, Tractor license number and state, Trailer number along with a valid physical driver's license</u> and certified truck scale weight tickets.
- 3. Upon checking in, driver will receive a driver number and be directed to the internal marshalling area or docks as space permits. If marshalled, driver must wait in their truck until dispatched.
- 5. Freeman supervisor directs driver to proceed to assigned dock area where driver is given specific dock # to back into.
- 6. Driver presents paperwork to Freeman supervisor and is unloaded, gets his DR signed and leaves facility.
- 7. Office phone number is **212-216-2780**.

# Delivery Instructions for Freeman NY Warehouse

#### **Driver Check-In Step by Step Instructions:**

- 1. Drivers must enter the River Terminal Development Corporate Park via Central Avenue.
- 2. Upon entering the driver will pass through a security check point, no action required other than waiting for the gate arm to rise. Once through the security check point take a right on Cable Ave and a right into the Freeman warehouse area.
- 2. Once at the Freeman warehouse, driver presents bill of lading (BOL) with Booth#, Exhibitor name, etc. along with certified scale weights and Freeman supervisor will create receiving reports.
- 3. Driver receives a Driver# after checking in and returns to his truck and awaits call on his cell phone when there is dock space to unload the truck. If there is a que due to high volume drivers will sign in, receive a Driver# and then be directed to a local truck stop.
- 4. After the driver is called, proceed to open loading dock as prescribed by Freeman staff.
- 5. Driver presents paperwork to Freeman supervisor and is unloaded, gets his DR signed and exits the development the same way entered.