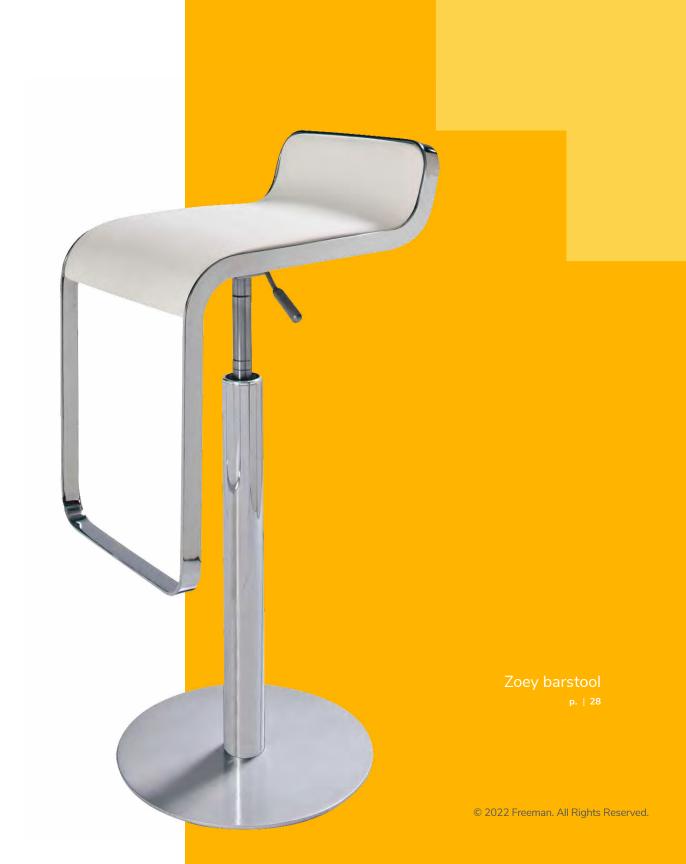

23.5"D 34"H







Versatile statement pieces that stand out on a stage or in your exhibit.





Quality upholstery to stand the test of time.





**81032 Pasadena Chair** (white molded plastic, chrome tower base) 27"L 25"D 26"H







# Side seating

Add a little something extra.



Laguna chair



### **Design intentionally**

Create an atmosphere that brings your vision to life with a diverse selection of chairs.

# Side chairs

Give your space a fresh look with clean lines.











# Side chairs

Add seating to any area, from a café to a theater space.















# Side chairs

Bring out the personality of your event with stylish and colorful seating.

#### 8201223 Round Café Table

(white laminate top, chrome hydraulic base) 30" RND 29"H











Meet and greet, casually.





### Versatility defined.

Whether it be at a kiosk, bar, demo station or table, bar stools set the foundation for connecting. Pair with side seating to maximize seating options for your attendees.

For quick and casual conversations.









A timeless silhouette reliable for any setting











Elevate your space with bold colors.











Neutral options to complement your brand.















### **Bars & Counters**

Meet and greet essentials.



Midtown bar

### Bars & Counters

Connect and socialize with guests. Functional solutions for entertaining and hosting demos.



85050 Clear Divider Bar Counter
(clear acrylic)
48-70"L 12"D 31.5"H

850101 Midtown Bar
(pewter, unlighted)
60"L 18"D 42"H





### **Ottomans**

Perfectly positioned comfort anywhere, anytime.



Beverly,