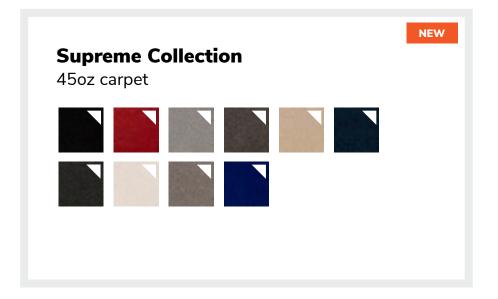

en your space
- Colorfast carpeting boasts a consistent shade every time
- All carpet and padding is manufactured with 100% recycled material
- Rental prices include delivery, installation, carpet removal and material handling fees

### Most popular flooring options

Freeman offers the widest selection of flooring options, ensuring you can take your booth to the next level. Choose from varying carpet weights to fit your level of comfort and durability or stand out with vinyl and turf. Continue reading for more detail on each flooring option.











#### Be sure to order before the discount deadline!

Ordering early gives you access to a wider selection of products at discounted prices, saving you time and money so you can rest at ease.

N = Available only before the discount deadline





## **Classic Collection**160z

- Best value and best seller
- Available in 10ft width and in the most common exhibit spaces including 10x10, 10x20, and 10x30
- 100% recyclable
- For extra comfort, add padding for an additional fee



# **Custom Cut Classic Collection**160z

- 10ft width and custom cut to size
- Priced per sq.ft., minimum of 100 sq.ft.
- 100% recyclable
- Exhibit spaces are protected with Visqueen plastic floor covering
- For extra comfort, add padding for an additional fee



**■** = Available only before the discount deadline



NEW

# **Designer Plus Collection**

30oz

- Step up the comfort and durability with the Designer plus carpet
- 10ft width designed and cut to size
- Priced per sq.ft., minimum of 100 sq.ft.
- 100% recyclable
- Exhibit spaces are protected wit