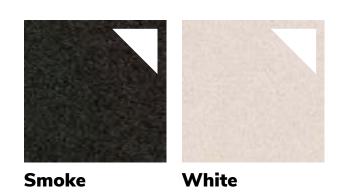

#### **EXHIBIT HALL CARPET**

The exhibit area will not be carpeted. The aisles will be carpeted in black.