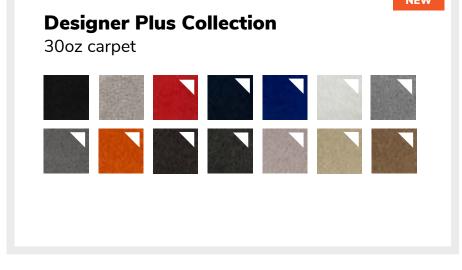

out in style.





### Your exhibit's flooring should complement your brand

- The largest selection of exhibit flooring in the industry with a wide choice of colors and sizes
- New vinyl and turf solutions added to broaden your options and freshen your space
- Colorfast carpeting boasts a consistent shade every time
- All carpet and padding is manufactured with 100% recycled material
- Rental prices include delivery, installation, carpet removal and material handling fees

### Most popular flooring options

Freeman offers the widest selection of flooring options, ensuring you can take your booth to the next level. Choose from varying carpet weights to fit your level of comfort and durability or stand out with vinyl and turf. Continue reading for more detail on each flooring option.











#### Be sure to order before the discount deadline!

Ordering early gives you access to a wider selection of products at discounted prices, saving you time and money so you can rest at ease.

N = Available only before the discount deadline





## **Classic Collection**160z

- Best value and best seller
- Available in 10ft width and in the most common exhibit spaces including 10x10, 10x20, and 10x30
- 100% recyclable
- For extra comfort, add padding for an additional fee



# **Custom Cut Classic Collection**160z

- 10ft width and custom cut to size
- Priced per sq.ft., minimum of 100 sq.ft.
- 100% recyclable
- Exhibit spaces are protected with Visqueen plastic floor covering
- For extra comfort, add padding for an additional fee



**■** = Available only before the discount deadline