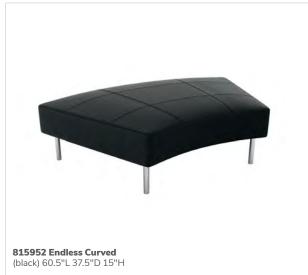

*

Adaptable, versatile, and colorful for any show occasion.



**Beverly Small Bench Ottomans** 30"L 20"D 18"H

**A) 81567** (orange fabric) **B) 81563** (green fabric)





















# Beverly Bench Ottomans

Add elegance and style to any environment with classic designs.



Beverly Bench Ottomans 60"L 20"D 18"H 81555 (red fabric)















### **Marche Swivel Ottomans**











**Marche Swivel Ottomans** 17" RND 18"H

A) 815150 (white vinyl) B) 815154 (red fabric) C) 81539 (ivory faux sheep fur) D) 815158 (pear yellow fabric)









815157 (meadow green fabric)













© 2022 Freeman. All Rights Reserved. **36** | For fast, easy ordering, visit us at **freeman.com/find-show** 

# Ottoman styles

Creative configurations that let everyone know they're welcome.











Convenience that guests can plug into.



Never run out of battery.









Demos displayed powerfully.













Please Note: Customer is responsible for providing labor and an electrical power source to the furniture. One 110V power source is required for each charging panel. Two charging units can be daisy-chained together. 10A max per charging panel.

Invite attendees to recharge.









Please Note: Customer is responsible for providing labor and an electrical power source to the furniture. One 110V power source is required for each charging panel. Two charging units can be daisy-chained together. 10A max per charging panel.

Convenience at your fingertips.





81039 Tech Tablet Chair (gray vinyl, white metal tablet, chrome base) 30.5"L 29"D 33.5"H







Please Note: Custo