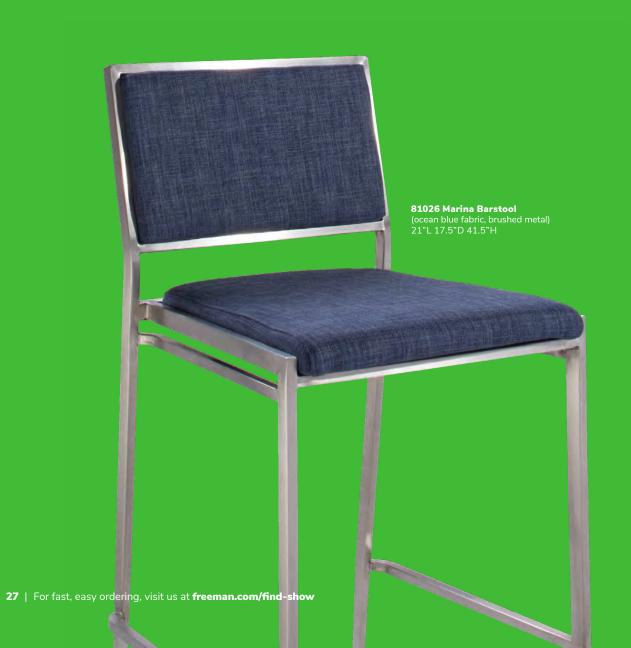

hair



### **Design intentionally**

Create an atmosphere that brings your vision to life with a diverse selection of chairs.

# Side chairs

Give your space a fresh look with clean lines.











# Side chairs

Add seating to any area, from a café to a theater space.















# Side chairs

Bring out the personality of your event with stylish and colorful seating.

#### 8201223 Round Café Table

(white laminate top, chrome hydraulic base) 30" RND 29"H











Meet and greet, casually.





### Versatility defined.

Whether it be at a kiosk, bar, demo station or table, bar stools set the foundation for connecting. Pair with side seating to maximize seating options for your attendees.

For quick and casual conversations.









A timeless silhouette reliable for any setting











Elevate your space with bold colors.











Neutral options to complement your brand.















### **Bars & Counters**

Meet and greet essentials.



Midtown bar

### Bars & Counters

Connect and socialize with guests. Functional solutions for entertaining and hosting demos.



85050 Clear Divider Bar Counter
(clear acrylic)
48-70"L 12"D 31.5"H

850101 Midtown Bar
(pewter, unlighted)
60"L 18"D 42"H





### **Ottomans**

Perfectly positioned comfort anywhere, anytime.



Beverly, Marche & Vibe ottomans p. | 35, 36, 33

### **Vibe Cube**



© 2022 Freeman. All Rights Reserved. 33 | For fast, easy ordering, visit us at freeman.com/find-show

# **Beverly Small Bench Ottomans**

Adaptable, versatile, and colorful for any show occasion.



**Beverly Small Bench Ottomans** 30