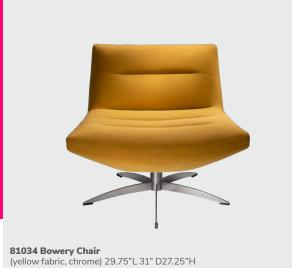

w

Mix and match chairs and sofas to create comfort in any sized space.



**830951 Key Largo Sofa** (black fabric) 79"L 35"D 34"H



**83019 Baja Sofa** (white vinyl) 86"L 30.5"D 28"H



**810950 Key Largo Chair** (black fabric) 35"L 35"D 34"H



830950 Key Largo Loveseat (black fabric) 57"L 35"D 34"H



**81050 Baja Chair** (white vinyl) 36"L 30.5"D 28"H



83020 Baja Loveseat (white vinyl) 61"L 30.5"D 28"H

# Soft seating

Set a new standard in seating with soft curves.





# Soft seating

Modern and industrial details to satisfy your seating senses







Add a little pop of color.





### Make a lasting impression.

Style, comfort, and seating that scales. Complement your brand identity with an assortment of accent chairs.

Merge design, innovation, and purpose into each detail.











Let comfort and quality take the lead.









**810948 Meeting Chair** (white vinyl) 25.5"L 23.5"D 34"H







Versatile statement pieces that stand out on a stage or in your exhibit.





Quality upholstery to stand the test of time.





**81032 Pasadena Chair** (white molded plastic, chrome tower base) 27"L 25"D 26"H







# Side seating

Add a little something extra.



Laguna chair



### **Design intentionally**

Create an atmosphere that brings your vision to life with a diverse selection of chairs.

# Side chairs

Give your space a fresh look with clean lines.











# Side chairs

Add seating to any area, from a café to a theater space.















# Side chairs

Bring out the personality of your event with stylish and colorful seating.

#### 8201223 Round Café T