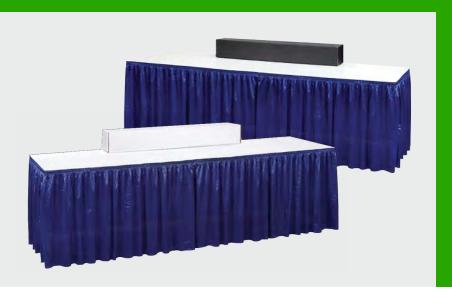

# Show essentials

Give your show that something "extra."



# **Show**essentials

Create the space you need with greenery and dividers.









## **Show** essentials

Add essential elements that showcase your brand during the show.







**750135 Round Literature Rack** (black) 17"W 17"L 57"H







## **Show** essentials

Live event basics.

### Draped or Undraped Tables & Counters



#### **Corrugated Risers**

**4'L 7"H Corrugated Riser** 1504100 (black) | 1504101 (white) **4'L 14"H Corrugated Riser** 1504200 (black) | 1504201 (white)

**6'L 7"H Corrugated Riser** 1506100 (black) | 1506101 (white) **6'L 14"H Corrugated Riser** 1506200 (black) | 1506201 (white)

8'L 7"H Corrugated Riser 1508100 (black) | 1508101 (white) 8'L 14"H Corrugated Riser 1508200 (black) | 1508201 (white)



#### **Table Drape Colors**



Visit us at freeman.com/store to view full product line and place order.

#### Sizing Chart

#### 24"D X 30"H | Tables Draped

| 124330 | Tables Draped | 3'L x 24"D x 30"H |
|--------|---------------|-------------------|
| 124430 | Tables Draped | 4'L x 24"D x 30"H |
| 124630 | Tables Draped | 6'L x 24"D x 30"H |
| 124830 | Tables Draned | 8'I x 24"D x 30"H |

#### 24"D X 30"H | Tables Undraped

| 125330 | Tables Undraped | 211 × 24"D × 20"L |
|--------|-----------------|-------------------|
|        |                 |                   |
| 125430 | Tables Undraped | 4'L x 24"D x 30"F |
| 125630 | Tables Undraped | 6'L x 24"D x 30"F |
| 125830 | Tables Undraped | 8'L x 24"D x 30"H |

#### 4th Side | Table Draped 30"

| 12404630 | Drape Table 4th Side | 6'