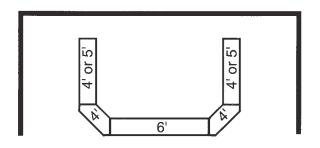

COMPANY NAME |                       | <del> </del>                          |

# ORDERS AND BOOTH LAYOUT DUE BY APRIL 3, 2023

American Fixture & Display Corp.

**BOOTH NUMBER** 

Phone: (718) 463-2176 • Fax: (718) 463-4302

Email: orders@americanfixture.com • Web: americanfixture.com

If this product is not returned at the end of the event, you will automatically be charged \$150.00

Please complete company name, credit card information and booth layout located on the final pages. This is required to process your order.



# **Available Styles**



**FULL VISION SHOWCASE** 



HALF VISION SHOWCASE



QUARTER VISION SHOWCASE



**CORNER SHOWCASE** 



# **Sample Layouts**

10 FOOT X 10 FOOT CORNER BOOTHS





10 FOOT X 10 FOOT SINGLE BOOTHS









10 FOOT X 20 FOOT DOUBLE BOOTHS











# ELECTRICAL INFORMATION NON-LED LIGHTING

| Standard White Case (Fluorescent)            |           |
|----------------------------------------------|-----------|
| 4'                                           | 25 Watts  |
| 5'                                           | 30 Watts  |
| 6'                                           | 40 Watts  |
| 34" Corner                                   | 20 Watts  |
| Designer & Deluxe Case (Fluorescent)         |           |
| 4'                                           | 25 Watts  |
| 5'                                           | 30 Watts  |
| 6'                                           | 40 Watts  |
| 34" Corner                                   | 20 Watts  |
| 42" Corner                                   | 30 Watts  |
| Designer Case (Halo