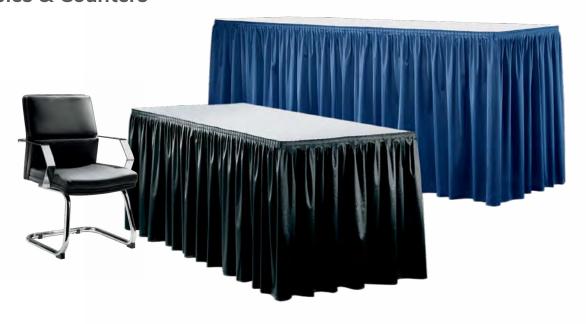

Chair** (white vinyl) 25"L 24"D 45-48"H Adjustable height









Please Note: Customer is responsible for providing labor and an electrical power source to the furniture. One 110V power source is required for each charging panel. Two charging units can be daisy-chained together. 10A max per charging panel.

# Office essentials







220106 Corrugated Wastebasket

(black)



850708 Mason Floor Lamp





# Show essentials

Give your show that something "extra."



# **Show**essentials

Create the space you need with greenery and dividers.









## **Show** essentials

Add essential elements that showcase your brand during the show.







**750135 Round Literature Rack** (black) 17"W 17"L 57"H







## **Show** essentials

Live event basics.

### Draped or Undraped Tables & Counters



#### **Corrugated Risers**

**4'L 7"H Corrugated Riser** 1504100 (black) | 1504101 (white) **4'L 14"H Corrugated Riser** 1504200 (black) | 1504201 (white)

**6'L 7"H Corrugated Riser** 1506100 (black) | 1506101 (white) **6'L 14"H Corrugated Riser** 1506200 (black) | 1506201 (white)

8'L 7"H Corrugated Riser 1508100 (black) | 1508101 (white) 8'L 14"H Corrugated Riser 1508200 (black) | 1508201 (white)



#### **Table Drape Colors**



Visit us at freeman.com/store to view full product line and place order.

#### Sizing Chart

#### 24"D X 30"H | Tables Draped

| 124330 | Tables Draped | 3'L x 24"D x 30"H |
|--------|---------------|-------------------|
| 124430 | Tables Draped | 4'L x 24"D x 30"H |
| 124630 | Tables Draped | 6'L x 24"D x 30"H |
| 124830 | Tables Draned | 8'I x 24"D x 30"H |