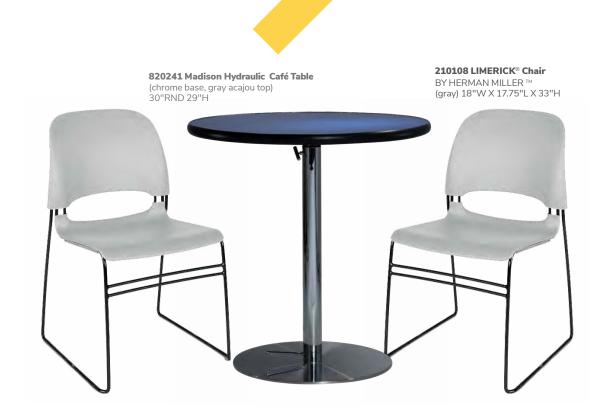

. Complement your brand identity with an assortment of accent chairs.

Merge design, innovation, and purpose into each detail.











Let comfort and quality take the lead.









**810948 Meeting Chair** (white vinyl) 25.5"L 23.5"D 34"H







Versatile statement pieces that stand out on a stage or in your exhibit.





Quality upholstery to stand the test of time.





**81032 Pasadena Chair** (white molded plastic, chrome tower base) 27"L 25"D 26"H







# Side seating

Add a little something extra.



Laguna chair



### **Design intentionally**

Create an atmosphere that brings your vision to life with a diverse selection of chairs.

# Side chairs

Give your space a fresh look with clean lines.











# Side chairs

Add seating to any area, from a café to a theater space.















# Side chairs

Bring out the personality of your event with stylish and colorful seating.

#### 8201223 Round Café Table

(white laminate top, chrome hydraulic base) 30" RND 29"H











Meet and greet, casually.





### Versatility defined.

Whether it be at a kiosk, bar, demo station or table, bar stools set the foundation for connecting. Pair with side seating to maximize seating options for your attendees.

For quick and casual conversations.









A timeless silhouette reliable for any setting











Elevate your space with bold colors.











Neutral options to complement your brand.















### **Bars & Counters**

Meet and greet essentials.



Midtown bar

### Bars & Counters

Connect and socialize with guests. Functional solutions for entertaini