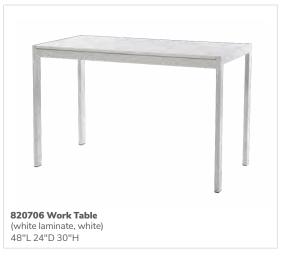

nge) 820931 (blue) 820933 (barnwood)

36" RND 42"H 8201241 (black)



White

Orange

Graphite Nebula



Blue

Madison/Gray Acajou

Black





Brushed Gunmetal



#### **Bar Tables**

B) Hydraulic Chrome Base 30" RND 45"H

820920 (red) 8201222 (white) 8201207 (maple) 820922 (graphite nebula) 820910 (brushed gunmetal) 820911 (black) 820912 (green) 820913 (orange) 820914 (brushed yellow) 820240 (madison/gray acajou) 820930 (blue) 820932 (wood)

#### 36" RND 45"H 820125 (white) 8201211 (graphite nebula) 8201205 (maple) 8201240 (black)

Brushed Yellow Green

© 2022 Freeman. All Rights Reserved. 54 | For fast, easy ordering, visit us at freeman.com/find-show

# **Conference tables**

Take care of business.



# **Conference** tables

Made for connecting with new business opportunities.











# **Conference** tables

Make an impression.



**8201 10' Black Rectangular Conference Table** (black top, silver) 120"L 48"D 29"H **8202 Powered** 



**8205 8' Black Rectangular Conference Table** (black top, silver) 96"L 48"D 29"H **8206 Powered** 



**8203 5' Black Rectangular Conference Table** (black top, silver) 60"L 48"D 29"H **8204 Powered** 







# Communal and powered tables

Choose from a variety of powered, solid, or grommet hole table tops.











Ventura Powered Café Tables
(silver frame) 72.25"L 26.25"D 30"H
820964 (black top)
820965 (white top)

Ventura Communal Café Tables
(silver frame)
72.25"L 26.25"D 30"H

Maple Top
820963 (solid)
820960 (grommets)

Black Top
820962 (solid)

White Top
820961 (grommets)
820966 (solid)





Please Note: Customer is responsible