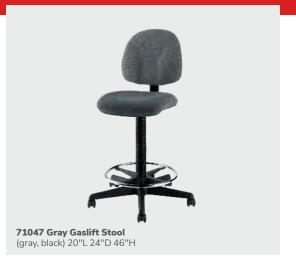

7.5"D 40-43.5"H Adjustable height



#### 810947 Pro Executive Guest Chair

(black vinyl) 24"L 22"D 36"H

810944 Pro Executive Mid Back Chair



#### 810945 Pro Executive Mid Back Chair



#### 810135 Task Stool

(black fabric) 27.5"L 27.5" D 32.75" -40.25"H Adjustable height

25"L 24"D 45-48"H **810844** (white vinyl) **810946** (black vinyl)

Pro Executive High Back Chair Adjustable height

**60** | For fast, easy ordering, visit us at **freeman.com/find-show** © 2022 Freeman. All Rights Reserved.

# Office essentials

Be ready for success.



Madison Executive Desk

## Office essentials

Stay organized. Stay ahead of the game.





84075 Madison Executive Desk

(gray acajou) 60"L 30"D 29"H **810844 Pro Executive High Back Chair** (white vinyl) 25"L 24"D 45-48"H Adjustable height









Please Note: Customer is responsible for providing labor and an electrical power source to the furniture. One 110V power source is required for each charging panel. Two charging units can be daisy-chained together. 10A max per charging panel.

# Office essentials







220106 Corrugated Wastebasket

(black)



850708 Mason Floor Lamp





# Show essentials

Give your show that something "extra."



# **Show**essentials

Create the space you need with greenery and dividers.









## **Show** essentials

Add essential elements that showcase your brand during the show.







**750135 Round Literature Rack** (black) 17"W 17"L 57"H







## **Show** essentials

Live event basics.

### Draped or Undraped Tables & Counters



#### **Corrugated Risers**

**4'L 7"H Corrugated Riser** 150410