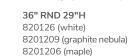

#### **BOOTH EQUIPMENT**

Each 10' x 10' booth will be set with 8' high black back drape and 3' high black dividers. Booths 300 sqft or less will receive a 7" x 44" identification sign. Booths larger than 300 sqft may receive a 7" x 44" identification sign upon request.