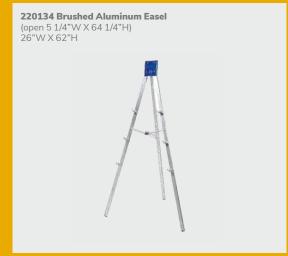

height

25"L 24"D 45-48"H **810844** (white vinyl) **810946** (black vinyl)

Pro Executive High Back Chair Adjustable height

**60** | For fast, easy ordering, visit us at **freeman.com/find-show** © 2022 Freeman. All Rights Reserved.

# Office essentials

Be ready for success.



Madison Executive Desk

## Office essentials

Stay organized. Stay ahead of the game.





84075 Madison Executive Desk

(gray acajou) 60"L 30"D 29"H **810844 Pro Executive High Back Chair** (white vinyl) 25"L 24"D 45-48"H Adjustable height









Please Note: Customer is responsible for providing labor and an electrical power source to the furniture. One 110V power source is required for each charging panel. Two charging units can be daisy-chained together. 10A max per charging panel.

# Office essentials







220106 Corrugated Wastebasket

(black)



850708 Mason Floor Lamp





# Show essentials

Give your show that something "extra."



# **Show**essentials

Create the space you need with greenery and dividers.









## **Show** essentials

Add essential elements that showcase your brand during the show.







**750135 Round Literature Rack** (black) 17"W 17"L 57"H







## **Show** essentials

Live event basics.

### Draped or Undraped Tables & Counters



#### **Corrugated Risers**

**4'L 7"H Corrugated Riser** 1504100 (black) | 1504101 (white) **4'L 14"H Corrugated Riser** 1504200 (black) | 1504201 (white)

**6'L 7"H Corrugated Riser** 1506100 (black) | 1506101 (white) **6'L 14"H Corrugated Riser** 1506200 (black) | 1506201 (white)

8'L 7"H Corrugated Riser 1508100 (black) | 15081