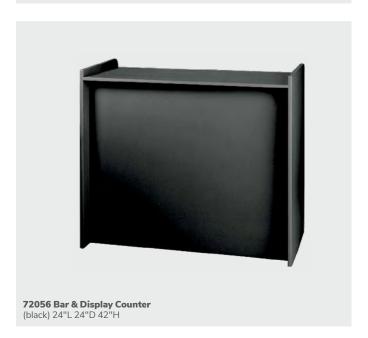

te top, chrome hydraulic base) 30" RND 29"H











Meet and greet, casually.





### Versatility defined.

Whether it be at a kiosk, bar, demo station or table, bar stools set the foundation for connecting. Pair with side seating to maximize seating options for your attendees.

For quick and casual conversations.









A timeless silhouette reliable for any setting











Elevate your space with bold colors.











Neutral options to complement your brand.















### **Bars & Counters**

Meet and greet essentials.



Midtown bar

### Bars & Counters

Connect and socialize with guests. Functional solutions for entertaining and hosting demos.



85050 Clear Divider Bar Counter
(clear acrylic)
48-70"L 12"D 31.5"H

850101 Midtown Bar
(pewter, unlighted)
60"L 18"D 42"H





### **Ottomans**

Perfectly positioned comfort anywhere, anytime.



Beverly, Marche & Vibe ottomans p. | 35, 36, 33

### **Vibe Cube**



© 2022 Freeman. All Rights Reserved. 33 | For fast, easy ordering, visit us at freeman.com/find-show

# **Beverly Small Bench Ottomans**

Adaptable, versatile, and colorful for any show occasion.



**Beverly Small Bench Ottomans** 30"L 20"D 18"H

**A) 81567** (orange fabric) **B) 81563** (green fabric)





















# Beverly Bench Ottomans

Add elegance and style to any environment with classic designs.



Beverly Bench Ottomans 60"L 20"D 18"H 81555 (red fabric)















### **Marche Swivel Ottomans**











**Marche Swivel Ottomans** 17" RND 18"H

A) 815150 (white vinyl) B) 815154 (red fabric) C) 81539 (ivory faux sheep fur) D) 8