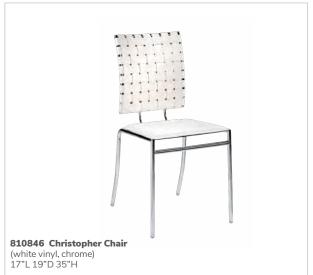

ng Chair** (white vinyl) 25.5"L 23.5"D 34"H







Versatile statement pieces that stand out on a stage or in your exhibit.





Quality upholstery to stand the test of time.





**81032 Pasadena Chair** (white molded plastic, chrome tower base) 27"L 25"D 26"H







# Side seating

Add a little something extra.



Laguna chair



### **Design intentionally**

Create an atmosphere that brings your vision to life with a diverse selection of chairs.

# Side chairs

Give your space a fresh look with clean lines.











# Side chairs

Add seating to any area, from a café to a theater space.















# Side chairs

Bring out the personality of your event with stylish and colorful seating.

#### 8201223 Round Café Table

(white laminate top, chrome hydraulic base) 30" RND 29"H











Meet and greet, casually.





### Versatility defined.

Whether it be at a kiosk, bar, demo station or table, bar stools set the foundation for connecting. Pair with side seating to maximize seating options for your attendees.

For quick and casual conversations.









A timeless silhouette reliable for any setting











Elevate your space with bold colors.











Neutral options to complement your brand.















### **Bars & Counters**

Meet and greet essentials.



Midtown bar

### Bars & Counters

Connect and socialize with guests. Functional solutions for entertaining and hosting demos.



85050 Clear Divider Bar Counter
(clear acrylic)
48-70"L 12"D 31.5"H

850101 Midtown Bar
(pewter, unlighted)
60"L 18"D 42"H





### **Ottomans**

Perfectly positioned comfort