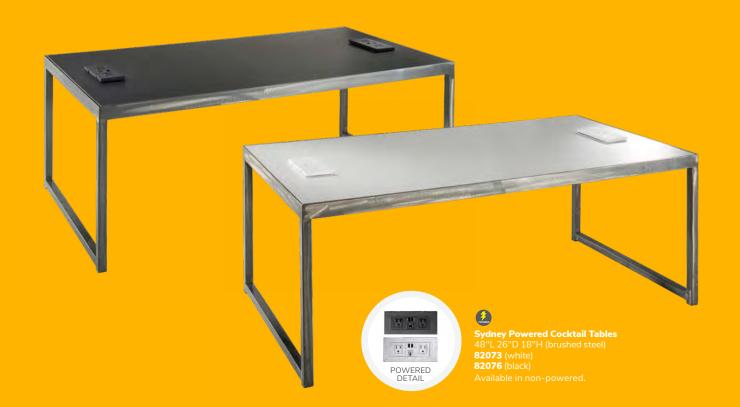

the furniture. One 110V power source is required for each charging panel. Two charging units can be daisy-chained together. 10A max per charging panel.

Convenience at your fingertips.





81039 Tech Tablet Chair (gray vinyl, white metal tablet, chrome base) 30.5"L 29"D 33.5"H







Please Note: Customer is responsible for providing labor and an electrical power source to the furniture. One 110V power source is required for each charging panel. Two charging units can be daisy-chained together. 10A max per charging panel.

### **Accent tables**

Work in style.





#### Table talks.

When you want to facilitate more in-depth conversations and provide handy work surfaces, accent tables are the perfect tool to provide your attendees with the flexibility they need.

### **Accent** tables







Sydney Tables cocktail 48"L 26"D 18"H | end 27"L 23"D 22"H 82053 Cocktail (white, brushed steel) available in powered. 82055 End (white, brushed steel)



**Sydney Tables** cocktail 48"L 26"D 18"H | end 27"L 23"D 22"H **82052 Cocktail** (black, brushed steel) available in powered. 82054 End (black, brushed steel)



Sydney Tables cocktail 48"L 26"D 18"H | end 27"L 23"D 22"H 82077 Cocktail (blue, brushed steel) 82079 End (blue, brushed steel)



Sydney Tables cocktail 48"L 26"D 18"H | end 27"L 23"D 22"H 82078 Cocktail (wood, brushed steel) 82080 End (wood, brushed steel)

© 2022 Freeman. All Rights Reserved. **45** | For fast, easy ordering, visit us at **freeman.com/find-show** 

### **Accent** tables

Add room and style to your work space.

















## **Accent** tables

Relax