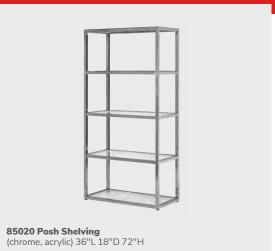

27.5"D 40-43.5"H Adjustable height



#### 810947 Pro Executive Guest Chair

(black vinyl) 24"L 22"D 36"H

810944 Pro Executive Mid Back Chair



#### 810945 Pro Executive Mid Back Chair



#### 810135 Task Stool

(black fabric) 27.5"L 27.5" D 32.75" -40.25"H Adjustable height

25"L 24"D 45-48"H **810844** (white vinyl) **810946** (black vinyl)

Pro Executive High Back Chair Adjustable height

**60** | For fast, easy ordering, visit us at **freeman.com/find-show** © 2022 Freeman. All Rights Reserved.

# Office essentials

Be ready for success.



Madison Executive Desk

## Office essentials

Stay organized. Stay ahead of the game.





84075 Madison Executive Desk

(gray acajou) 60"L 30"D 29"H **810844 Pro Executive High Back Chair** (white vinyl) 25"L 24"D 45-48"H Adjustable height









Please Note: Customer is responsible for providing labor and an electrical power source to the furniture. One 110V power source is required for each charging panel. Two charging units can be daisy-chained together. 10A max per charging panel.

# Office essentials







220106 Corrugated Wastebasket

(black)



850708 Mason Floor Lamp





# Show essentials

Give your show that something "extra."



# **Show**essentials

Create the space you need with greenery and dividers.









## **Show** essentials

Add essential elements that showcase your brand during the show.







**750135 Round Literature Rack** (black) 17"W 17"L 57"H







## **Show** essentials

Live event basics.

### Draped or Undraped Tables & Counters



#### **Corrugated Risers**

**4'L 7"H Corrugated Riser** 1504