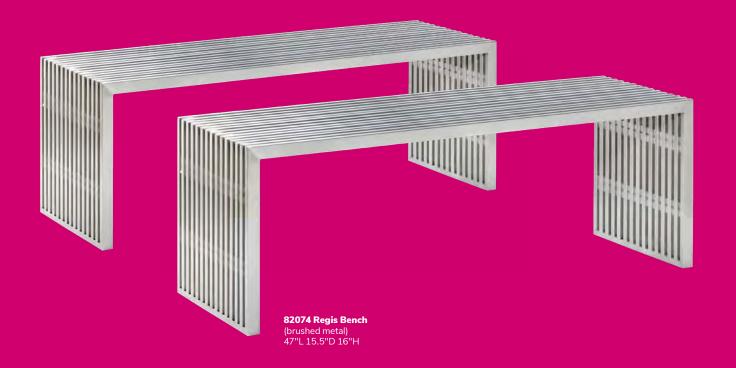

omans**

Adaptable, versatile, and colorful for any show occasion.



**Beverly Small Bench Ottomans** 30"L 20"D 18"H

**A) 81567** (orange fabric) **B) 81563** (green fabric)





















# Beverly Bench Ottomans

Add elegance and style to any environment with classic designs.



Beverly Bench Ottomans 60"L 20"D 18"H 81555 (red fabric)















### **Marche Swivel Ottomans**











**Marche Swivel Ottomans** 17" RND 18"H

A) 815150 (white vinyl) B) 815154 (red fabric) C) 81539 (ivory faux sheep fur) D) 815158 (pear yellow fabric)









815157 (meadow green fabric)













© 2022 Freeman. All Rights Reserved. **36** | For fast, easy ordering, visit us at **freeman.com/find-show** 

# Ottoman styles

Creative configurations that let everyone know they're welcome.











Convenience that guests can plug into.



Never run out of battery.









Demos displayed powerfully.













Please Note: Customer is responsible for providing labor and an electrical power source to the furniture. One 110V power source is required for each charging panel. Two charging units can be daisy-chained together. 10A max per charging panel.

Invite attendees to recharge.









Please Note: Customer is responsible for providing labor and an electrical power source to the furniture. One 110V power source is required for each charging panel. Two charging units can be daisy-chained together. 10A max per charging panel.

Convenience at your fingertips.





81039 Tech Tablet Chair (gray vinyl, white metal tablet, chrome base) 30.5"L 29"D 33.5"H







Please Note: