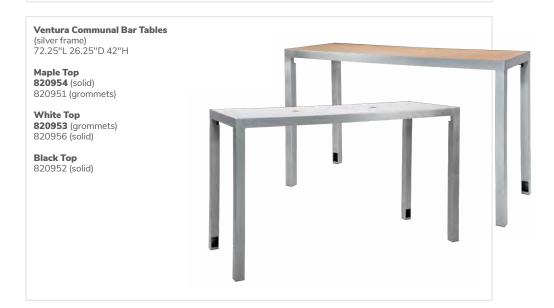

ith new business opportunities.











# **Conference** tables

Make an impression.



**8201 10' Black Rectangular Conference Table** (black top, silver) 120"L 48"D 29"H **8202 Powered** 



**8205 8' Black Rectangular Conference Table** (black top, silver) 96"L 48"D 29"H **8206 Powered** 



**8203 5' Black Rectangular Conference Table** (black top, silver) 60"L 48"D 29"H **8204 Powered** 







# Communal and powered tables

Choose from a variety of powered, solid, or grommet hole table tops.











Ventura Powered Café Tables
(silver frame) 72.25"L 26.25"D 30"H
820964 (black top)
820965 (white top)

Ventura Communal Café Tables
(silver frame)
72.25"L 26.25"D 30"H

Maple Top
820963 (solid)
820960 (grommets)

Black Top
820962 (solid)

White Top
820961 (grommets)
820966 (solid)





Please Note: Customer is responsible for providing labor and an electrical power source to the furniture. One 110V power source is required for each charging panel. Two charging units can be daisy-chained together. 10A max per charging panel.

# **Executive** seating

Make a statement.



Executive seating p. | 60

### **Executive** seating

VIPs welcome.



810170 Cupertino Mid Back Chair (black vinyl, chrome) 27"L 30.5"D 40-43"H Adjustable height



810175 Genesis Chair (black fabric, black) 27.5"L 27.5"D 40-43.5"H Adjustable height



#### 810947 Pro Executive Guest Chair

(black vinyl) 24"L 22"D 36"H

810944 Pro Executive Mid Back Chair



#### 810945 Pro Executive Mid Back Chair



#### 810135 Task Stool

(black fabric) 27.5"L 27.5" D 32.75" -40.25"H Adjustable height

25"L 24"D 4