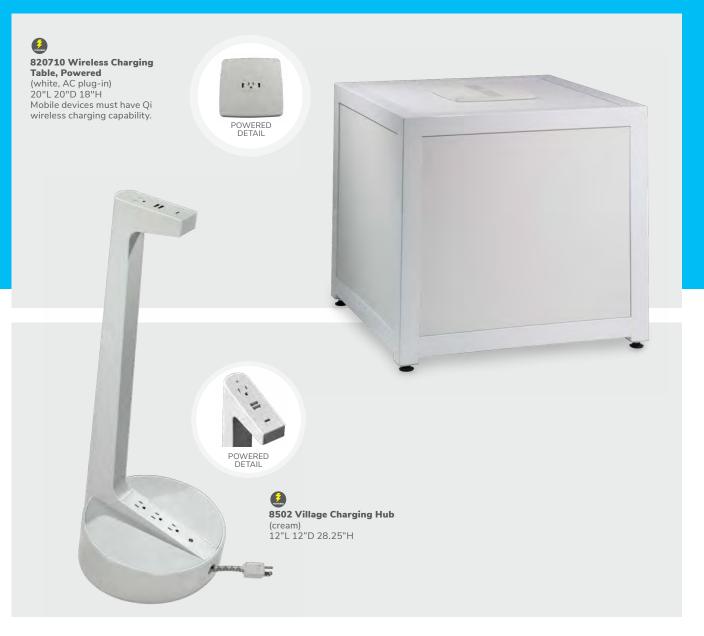

're welcome.











Convenience that guests can plug into.



Never run out of battery.









Demos displayed powerfully.













Please Note: Customer is responsible for providing labor and an electrical power source to the furniture. One 110V power source is required for each charging panel. Two charging units can be daisy-chained together. 10A max per charging panel.

Invite attendees to recharge.









Please Note: Customer is responsible for providing labor and an electrical power source to the furniture. One 110V power source is required for each charging panel. Two charging units can be daisy-chained together. 10A max per charging panel.

Convenience at your fingertips.





81039 Tech Tablet Chair (gray vinyl, white metal tablet, chrome base) 30.5"L 29"D 33.5"H







Please Note: Customer is responsible for providing labor and an electrical power source to the furniture. One 110V power source is required for each charging panel. Two charging units can be daisy-chained together. 10A max per charging panel.

### **Accent tables**

Work in style.





#### Table talks.

When you want to facilitate more in-depth conversations and provide handy work surfaces, accent tables are the perfect tool to provide your attendees with the flexibility they need.

### **Accent** tables







Sydney Tables cocktail 48"L 26"D 18"H | end 27"L 23"D 22"H 82053 Cocktail (white, brushed steel) available in powered. 82055 End (white, brushed steel)



**Sydney Tables** cocktail 48"L 26"D 18"H | end 27"L 23"D 22"H **82052 Cocktail** (black, brushed steel) available in powered