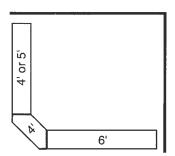

| TOTAL DUE \$_         |                                       |
| COMPANY NAME |                       | <del> </del>                          |

# ORDERS AND BOOTH LAYOUT DUE BY APRIL 3, 2023

American Fixture & Display Corp.

**BOOTH NUMBER** 

Phone: (718) 463-2176 • Fax: (718) 463-4302

Email: orders@americanfixture.com • Web: americanfixture.com

If this product is not returned at the end of the event, you will automatically be charged \$150.00

Please complete company name, credit card information and booth layout located on the final pages. This is required to process your order.



# **Available Styles**



**FULL VISION SHOWCASE** 



HALF VISION SHOWCASE



QUARTER VISION SHOWCASE



**CORNER SHOWCASE** 



# **Sample Layouts**

10 FOOT X 10 FOOT CORNER BOOTHS





10 FOOT X 10 FOOT SINGLE BOOTHS









10 FOOT X 20 FOOT DOUBLE BOOTHS











# ELECTRICAL INFORMATION NON-LED LIGHTING

| Standard White Case (Fluorescent)            |           |
|----------------------------------------------|-----------|
| 4'                                           | 25 Watts  |
| 5'                                           | 30 Watts  |
| 6'                                           | 40 Watts  |
| 34" Corner                                   | 20 Watts  |
| Designer & Deluxe Case (Fluorescent)         |           |
| 4'                                           | 25 Watts  |
| 5'                                           | 30 Watts  |
| 6'                                           | 40 Watts  |
| 34" Corner                                   | 20 Watts  |