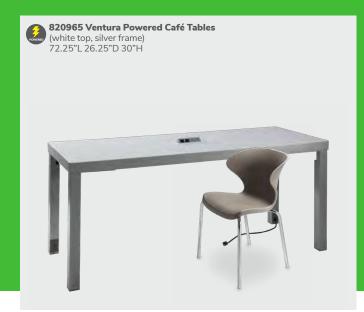

*A) 81567** (orange fabric) **B) 81563** (green fabric)





















# Beverly Bench Ottomans

Add elegance and style to any environment with classic designs.



Beverly Bench Ottomans 60"L 20"D 18"H 81555 (red fabric)















### **Marche Swivel Ottomans**











**Marche Swivel Ottomans** 17" RND 18"H

A) 815150 (white vinyl) B) 815154 (red fabric) C) 81539 (ivory faux sheep fur) D) 815158 (pear yellow fabric)









815157 (meadow green fabric)













© 2022 Freeman. All Rights Reserved. **36** | For fast, easy ordering, visit us at **freeman.com/find-show** 

# Ottoman styles

Creative configurations that let everyone know they're welcome.











Convenience that guests can plug into.



Never run out of battery.









Demos displayed powerfully.













Please Note: Customer is responsible for providing labor and an electrical power source to the furniture. One 110V power source is required for each charging panel. Two charging units can be daisy-chained together. 10A max per charging panel.

Invite attendees to recharge.









Please Note: Customer is responsible for providing labor and an electrical power source to the furniture. One 110V power source is required for each charging panel. Two charging units can be daisy-chained together. 10A max per charging panel.

Convenience at your fingertips.





81039 Tech Tablet Chair (gray vinyl, white metal tablet, chrome base) 30.5"L 29"D 33.5"H







Please Note: Customer is responsible for providing labor and an electrical power source to the furniture. One 110V power source is r