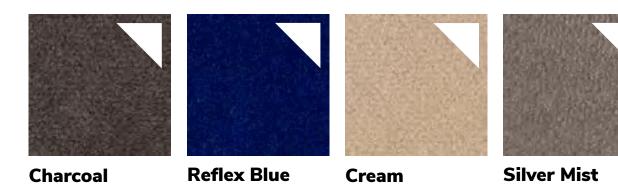

#### **EXHIBIT HALL CARPET**

The exhibit area will not be carpeted. The aisles will be carpeted in black.