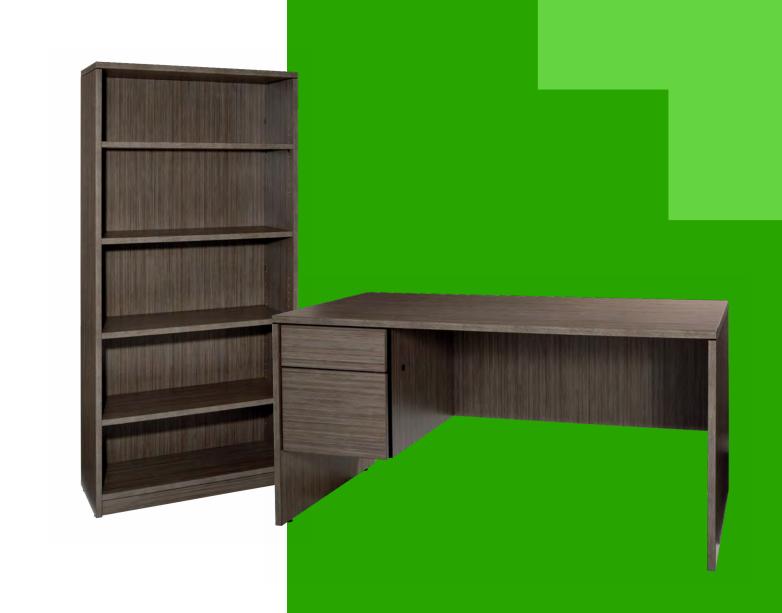

** seating

Make a statement.



Executive seating p. | 60

### **Executive** seating

VIPs welcome.



810170 Cupertino Mid Back Chair (black vinyl, chrome) 27"L 30.5"D 40-43"H Adjustable height



810175 Genesis Chair (black fabric, black) 27.5"L 27.5"D 40-43.5"H Adjustable height



#### 810947 Pro Executive Guest Chair

(black vinyl) 24"L 22"D 36"H

810944 Pro Executive Mid Back Chair



#### 810945 Pro Executive Mid Back Chair



#### 810135 Task Stool

(black fabric) 27.5"L 27.5" D 32.75" -40.25"H Adjustable height

25"L 24"D 45-48"H **810844** (white vinyl) **810946** (black vinyl)

Pro Executive High Back Chair Adjustable height

**60** | For fast, easy ordering, visit us at **freeman.com/find-show** © 2022 Freeman. All Rights Reserved.

# Office essentials

Be ready for success.



Madison Executive Desk

## Office essentials

Stay organized. Stay ahead of the game.





84075 Madison Executive Desk

(gray acajou) 60"L 30"D 29"H **810844 Pro Executive High Back Chair** (white vinyl) 25"L 24"D 45-48"H Adjustable height









Please Note: Customer is responsible for providing labor and an electrical power source to the furniture. One 110V power source is required for each charging panel. Two charging units can be daisy-chained together. 10A max per charging panel.

# Office essentials







220106 Corrugated Wastebasket

(black)



850708 Mason Floor Lamp





# Show essentials

Give your show that something "extra."



# **Show**essentials

Create the space you need with greenery and dividers.









## **Show** essentials

Add essential elements that showcase