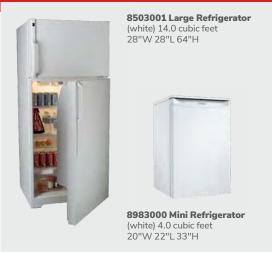

5 Madison Executive Desk

(gray acajou) 60"L 30"D 29"H **810844 Pro Executive High Back Chair** (white vinyl) 25"L 24"D 45-48"H Adjustable height









Please Note: Customer is responsible for providing labor and an electrical power source to the furniture. One 110V power source is required for each charging panel. Two charging units can be daisy-chained together. 10A max per charging panel.

# Office essentials







220106 Corrugated Wastebasket

(black)



850708 Mason Floor Lamp





# Show essentials

Give your show that something "extra."



# **Show**essentials

Create the space you need with greenery and dividers.









## **Show** essentials

Add essential elements that showcase your brand during the show.







**750135 Round Literature Rack** (black) 17"W 17"L 57"H







## **Show** essentials

Live event basics.

### Draped or Undraped Tables & Counters



#### **Corrugated Risers**

**4'L 7"H Corrugated Riser** 1504100 (black) | 1504101 (white) **4'L 14"H Corrugated Riser** 1504200 (black) | 1504201 (white)

**6'L 7"H Corrugated Riser** 1506100 (black) | 1506101 (white) **6'L 14"H Corrugated Riser** 1506200 (black) | 1506201 (white)

8'L 7"H Corrugated Riser 1508100 (black) | 1508101 (white) 8'L 14"H Corrugated Riser 1508200 (black) | 1508201 (white)



#### **Table Drape Colors**



Visit us at freeman.com/store to view full product line and place order.

#### Sizing Chart

#### 24"D X 30"H | Tables Draped

| 124330 | Tables Draped | 3'L x 24"D x 30"H |
|--------|---------------|-------------------|
| 124430 | Tables Draped | 4'L x 24"D x 30"H |
| 124