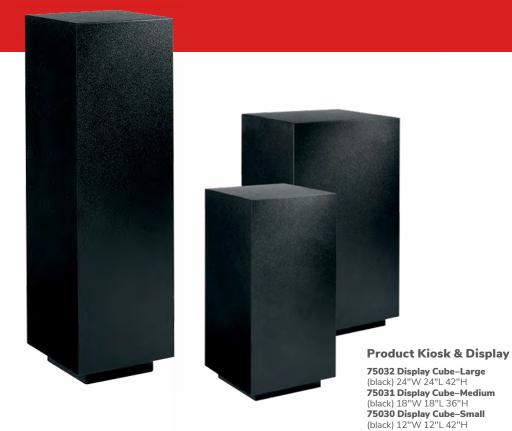

84075 Madison Executive Desk

(gray acajou) 60"L 30"D 29"H **810844 Pro Executive High Back Chair** (white vinyl) 25"L 24"D 45-48"H Adjustable height









Please Note: Customer is responsible for providing labor and an electrical power source to the furniture. One 110V power source is required for each charging panel. Two charging units can be daisy-chained together. 10A max per charging panel.

# Office essentials







220106 Corrugated Wastebasket

(black)



850708 Mason Floor Lamp





# Show essentials

Give your show that something "extra."



# **Show**essentials

Create the space you need with greenery and dividers.









## **Show** essentials

Add essential elements that showcase your brand during the show.







**750135 Round Literature Rack** (black) 17"W 17"L 57"H







## **Show** essentials

Live event basics.

### Draped or Undraped Tables & Counters



#### **Corrugated Risers**

**4'L 7"H Corrugated Riser** 1504100 (black) | 1504101 (white) **4'L 14"H Corrugated Riser** 1504200 (black) | 1504201 (white)

**6'L 7"H Corrugated Riser** 1506100 (black) | 1506101 (white) **6'L 14"H Corrugated Riser** 1506200 (black) | 1506201 (white)

8'L 7"H Corrugated Riser 1508100 (black) | 1508101 (white) 8'L 14"H Corrugated Riser 1508200 (black) | 1508201 (white)



#### **Table Drape Colors**



Visit us at freeman.com/store to view full product line and place order.

#### Sizing Chart

#### 24"D X 30"H | Tables Draped

| 124330 | Tables Draped | 3'L x 24"D x 30"H |
|--------|---------------|-------------------|
| 124430 | Tables Draped | 4'L x 24"D x 30"H |
|