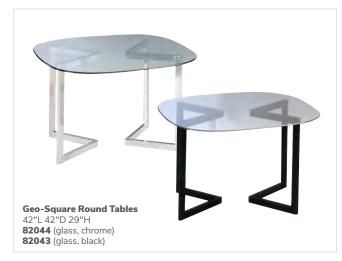

range) 820931 (blue) 820933 (barnwood)

36" RND 42"H 8201241 (black)



White

Orange

Graphite Nebula



Blue

Madison/Gray Acajou

Black





Brushed Gunmetal



#### **Bar Tables**

B) Hydraulic Chrome Base 30" RND 45"H

820920 (red) 8201222 (white) 8201207 (maple) 820922 (graphite nebula) 820910 (brushed gunmetal) 820911 (black) 820912 (green) 820913 (orange) 820914 (brushed yellow) 820240 (madison/gray acajou) 820930 (blue) 820932 (wood)

#### 36" RND 45"H 820125 (white) 8201211 (graphite nebula) 8201205 (maple) 8201240 (black)

Brushed Yellow Green

© 2022 Freeman. All Rights Reserved. 54 | For fast, easy ordering, visit us at freeman.com/find-show

# **Conference tables**

Take care of business.



# **Conference** tables

Made for connecting with new business opportunities.











# **Conference** tables

Make an impression.



**8201 10' Black Rectangular Conference Table** (black top, silver) 120"L 48"D 29"H **8202 Powered** 



**8205 8' Black Rectangular Conference Table** (black top, silver) 96"L 48"D 29"H **8206 Powered** 



**8203 5' Black Rectangular Conference Table** (black top, silver) 60"L 48"D 29"H **8204 Powered** 







# Communal and powered tables

Choose from a variety of powered, solid, or grommet hole table tops.











Ventura Powered Café Tables
(silver frame) 72.25"L 26.25"D 30"H
820964 (black top)
820965 (white top)

Ventura Communal Café Tables
(silver frame)
72.25"L 26.25"D 30"H

Maple Top
820963 (solid)
820960 (grommets)

Black Top
820962 (solid)

White Top
820961 (grommets)
820966 (solid)





Please Note: Customer is responsibl