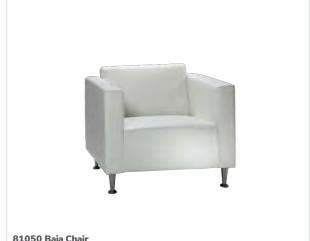

ay a while.



Allegro sofa



# Conversate casually.

Create a welcoming environment with a soft seating collection that provides flexibility in style, color, and function.

Pair neutral colors for a cohesive look.



**81037 Sterling Chair** (gray fabric) 33"L 33.5"D 32"H









8 | For fast, easy ordering, visit us at **freeman.com/find-show**© 2022 Freeman. All Rights Reserved.

Perfect for more in-depth conversations.





9 | For fast, easy ordering, visit us at freeman.com/find-show

Mix and match chairs and sofas to create comfort in any sized space.



**830951 Key Largo Sofa** (black fabric) 79"L 35"D 34"H



**83019 Baja Sofa** (white vinyl) 86"L 30.5"D 28"H



**810950 Key Largo Chair** (black fabric) 35"L 35"D 34"H



830950 Key Largo Loveseat (black fabric) 57"L 35"D 34"H



**81050 Baja Chair** (white vinyl) 36"L 30.5"D 28"H



83020 Baja Loveseat (white vinyl) 61"L 30.5"D 28"H

# Soft seating

Set a new standard in seating with soft curves.





# Soft seating

Modern and industrial details to satisfy your seating senses







Add a little pop of color.





### Make a lasting impression.

Style, comfort, and seating that scales. Complement your brand identity with an assortment of accent chairs.

Merge design, innovation, and purpose into each detail.











Let comfort and quality take the lead.









**810948 Meeting Chair** (white vinyl) 25.5"L 23.5"D 34"H







Versatile statement pieces that stand out on a stage or in your exhibit.





Quality upholstery to stand the test of time.





**81032 Pasadena Chair** (white molded plastic, chrome