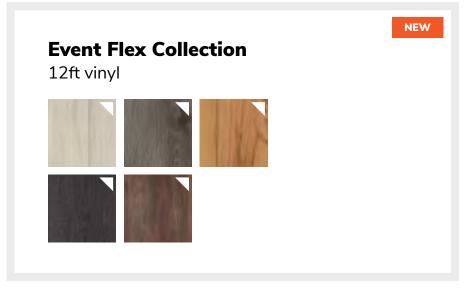

in style.





### Your exhibit's flooring should complement your brand

- The largest selection of exhibit flooring in the industry with a wide choice of colors and sizes
- New vinyl and turf solutions added to broaden your options and freshen your space
- Colorfast carpeting boasts a consistent shade every time
- All carpet and padding is manufactured with 100% recycled material
- Rental prices include delivery, installation, carpet removal and material handling fees

### Most popular flooring options

Freeman offers the widest selection of flooring options, ensuring you can take your booth to the next level. Choose from varying carpet weights to fit your level of comfort and durability or stand out with vinyl and turf. Continue reading for more detail on each flooring option.











#### Be sure to order before the discount deadline!

Ordering early gives you access to a wider selection of products at discounted prices, saving you time and money so you can rest at ease.

N = Available only before the discount deadline





## **Classic Collection**160z

- Best value and best seller
- Available in 10ft width and in the most common exhibit spaces including 10x10, 10x20, and 10x30
- 100% recyclable
- For extra comfort, add padding for an additional fee



# **Custom Cut Classic Collection**160z

- 10ft width and custom cut to size
- Priced per sq.ft., minimum of 100 sq.ft.
- 100% recyclable
- Exhibit spaces are protected with Visqueen plastic floor covering
- For extra comfort, add padding for an additional fee



**■** = Available only before the discount deadline