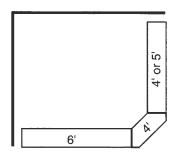

|              | TOTAL DUE \$_         |                                       |
| COMPANY NAME |                       | <del> </del>                          |

# ORDERS AND BOOTH LAYOUT DUE BY APRIL 3, 2023

American Fixture & Display Corp.

**BOOTH NUMBER** 

Phone: (718) 463-2176 • Fax: (718) 463-4302

Email: orders@americanfixture.com • Web: americanfixture.com

If this product is not returned at the end of the event, you will automatically be charged \$150.00

Please complete company name, credit card information and booth layout located on the final pages. This is required to process your order.



# **Available Styles**



**FULL VISION SHOWCASE** 



HALF VISION SHOWCASE



QUARTER VISION SHOWCASE



**CORNER SHOWCASE** 



# **Sample Layouts**

10 FOOT X 10 FOOT CORNER BOOTHS





10 FOOT X 10 FOOT SINGLE BOOTHS









10 FOOT X 20 FOOT DOUBLE BOOTHS











# ELECTRICAL INFORMATION NON-LED LIGHTING

| Standard White Case (Fluorescent)            |           |
|----------------------------------------------|-----------|
| 4'                                           | 25 Watts  |
| 5'                                           | 30 Watts  |
| 6'                                           | 40 Watts  |
| 34" Corner                                   | 20 Watts  |
| Designer & Deluxe Case (Fluorescent)         |           |
| 4'                                           | 25 Watts  |
| 5'                                           | 30 Watts  |
| 6'                                           | 40 Watts  |
| 34" Corner                                   | 20 Watts