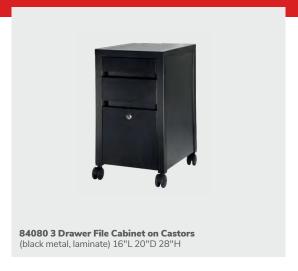

075 Madison Executive Desk

(gray acajou) 60"L 30"D 29"H **810844 Pro Executive High Back Chair** (white vinyl) 25"L 24"D 45-48"H Adjustable height









Please Note: Customer is responsible for providing labor and an electrical power source to the furniture. One 110V power source is required for each charging panel. Two charging units can be daisy-chained together. 10A max per charging panel.

# Office essentials







220106 Corrugated Wastebasket

(black)



850708 Mason Floor Lamp





# Show essentials

Give your show that something "extra."



# **Show**essentials

Create the space you need with greenery and dividers.









## **Show** essentials

Add essential elements that showcase your brand during the show.







**750135 Round Literature Rack** (black) 17"W 17"L 57"H







## **Show** essentials

Live event basics.

### Draped or Undraped Tables & Counters



#### **Corrugated Risers**

**4'L 7"H Corrugated Riser** 1504100 (black) | 1504101 (white) **4'L 14"H Corrugated Riser** 1504200 (black) | 1504201 (white)

**6'L 7"H Corrugated Riser** 1506100 (black) | 1506101 (white) **6'L 14"H Corrugated Riser** 1506200 (black) | 1506201 (white)

8'L 7"H Corrugated Riser 1508100 (black) | 1508101 (white) 8'L 14"H Corrugated Riser 1508200 (black) | 1508201 (white)



#### **Table Drape Colors**



Visit us at freeman.com/store to view full product line and place order.

#### Sizing Chart

#### 24"D X 30"H | Tables Draped

| 124330 | Tables Draped | 3'L x 24"D x 30"H |
|--------|---------------|-------------------|
| 124430 | Tables Draped | 4'L x 24"D x 30"H |
| 1