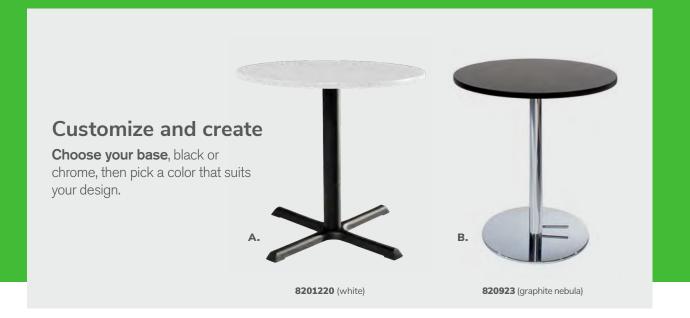

H 82028 End Table 24"L 24"D 20"H



Alondra

(wood, chrome)
820253 End Table 20"L 20"D 20"H
820251 Cocktail Table 47"L 24"D 16"H



### Café tables

The perfect place to connect.



### **Café tables**

Comfort plus connections make for lasting impressions.





**820241** Madison Hydraulic Café Table (chrome base, gray acajou top) 30" RND 29"H **810130** Malba Chair (green) 20"L 20"D 32"H





### Café tables

The right balance to elevate your brand.



81082 Blade Chair (red) 20.5"L 19"D 30.5"H



72069 Soho Black-Top Café Table (black) 24" RND 30"H also available **72067** 36" RND 30"H | **72066** 18" RND 18"H

#### 810164 Marina Chair

(white vinyl, brushed metal) 17.5"L 19.5"D 35"H



72063 Chelsea Butcher Block-Top Café Table (oak) 30" RND 30"H also available **72064** 36" RND 30"H



#### Café Tables

A) Standard Black Base 30" RND 29"H

820265 (madison/gray acajou) 820941 (blue) 820943 (wood) 8201236 (black) 8201235 (brushed gunmetal) 8201239 (brushed yellow) 8201237 (green) 8201238 (orange) 8201220 (white)

36" RND 29"H 8201243 (black)



White

Orange



Black





Red







8201242 (black)

**Café Tables** 

30" RND 29"H

8201208 (maple)

820921 (red)

820940 (blue) 820942 (barnwood)

8201223 (white)

8201231 (black)

8201233 (orange)

B) Hydraulic Chrome Base

820241 (madison/gray acajou)

8201230 (brushed gunmetal)

8201234 (brushed yellow) 8201232 (green)

820923 (graphite nebula)

Brushed Yellow



Green

© 2022 Freeman. All Rights Reserved. **51** | For fast, easy ordering, visit us at **freeman.com/find-show** 

### **Bar tables**

Network, successfully.