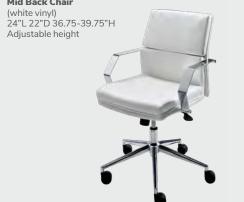

0963 (solid)
820960 (grommets)

Black Top
820962 (solid)

White Top
820961 (grommets)
820966 (solid)





Please Note: Customer is responsible for providing labor and an electrical power source to the furniture. One 110V power source is required for each charging panel. Two charging units can be daisy-chained together. 10A max per charging panel.

# **Executive** seating

Make a statement.



Executive seating p. | 60

### **Executive** seating

VIPs welcome.



810170 Cupertino Mid Back Chair (black vinyl, chrome) 27"L 30.5"D 40-43"H Adjustable height



810175 Genesis Chair (black fabric, black) 27.5"L 27.5"D 40-43.5"H Adjustable height



#### 810947 Pro Executive Guest Chair

(black vinyl) 24"L 22"D 36"H

810944 Pro Executive Mid Back Chair



#### 810945 Pro Executive Mid Back Chair



#### 810135 Task Stool

(black fabric) 27.5"L 27.5" D 32.75" -40.25"H Adjustable height

25"L 24"D 45-48"H **810844** (white vinyl) **810946** (black vinyl)

Pro Executive High Back Chair Adjustable height

**60** | For fast, easy ordering, visit us at **freeman.com/find-show** © 2022 Freeman. All Rights Reserved.

# Office essentials

Be ready for success.



Madison Executive Desk

## Office essentials

Stay organized. Stay ahead of the game.





84075 Madison Executive Desk

(gray acajou) 60"L 30"D 29"H **810844 Pro Executive High Back Chair** (white vinyl) 25"L 24"D 45-48"H Adjustable height









Please Note: Customer is responsible for providing labor and an electrical power source to the furniture. One 110V power source is required for each charging panel. Two charging units c