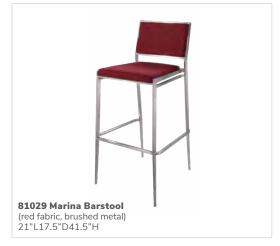

### **Design intentionally**

Create an atmosphere that brings your vision to life with a diverse selection of chairs.

# Side chairs

Give your space a fresh look with clean lines.











# Side chairs

Add seating to any area, from a café to a theater space.















# Side chairs

Bring out the personality of your event with stylish and colorful seating.

#### 8201223 Round Café Table

(white laminate top, chrome hydraulic base) 30" RND 29"H











Meet and greet, casually.





### Versatility defined.

Whether it be at a kiosk, bar, demo station or table, bar stools set the foundation for connecting. Pair with side seating to maximize seating options for your attendees.

For quick and casual conversations.









A timeless silhouette reliable for any setting











Elevate your space with bold colors.











Neutral options to complement your brand.















### **Bars & Counters**

Meet and greet essentials.



Midtown bar

### Bars & Counters

Connect and socialize with guests. Functional solutions for entertaining and hosting demos.



85050 Clear Divider Bar Counter
(clear acrylic)
48-70"L 12"D 31.5"H

850101 Midtown Bar
(pewter, unlighted)
60"L 18"D 42"H





### **Ottomans**

Perfectly positioned comfort anywhere, anytime.



Beverly, Marche & Vibe ottomans p. | 35, 36, 33

### **Vibe Cube**



© 2022 Freeman. All Rights Reserved. 33 | For fast, easy ordering, visit us at freeman.com/find-show

# **Beverly Small Bench Ottomans**

Adaptable, versatile, and colorful for any show occasion.



**Beverly Small Bench Ottomans** 30"L 2