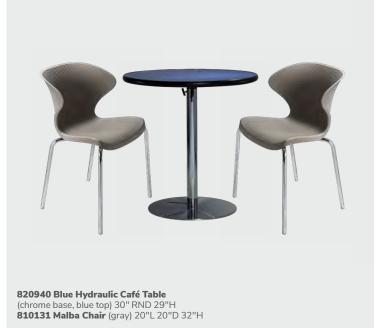

* | For fast, easy ordering, visit us at **freeman.com/find-show** 

### **Accent** tables

Add room and style to your work space.

















## **Accent** tables

Relax and have a nice conversation.







# **Accent** tables

Sleek conversation pieces.



Geo (glass, chrome) 82034 Cocktail Table 50"L 22"D 16"H 82035 End Table 24"L 24"D 20"H



Geo (wood, black) 82027 Cocktail Table 50"L 22"D 16"H 82028 End Table 24"L 24"D 20"H



Alondra

(wood, chrome)
820253 End Table 20"L 20"D 20"H
820251 Cocktail Table 47"L 24"D 16"H



### Café tables

The perfect place to connect.



### **Café tables**

Comfort plus connections make for lasting impressions.





**820241** Madison Hydraulic Café Table (chrome base, gray acajou top) 30" RND 29"H **810130** Malba Chair (green) 20"L 20"D 32"H





### Café tables

The right balance to elevate your brand.



81082 Blade Chair (red) 20.5"L 19"D 30.5"H



72069 Soho Black-Top Café Table (black) 24" RND 30"H also available **72067** 36" RND 30"H | **72066** 18" RND 18"H

#### 810164 Marina Chair

(white vinyl, brushed metal) 17.5"L 19.5"D 35"H



72063 Chelsea Butcher Block-Top Café Table (oak) 30" RND 30"H also available **72064** 36" RND 30"H



#### Café Tables

A) Standard Black Base 30" RND 29"H

820265 (madison/gray acajou) 820941 (blue) 820943 (wood) 8201236 (black) 8201235 (brushed gunmetal) 8201239 (brushed yellow) 8201237 (green) 8201238 (orange) 8201220 (white)

36" RND 29"H 8201243 (black)



White

Orange



Black





Red







8201242 (black)

**Café Tables** 

30" RND 29"H

8201208 (maple)

820921 (red)

820940 (blu