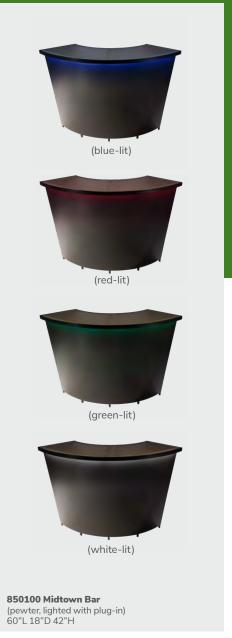

top, chrome hydraulic base) 30" RND 29"H











Meet and greet, casually.





### Versatility defined.

Whether it be at a kiosk, bar, demo station or table, bar stools set the foundation for connecting. Pair with side seating to maximize seating options for your attendees.

For quick and casual conversations.









A timeless silhouette reliable for any setting











Elevate your space with bold colors.











Neutral options to complement your brand.















### **Bars & Counters**

Meet and greet essentials.



Midtown bar

### Bars & Counters

Connect and socialize with guests. Functional solutions for entertaining and hosting demos.



85050 Clear Divider Bar Counter
(clear acrylic)
48-70"L 12"D 31.5"H

850101 Midtown Bar
(pewter, unlighted)
60"L 18"D 42"H





### **Ottomans**

Perfectly positioned comfort anywhere, anytime.



Beverly, Marche & Vibe ottomans p. | 35, 36, 33

### **Vibe Cube**



© 2022 Freeman. All Rights Reserved. 33 | For fast, easy ordering, visit us at freeman.com/find-show

# **Beverly Small Bench Ottomans**

Adaptable, versatile, and colorful for any show occasion.



**Beverly Small Bench Ottomans** 30"L 20"D 18"H

**A) 81567** (orange fabric) **B) 81563** (green fabric)





















# Beverly Bench Ottomans

Add elegance and style to any environment with classic designs.



Beverly Bench Ottomans 60"L 20"D 18"H 81555 (red fabric)















### **Marche Swivel Ottomans**











**Marche Swivel Ottomans** 17" RND 18"H

A) 815150 (white vinyl) B) 815154 (red fabric) C) 81539 (ivory faux sheep fur) D) 815