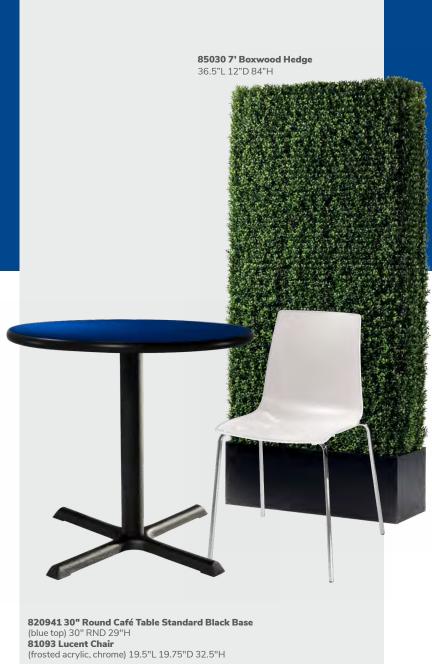

| For fast, easy ordering, visit us at **freeman.com/find-show** 

### **Accent** tables

Add room and style to your work space.

















## **Accent** tables

Relax and have a nice conversation.







# **Accent** tables

Sleek conversation pieces.



Geo (glass, chrome) 82034 Cocktail Table 50"L 22"D 16"H 82035 End Table 24"L 24"D 20"H



Geo (wood, black) 82027 Cocktail Table 50"L 22"D 16"H 82028 End Table 24"L 24"D 20"H



Alondra

(wood, chrome)
820253 End Table 20"L 20"D 20"H
820251 Cocktail Table 47"L 24"D 16"H



### Café tables

The perfect place to connect.



### **Café tables**

Comfort plus connections make for lasting impressions.





**820241** Madison Hydraulic Café Table (chrome base, gray acajou top) 30" RND 29"H **810130** Malba Chair (green) 20"L 20"D 32"H





### Café tables

The right balance to elevate your brand.



81082 Blade Chair (red) 20.5"L 19"D 30.5"H



72069 Soho Black-Top Café Table (black) 24" RND 30"H also available **72067** 36" RND 30"H | **72066** 18" RND 18"H

#### 810164 Marina Chair

(white vinyl, brushed metal) 17.5"L 19.5"D 35"H



72063 Chelsea Butcher Block-Top Café Table (oak) 30" RND 30"H also available **72064** 36" RND 30"H



#### Café Tables

A) Standard Black Base 30" RND 29"H

820265 (madison/gray acajou) 820941 (blue) 820943 (wood) 8201236 (black) 8201235 (brushed gunmetal) 8201239 (brushed yellow) 8201237 (green) 8201238 (orange) 8201220 (white)

36" RND 29"H 8201243 (black)



White

Orange



Black





Red







8201242 (black)

**Café Tables** 

30" RND 29"H

8201208 (maple)

820921 (red)

820940 (blue)