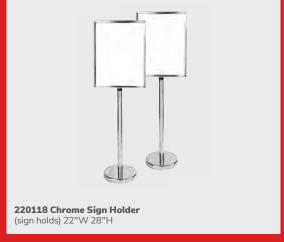

ice essentials

Stay organized. Stay ahead of the game.





84075 Madison Executive Desk

(gray acajou) 60"L 30"D 29"H **810844 Pro Executive High Back Chair** (white vinyl) 25"L 24"D 45-48"H Adjustable height









Please Note: Customer is responsible for providing labor and an electrical power source to the furniture. One 110V power source is required for each charging panel. Two charging units can be daisy-chained together. 10A max per charging panel.

# Office essentials







220106 Corrugated Wastebasket

(black)



850708 Mason Floor Lamp





# Show essentials

Give your show that something "extra."



# **Show**essentials

Create the space you need with greenery and dividers.









## **Show** essentials

Add essential elements that showcase your brand during the show.







**750135 Round Literature Rack** (black) 17"W 17"L 57"H







## **Show** essentials

Live event basics.

### Draped or Undraped Tables & Counters



#### **Corrugated Risers**

**4'L 7"H Corrugated Riser** 1504100 (black) | 1504101 (white) **4'L 14"H Corrugated Riser** 1504200 (black) | 1504201 (white)

**6'L 7"H Corrugated Riser** 1506100 (black) | 1506101 (white) **6'L 14"H Corrugated Riser** 1506200 (black) | 1506201 (white)

8'L 7"H Corrugated Riser 1508100 (black) | 1508101 (white) 8'L 14"H Corrugated Riser 1508200 (black) | 1508201 (white)



#### **Table Drape Colors**



Visit us at freeman.com/store to view full product line and place order.

#### Sizing Chart

#### 24"D X 30"H | Tables Draped

| 124330 | Tables Draped | 3'L x 24"D x 30"H |
|--------|---------------|--------