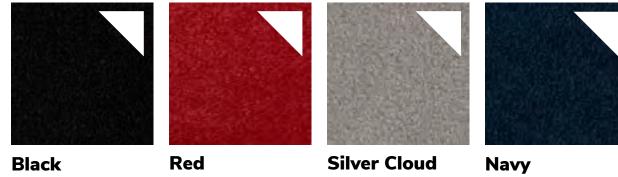

#### **EXHIBIT HALL CARPET**

The exhibit area will not be carpeted. The aisles will be carpeted in black.