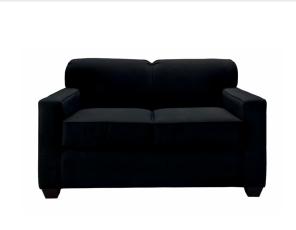

le moments worthy of Instagram.



Invite your guests to stay a while.



Allegro sofa



# Conversate casually.

Create a welcoming environment with a soft seating collection that provides flexibility in style, color, and function.

Pair neutral colors for a cohesive look.



**81037 Sterling Chair** (gray fabric) 33"L 33.5"D 32"H









8 | For fast, easy ordering, visit us at **freeman.com/find-show**© 2022 Freeman. All Rights Reserved.

Perfect for more in-depth conversations.





9 | For fast, easy ordering, visit us at freeman.com/find-show

Mix and match chairs and sofas to create comfort in any sized space.



**830951 Key Largo Sofa** (black fabric) 79"L 35"D 34"H



**83019 Baja Sofa** (white vinyl) 86"L 30.5"D 28"H



**810950 Key Largo Chair** (black fabric) 35"L 35"D 34"H



830950 Key Largo Loveseat (black fabric) 57"L 35"D 34"H



**81050 Baja Chair** (white vinyl) 36"L 30.5"D 28"H



83020 Baja Loveseat (white vinyl) 61"L 30.5"D 28"H

# Soft seating

Set a new standard in seating with soft curves.





# Soft seating

Modern and industrial details to satisfy your seating senses







Add a little pop of color.





### Make a lasting impression.

Style, comfort, and seating that scales. Complement your brand identity with an assortment of accent chairs.

Merge design, innovation, and purpose into each detail.











Let comfort and quality take the lead.









**810948 Meeting Chair** (white vinyl) 25.5"L 23.5"D 34"H







Versatile statement pieces that stand out on a stage or in your exhibit.





Quality upholstery to stand the test of time.