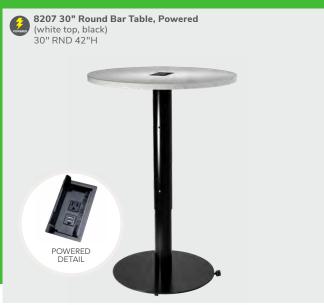

) 81567** (orange fabric) **B) 81563** (green fabric)





















# Beverly Bench Ottomans

Add elegance and style to any environment with classic designs.



Beverly Bench Ottomans 60"L 20"D 18"H 81555 (red fabric)















### **Marche Swivel Ottomans**











**Marche Swivel Ottomans** 17" RND 18"H

A) 815150 (white vinyl) B) 815154 (red fabric) C) 81539 (ivory faux sheep fur) D) 815158 (pear yellow fabric)









815157 (meadow green fabric)













© 2022 Freeman. All Rights Reserved. **36** | For fast, easy ordering, visit us at **freeman.com/find-show** 

# Ottoman styles

Creative configurations that let everyone know they're welcome.











Convenience that guests can plug into.



Never run out of battery.









Demos displayed powerfully.













Please Note: Customer is responsible for providing labor and an electrical power source to the furniture. One 110V power source is required for each charging panel. Two charging units can be daisy-chained together. 10A max per charging panel.

Invite attendees to recharge.









Please Note: Customer is responsible for providing labor and an electrical power source to the furniture. One 110V power source is required for each charging panel. Two charging units can be daisy-chained together. 10A max per charging panel.

Convenience at your fingertips.





81039 Tech Tablet Chair (gray vinyl, white metal tablet, chrome base) 30.5"L 29"D 33.5"H







Please Note: Customer is responsible for providing labor and an electrical power source to the furniture. One 110V power source is req