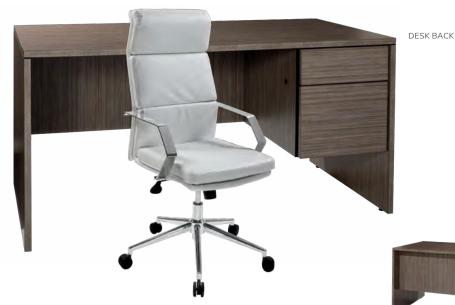

welcome.



810170 Cupertino Mid Back Chair (black vinyl, chrome) 27"L 30.5"D 40-43"H Adjustable height



810175 Genesis Chair (black fabric, black) 27.5"L 27.5"D 40-43.5"H Adjustable height



#### 810947 Pro Executive Guest Chair

(black vinyl) 24"L 22"D 36"H

810944 Pro Executive Mid Back Chair



#### 810945 Pro Executive Mid Back Chair



#### 810135 Task Stool

(black fabric) 27.5"L 27.5" D 32.75" -40.25"H Adjustable height

25"L 24"D 45-48"H **810844** (white vinyl) **810946** (black vinyl)

Pro Executive High Back Chair Adjustable height

**60** | For fast, easy ordering, visit us at **freeman.com/find-show** © 2022 Freeman. All Rights Reserved.

# Office essentials

Be ready for success.



Madison Executive Desk

## Office essentials

Stay organized. Stay ahead of the game.





84075 Madison Executive Desk

(gray acajou) 60"L 30"D 29"H **810844 Pro Executive High Back Chair** (white vinyl) 25"L 24"D 45-48"H Adjustable height









Please Note: Customer is responsible for providing labor and an electrical power source to the furniture. One 110V power source is required for each charging panel. Two charging units can be daisy-chained together. 10A max per charging panel.

# Office essentials







220106 Corrugated Wastebasket

(black)



850708 Mason Floor Lamp





# Show essentials

Give your show that something "extra."



# **Show**essentials

Create the space you need with greenery and dividers.









## **Show** essentials

Add essential elements that showcase your brand during the show.







**750135 Round Literature Rack** (black) 17"W 17"L 57"H