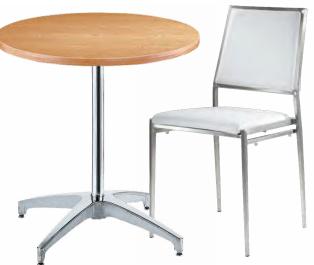

#### **BOOTH EQUIPMENT**

Each 10' x 10' booth will be set with 8' high black back drape and 3' high black dividers. Booths 300 sqft or less will receive a 7" x 44" identification sign. Booths larger than 300 sqft may receive a 7" x 44" identification sign upon request.

#### **EXHIBIT HALL CARPET**

The exhibit area will not be carpeted. The aisles will be carpeted in black.