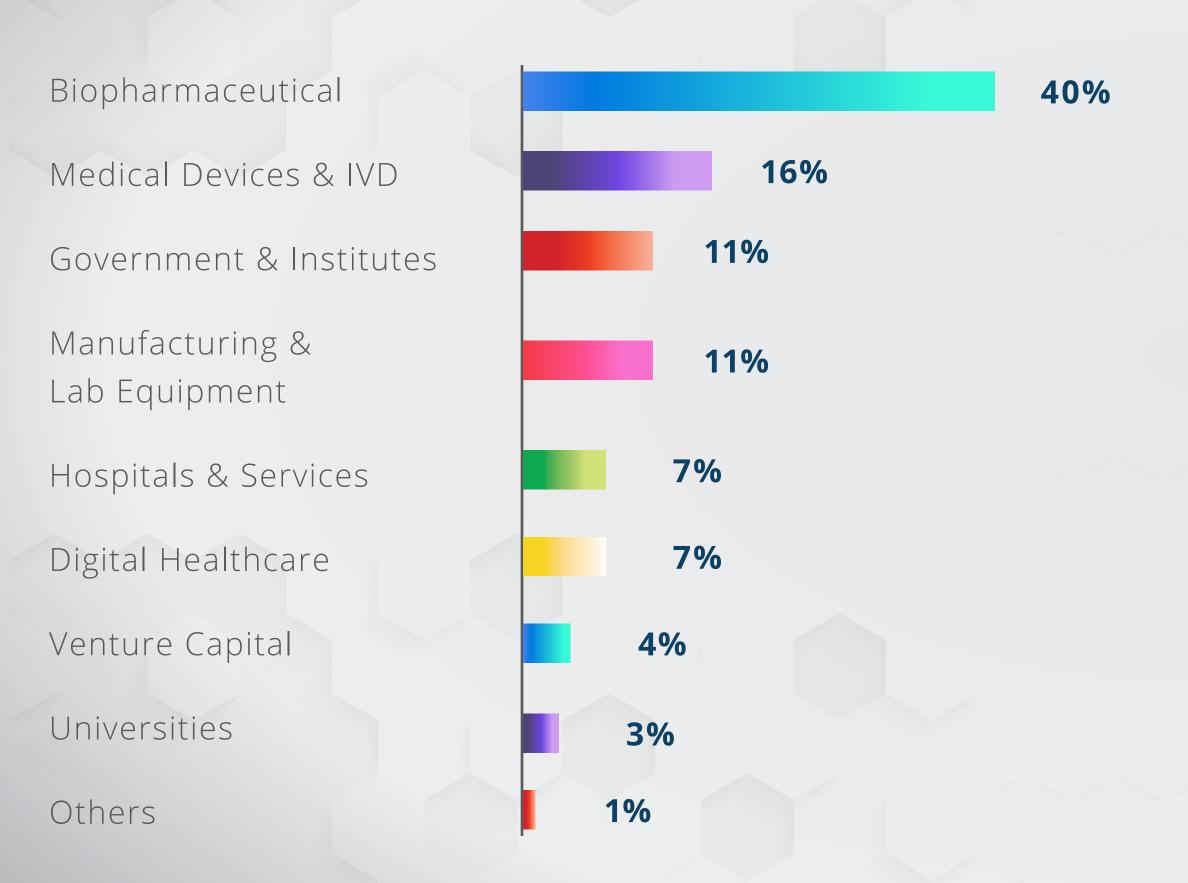

#### **TOP 10 BUSINESS CATEGORIES**

Attendees in this conference are people who are really looking for that next best thing. It's really helping get our name out there, and it's actually helping us also close deals.