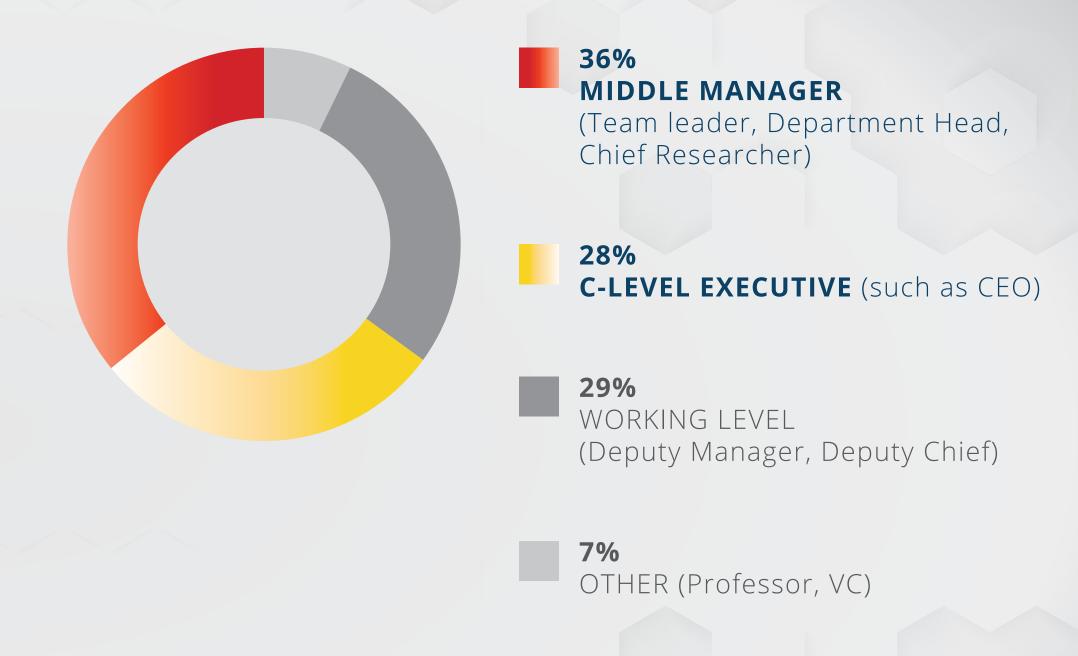

#### **PARTNERING PARTICIPANTS BY RATIO**

64% OF ALL VISITORS WERE KEY DECISION-MAKERS