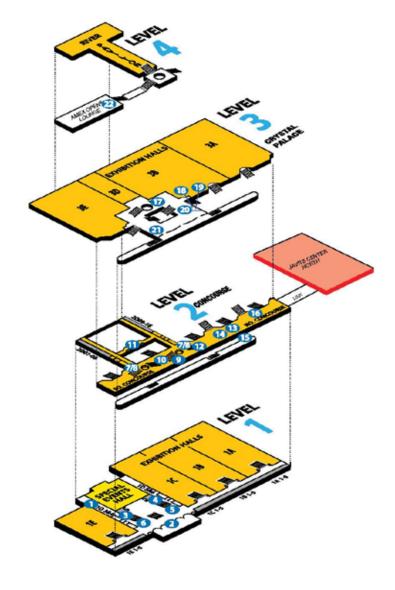

# The Javits Floor Plan

#### LEVEL 4

22 American Express OPEN® Business Lounge

## LEVEL 3

- 21 Marketplace Crystal Palace Grill, Tortugas Voladoras, Vegan Asian Tacos, Red Sauce Italian, Go Natural
- 20 Guest Services Restaurant reservations, building information and hotel reservations
- 19 Chase ATM
- 18 Hudson
- 17 Food Concession

## LEVEL 2

- 16 Taxi Stand
- 15 Show Bus Stop
- 14 Concourse Café
- 13 Hudson
- 12 Shoe Shine
- 11 FedEx Office Business Center
- 10 SuperShuttle/Golden Touch Transportation Center
- 9 Starbucks
- 7/8 FedEX Office (private office rentals)

## LEVEL 1

- 6 Vending Machines (Open on event move-in/move-out days)
- Chase ATM
- 3-4 Permanent Coat Check
- 2 Food Court

Grazie Italiano, West Side Grill, Koso Fresh Bibimbap, Taste of the East, Mexican Cantina, Pick It salad station. Concessions: Mendy's Glatt Kosher Deli, Big George's Smokehouse, Lavazza Coffee Bar, Kore Korean Buffet and Agape Grill