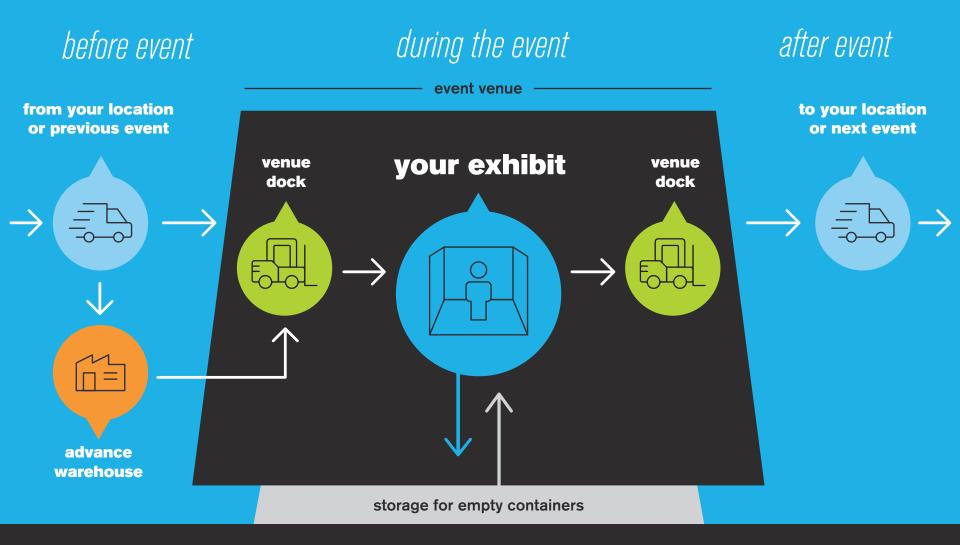

advance warehouse

where exhibit materials are stored before an event

shipping

transport to the venue's shipping dock then from the shipping dock to the next event or customer location

material handling

move items from the dock, to the exhibit, back to the dock after the show