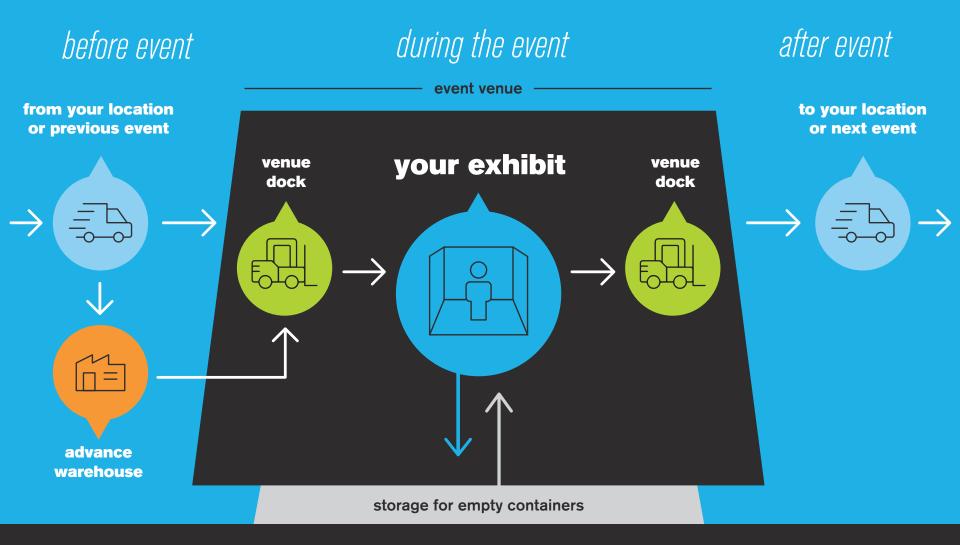

advance warehouse

where exhibit materials are stored before an event

shipping

transport to the venue's shipping dock then from the shipping dock to the next event or customer location

material handling

move items from the dock, to the exhibit, back to the dock after the show

# TRANSPORTATION SERVICE, FULLY LOADED.

Our convenient, affordable package puts productivity in overdrive.

Turn to Freeman for one-stop transportation services. Our all-inclusive round trip standard ground shipping and material handling package means transporting materials to any exhibit location has never been easier or more affordable. Plus, Freeman works directly with you and show site decision makers to streamline the process, so it's faster than ever to get on the road to success.

## The Freeman Exhibit Transportation promise:

- ALL-INCLUSIVE PRICING WITH NO ADDITIONAL FEES FOR PICKUPS AND DELIVERIES, INCLUDING WEEKEND AND NIGHT SERVICE
- PICK-UP AND TRANSPORTATION FROM POINT OF ORIGIN TO YOUR CHOICE OF EITHER ADVANCE WAREHOUSE OR SHOW SITE
- ON-SITE TRANSPORTATION EXPERTS ARE AVAILABLE BEFORE, DURING AND AFTER THE SHOW
- RELIABLE CUSTOMER SERVICE SEVEN DAYS A WEEK, OFFERING COMPLETE SHIPMENT VISIBILITY AND EXPERT SUPERVISION
- PRE-PRINTED SHIPPING LABELS AND OUTBOUND PAPERWORK

## RESULTS, DELIVERED

With more than 90 years of experience in the events industry, no one understands exhibit transportation better than Freeman. Our transportation services are a seamless extension of the premium products that exhibitors around the world rely on time and time again.

Between our all-inclusive pricing and superior customer service, Freeman Exhibit Transportation is the most reliable, convenient and cost-effective solution available. Our team of experts has the ability to quickly respond to changes when necessary, remaining entirely responsive to all of your show requirements, whenever and wherever they arise.