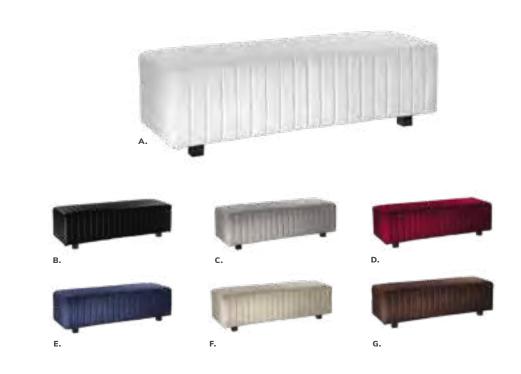

# **Beverly Bench Ottomans**

Beverly Bench
60"L 20"D 18"H
A) 81556 (white vinyl)
B) 81550 (black vinyl)
C) 81552 (gray fabric)
D) 81555 (red fabric)
E) 81554 (ocean blue fabric)
F) 81553 (linen fabric)
G) 81551 (brown fabric)