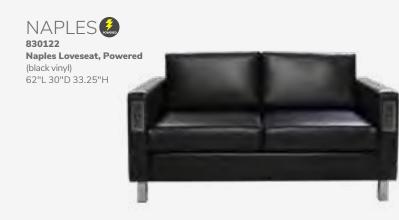

#### **KEY LARGO**

**A) 830951 Sofa** (black fabric) 79"L 35"D 34"H

**B) 810950 Chair** (black fabric) 35"L 35"D 34"H

**C) 830950 Loveseat** (black fabric) 57"L 35"D 34"H

C) 830120 Loveseat (black vinyl) 62"L 30"D 33.25"H 830122 (Powered)

830121 (Powered)

14 | Freeman.com/store Freeman.com/store | 15