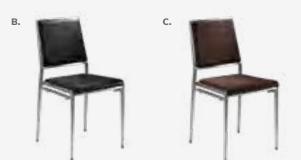

## Meeting & Stage Chairs

Marina Chair 17.5"L 19.5"D 35"H A) 810164 (white vinyl) B) 810160 (black vinyl) C) 810161 (brown fabric)

810948 Meeting Chair 25.5"L 23.5"D 34"H (white vinyl)