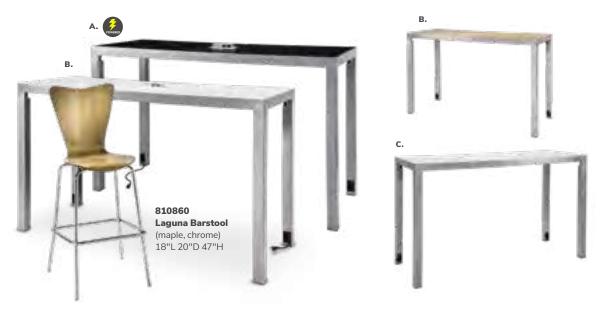

#### E) 820930 30" Round Bar Table

(blue top, chrome hydraulic base) 30" RND 45"H F) 810860 Laguna Barstool (maple, chrome) 18"L 20"D 47"H

G) 820240 30" Round Bar Table w/ Hydraulic Chrome Base (Madison/gray acajou) 30" RND 45"H H) 810848 Christopher Barstool (white vinyl, chrome) 19"L 15"D 41"H