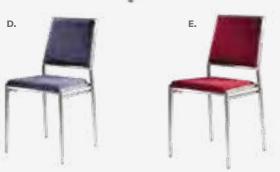

#### VALENCIA

A) 810180 Chair (spice orange velvet) 28"L 30.5"D 31"H B) 83045 Sofa (coffee brown velvet) 63"L 30.5"D 31"H