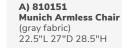

C) 81024 Atherton Chair (distressed brown leather, blackened steel) 27"L 31"D 30"H

D) 810947 Pro Executive Guest Chair (black vinyl) 24"L 26"D 36"H

E) 81032 Pasadena Chair (white molded plastic w/ chrome tower base) 27"L 25"D 26"H