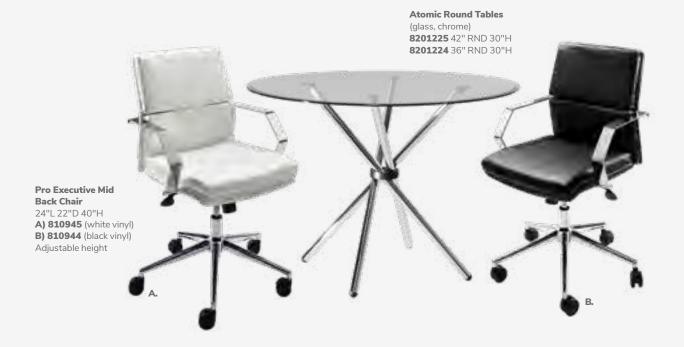

C) 81024 Atherton Chair (distressed brown leather, blackened steel) 27"L 31"D 30"H

D) 810947 Pro Executive Guest Chair (black vinyl) 24"L 26"D 36"H

E) 81032 Pasadena Chair (white molded plastic w/ chrome tower base) 27"L 25"D 26"H

## ALONDRA

**Cocktail Table** 47"L 24"D 16"H

A) 820250 (glass, chrome) B) 820251 (wood, chrome)

**End Table** 

20"L 20"D 20"H

C) 820252 (glass, chrome) **D) 820253** (wood, chrome)