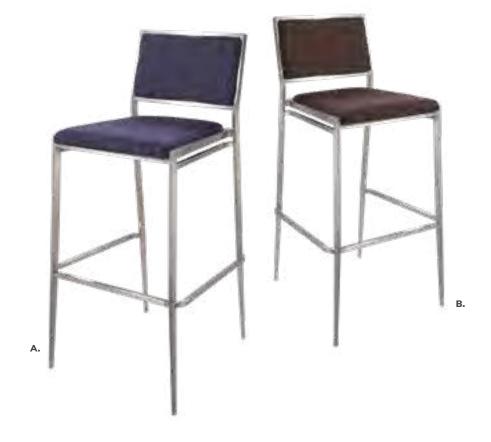

# **Barstools**

# **LIFT Barstools**

15" RND 23-33.5"H

**A) 810870** (white vinyl)

**B) 810873** (red vinyl)

C) 810871 (black vinyl)

**D) 810872** (gray vinyl)