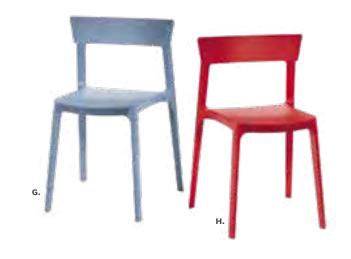

a safe and effective setting for casual and relaxed connections. The strategic placement of other furniture pieces—like coffee tables, room dividers, and large plants—helps to maintain order and preserve social distancing protocols while delivering comfortable and safe networking.



# LAGUNA c) 810861 Chair (maple, chrome) 18"L 19"D 34"H

D) 8201223 Round Café Table (white laminate top, chrome hydraulic base) 30" RND 29"H











#### Styles & Shapes











**G) 81083 Blade Chair**(sky blue)
20.5"L 19"D 30.5"H

15.38"L 15.5"D 30.5"H

A) 810846 Christopher Chair

B) 810841

(gunmetal)

C) 81093 Lucent Chair (frosted, acrylic)

D) 71089

20"L 18"D 31"H

(white vinyl, chrome) 17"L 19"D 35"H

Rustique Chair w/arms

19.5"L 19.75"D 32.5"H

H) 81082 Blade Chair (red) 20.5"L 19"D 30.5"H



#### Mix & Match

**Create the ultimate seating configuration.** Choose from a variety of shapes and sizes to design the perfect look.

**I) 210108 LIMERICK® Chair** *BY HERMAN MILLER* ™ (gray) 18"W X 17.75"L X 33"H



# **Ottomans**

## Vibe Cube

18"L 18"D 18"H

A) 81535 (citrus green vinyl)

B) 81537 (spice orange vinyl)

C) 81538 (desert rose vinyl)

**D) 81536** (taupe vinyl)

**E) 81531** (white vinyl)

F) 81530 (black vinyl)

G) 81532 (steel blue vinyl)

**H) 81534** (purple vinyl)

I) 81533 (silver vinyl)

J) 81519 (red vinyl)

**K) 81517** (yellow vinyl)

L) 81518 (blue vinyl)M) 81525 (orange vinyl)





# **Beverly Bench Ottomans**



Beverly Bench
60"L 20"D 18"H
A) 81556 (white vinyl)
B) 81550 (black vinyl)
C) 81552 (gray fabric)
D) 81555 (red fabric)
E) 81554 (ocean blue fabr