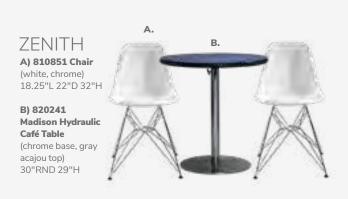

# LAGUNA c) 810861 Chair (maple, chrome) 18"L 19"D 34"H

D) 8201223 Round Café Table (white laminate top, chrome hydraulic base) 30" RND 29"H

# **Café Tables**

A) 820940 Blue Hydraulic Café Table (chrome base, blue top) 30" RND 29"H B) 810131 Malba Chair (gray) 20"L 20"D 32"H

A) 820241 Madison Hydraulic Café Table (chrome base, gray acajou top) 30" RND 29"H B) 810130 Malba Chair (green) 20"L 20"D 32"H