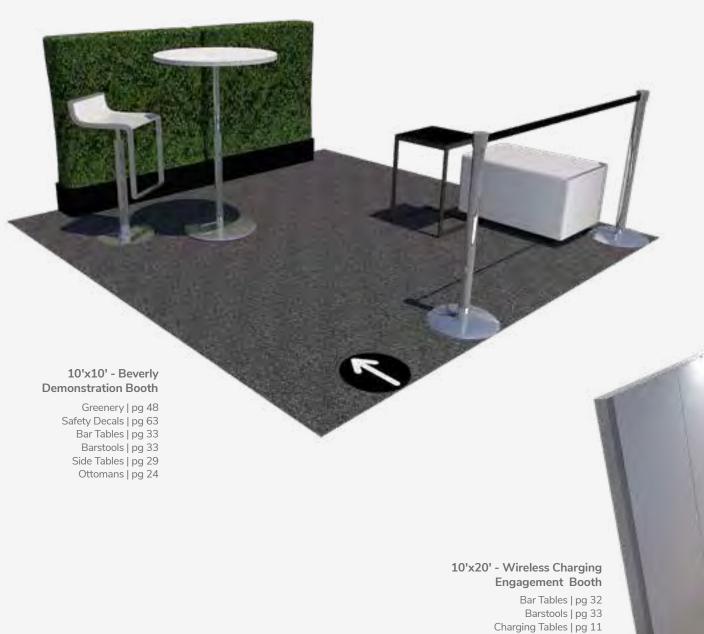

#### **Bowery Swivel Chairs & Sedona C-Tables**

Accent Chairs | pg 16 Side Tables | pg 28 Dividers | pg 57 Greenery | pg 48

## **Complete The Look Of Your Exhibit Space**

Freeman makes it easy to furnish your next exhibit space with recommended booth packages available on FreemanOnline. To view all available booth packages for your event and order your favorite, visit freeman.com/store.

#### The Showcase 10'x10' booth package

to display. Multiple cabinets elevate your products and make it easy to catch the eye of attendees.

**Shown here with Zoey Barstools** 

to display presentations, while hosting attendees in a comfortable and inviting environment.

Shown here with Banana Barstools

#### The Gather 10'x10' booth package

turns your booth into a comfortable oasis from the bustle of the show floor. Ideal for comfortable one-on-one time with prospects.

Shown here with Baja Chairs and **Sydney Power Cocktail Table** 