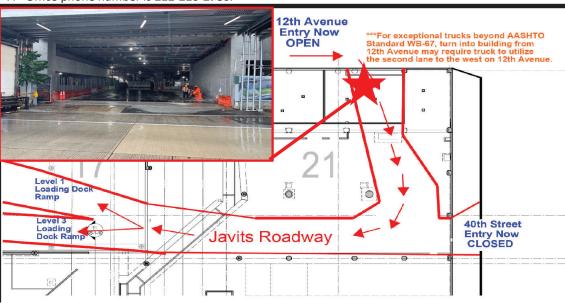

# Delivery Instructions for Freeman NY Warehouse

#### **Driver Check-In Step by Step Instructions:**

- 1. Drivers must enter the River Terminal Development Corporate Park via Central Avenue.
- 2. Upon entering the driver will pass through a security check point, no action required other than waiting for the gate arm to rise. Once through the security check point take a right on Cable Ave and a right into the Freeman warehouse area.
- 2. Once at the Freeman warehouse, driver presents bill of lading (BOL) with Booth#, Exhibitor name, etc. along with certified scale weights and Freeman supervisor will create receiving reports.
- 3. Driver receives a Driver# after checking in and returns to his truck and awaits call on his cell phone when there is dock space to unload the truck. If there is a que due to high volume drivers will sign in, receive a Driver# and then be directed to a local truck stop.
- 4. After the driver is called, proceed to open loading dock as prescribed by Freeman staff.
- 5. Driver presents paperwork to Freeman supervisor and is unloaded, gets his DR signed and exits the development the same way entered.

# Delivery Instructions for Freeman Events at JKJCC

#### **Driver Check-In Step by Step Instructions:**

- 1. Driver must find parking on a NY city street near Javits and walk to the drive check-in area located at 12<sup>th</sup> Ave and 36<sup>th</sup> St. (North Office).
- 2. At check-in driver presents bill of lading (BOL) with Booth#, Exhibitor name, etc. along with certified scale weights if available and Freeman supervisor will create receiving reports.
- 3. Driver receives a Driver# after checking in and returns to his truck and awaits call on his cell phone when there is dock space to unload the truck.
- 4. When the driver gets called, drive to <u>369 12<sup>th</sup> Ave, New York, NY 10001</u> and check in with Javits Security. All drivers must present their drivers license/ CDL to security and retrieve paperwork from the Freeman supervisor located with security.
- 5. Freeman supervisor directs driver to proceed to assigned dock area (or truck scale) where driver is given specific dock # to back into.
- 6. Driver presents paperwork to Freeman supervisor and is unloaded, gets his DR signed and leaves facility (or returns to truck scale) then leaves.
- 7. Office phone number is 212-216-2780.