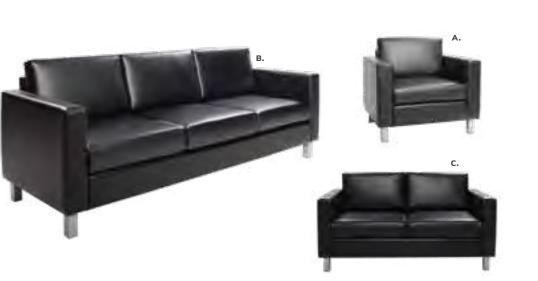

#### **KEY LARGO**

**A) 830951 Sofa** (black fabric) 79"L 35"D 34"H

**B) 810950 Chair** (black fabric) 35"L 35"D 34"H

**C) 830950 Loveseat** (black fabric) 57"L 35"D 34"H