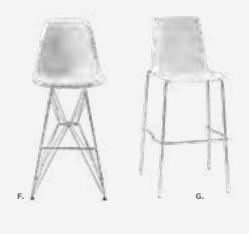

# LAGUNA c) 810861 Chair (maple, chrome) 18"L 19"D 34"H

D) 8201223 Round Café Table (white laminate top, chrome hydraulic base) 30" RND 29"H

#### Styles & Shapes

**G) 81083 Blade Chair**(sky blue)
20.5"L 19"D 30.5"H

15.38"L 15.5"D 30.5"H

A) 810846 Christopher Chair

B) 810841

(gunmetal)

C) 81093 Lucent Chair (frosted, acrylic)

D) 71089

20"L 18"D 31"H

(white vinyl, chrome) 17"L 19"D 35"H

Rustique Chair w/arms

19.5"L 19.75"D 32.5"H

H) 81082 Blade Chair (red) 20.5"L 19"D 30.5"H

#### Mix & Match

**Create the ultimate seating configuration.** Choose from a variety of shapes and sizes to design the perfect look.

**I) 210108 LIMERICK® Chair** *BY HERMAN MILLER* ™ (gray) 18"W X 17.75"L X 33"H