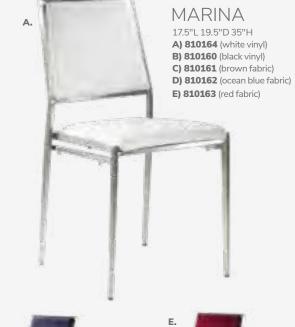

## Meeting & Stage Chairs

Marina Chair 17.5"L 19.5"D 35"H A) 810164 (white vinyl) B) 810160 (black vinyl) C) 810161 (brown fabric)

810948 Meeting Chair 25.5"L 23.5"D 34"H (white vinyl)