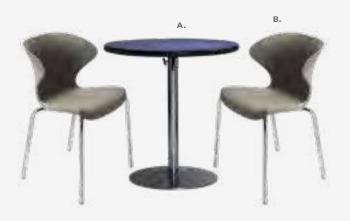

# **Café Tables**

A) 820940 Blue Hydraulic Café Table (chrome base, blue top) 30" RND 29"H B) 810131 Malba Chair (gray) 20"L 20"D 32"H

A) 820241 Madison Hydraulic Café Table (chrome base, gray acajou top) 30" RND 29"H B) 810130 Malba Chair (green) 20"L 20"D 32"H