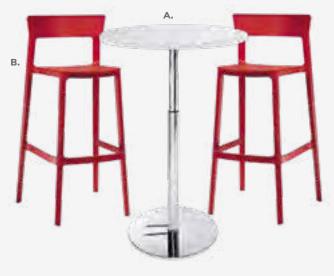

# LAGUNA c) 810861 Chair (maple, chrome) 18"L 19"D 34"H

D) 8201223 Round Café Table (white laminate top, chrome hydraulic base) 30" RND 29"H

#### Styles & Shapes

**G) 81083 Blade Chair**(sky blue)
20.5"L 19"D 30.5"H

15.38"L 15.5"D 30.5"H

A) 810846 Christopher Chair

B) 810841

(gunmetal)

C) 81093 Lucent Chair (frosted, acrylic)

D) 71089

20"L 18"D 31"H

(white vinyl, chrome) 17"L 19"D 35"H

Rustique Chair w/arms

19.5"L 19.75"D 32.5"H

H) 81082 Blade Chair (red) 20.5"L 19"D 30.5"H