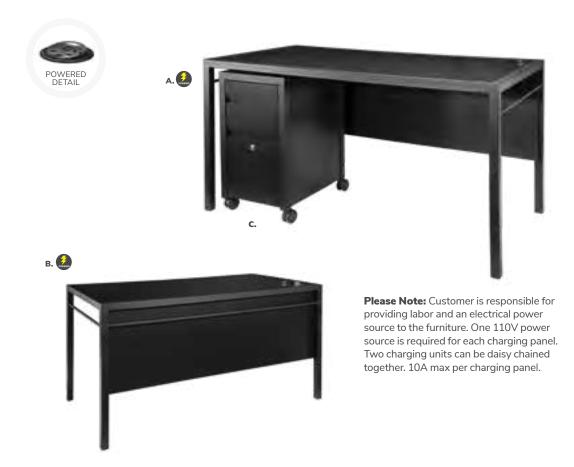

#### **Powered Tables**

Ventura Powered Bar Tables

72.25"L 26.25"D 42"H (silver frame)

A) 820950 (black top)
B) 820955 (white top)

Ventura Powered Café Tables 72.25"L 26.25"D 30"H (silver frame)

C) 820964 (black top)
D) 820965 (white top)

**Please Note:** Customer is responsible for providing labor and an electrical power source to the furniture. One 110V power source is required for each charging panel. Two charging units can be daisy chained together. 10A max per charging panel.