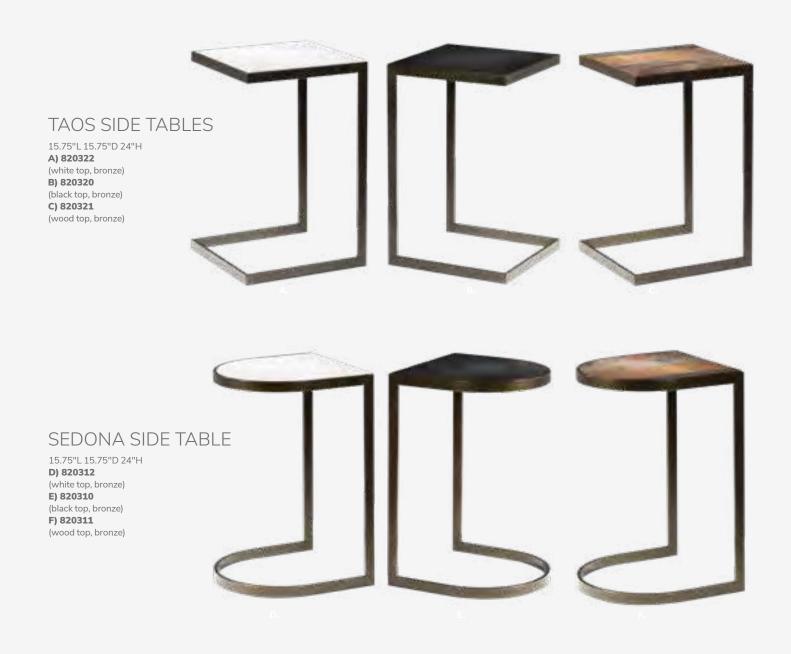

D 18"H



# **Accent Tables**

# **Tables and Meeting Rooms**

When you want to facilitate more in-depth conversations and provide work surfaces, be sure to use appropriately-sized tables. As always, create generous aisleways between meetings spaces; this will help individuals feel comfortable networking.



# Styles & Shapes



## ALONDRA

**Cocktail Table** 47"L 24"D 16"H

A) 820250 (glass, chrome) B) 820251 (wood, chrome)

**End Table** 

20"L 20"D 20"H

C) 820252 (glass, chrome) **D) 820253** (wood, chrome)

#### GEO

**Cocktail Table** 

50"L 22"D 16"H A) 82034 (glass, chrome) **B) 82027** (wood, black)

**End Table** 26"L 26"D 20"H

C) 82035 (glass, chrome) **D) 82028** (wood, black)

26 | Freeman.com/store Freeman.com/store | 27

# **Accent Tables**

# **Tables and Meeting Rooms**



# **Styles & Shapes**



#### **SYDNEY**

Cocktail Tables (brushed steel)

48"L 26"D 18"H A) 82053 (white)

**82073** (powered) **B) 82052** (black) 82076 (powered)

Available in Power

**C) 82077** (blue) **D) 82078** (wood)

**End Tables** 

27"L 23"D 22"H E) 82055 (white)

F) 82054 (black)

**G) 82079** (blue)

H) 82080 (wood)

#### REGIS

(brushed metal) I) 82074 Bench Table 47"L 15.5"D 16"H J) 82075 End Table 16"L 15.5"D 16.5"H

#### SILVERADO

(glass, chrome) K) 82015 End Table 24" RND 22"H L) 82014 Cocktail Table 36" RND 17"H

#### WIRELESS

M) Charging Table, Powered N) 820710 (white, AC plug-in) 20"L 20"D 18"H

#### **AURA** Round Table

N) 820844 (white metal) 15" Round 22"H

# **Café Tables**



A) 820940 Blue Hydraulic Café Table (chrome base, blue top) 30" RND 29"H B) 810131