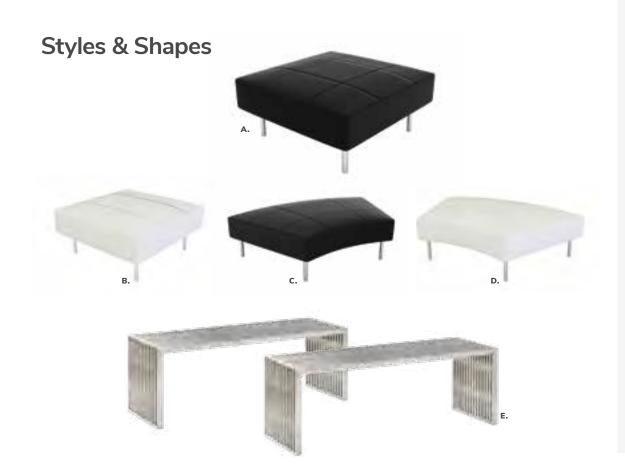

#### Styles & Shapes

**G) 81083 Blade Chair**(sky blue)
20.5"L 19"D 30.5"H

15.38"L 15.5"D 30.5"H

A) 810846 Christopher Chair

B) 810841

(gunmetal)

C) 81093 Lucent Chair (frosted, acrylic)

D) 71089

20"L 18"D 31"H

(white vinyl, chrome) 17"L 19"D 35"H

Rustique Chair w/arms

19.5"L 19.75"D 32.5"H

H) 81082 Blade Chair (red) 20.5"L 19"D 30.5"H

#### Mix & Match

**Create the ultimate seating configuration.** Choose from a variety of shapes and sizes to design the perfect look.

**I) 210108 LIMERICK® Chair** *BY HERMAN MILLER* ™ (gray) 18"W X 17.75"L X 33"H