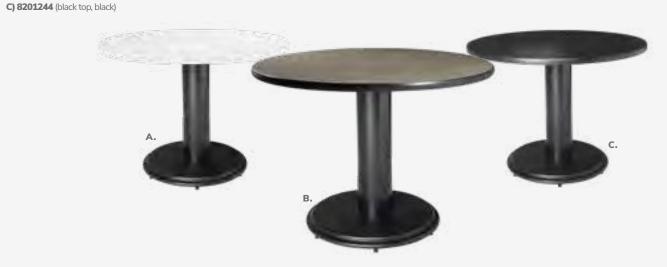

#### Café Tables

Standard Black Base 30" RND 29"H

#### A) 8201220 (white)

also available
820265 (Madison/gray

**820941** (blue) **820943** (wood)

**8201236** (black) **8201235** (brushed gunmetal) **8201239** (brushed yellow)

**8201237** (green) **8201238** (orange)

36" RND 29"H **8201243** (black)