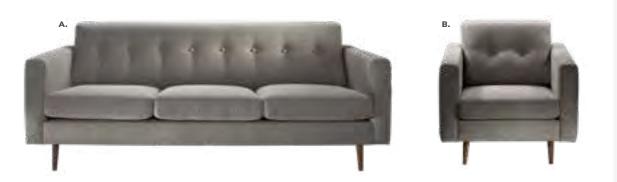

#### A) 81019 Chair (blue fabric) 36"L 34.5"D 30"H B) 83015 Sofa (blue fabric) 73"L 34.5"D 30"H