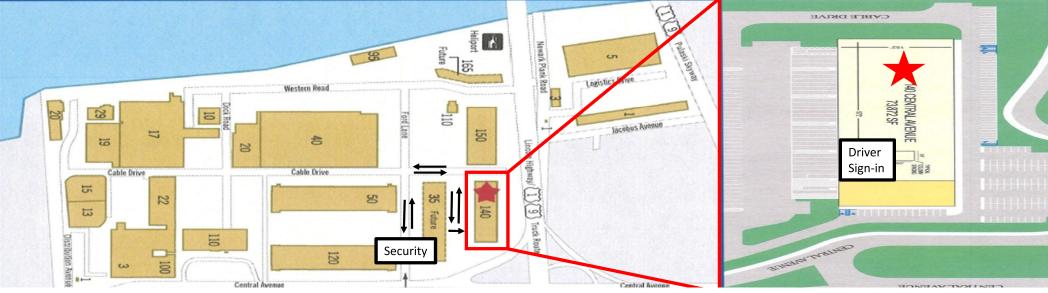

# Delivery Instructions for Freeman NY Warehouse

#### **Driver Check-In Step by Step Instructions:**

- 1. Drivers must enter the River Terminal Development Corporate Park via Central Avenue.
- 2. Upon entering the driver will pass through a security check point, no action required other than waiting for the gate arm to rise. Once through the security check point take a right on Cable Ave and a right into the Freeman warehouse area.
- 2. Once at the Freeman warehouse, driver presents bill of lading (BOL) with Booth#, Exhibitor name, etc. along with certified scale weights and Freeman supervisor will create receiving reports.
- 3. Driver receives a Driver# after checking in and returns to his truck and awaits call on his cell phone when there is dock space to unload the truck. If there is a que due to high volume drivers will sign in, receive a Driver# and then be directed to a local truck stop.
- 4. After the driver is called, proceed to open loading dock as prescribed by Freeman staff.
- 5. Driver presents paperwork to Freeman supervisor and is unloaded, gets his DR signed and exits the development the same way entered.