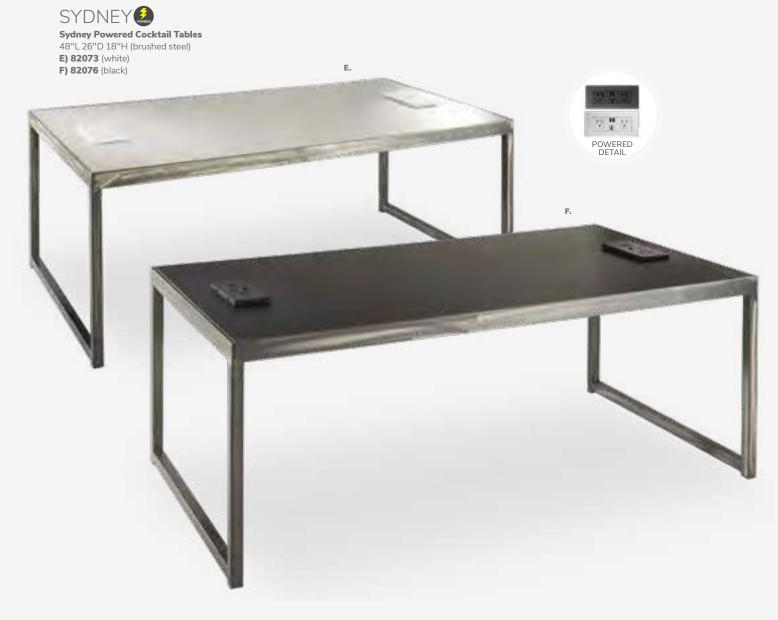

#### **SYDNEY**

Cocktail Tables (brushed steel)

48"L 26"D 18"H A) 82053 (white)

**82073** (powered) **B) 82052** (black) 82076 (powered)

Available in Power

**C) 82077** (blue) **D) 82078** (wood)

**End Tables** 

27"L 23"D 22"H E) 82055 (white)

F) 82054 (black)

**G) 82079** (blue)

H) 82080 (wood)