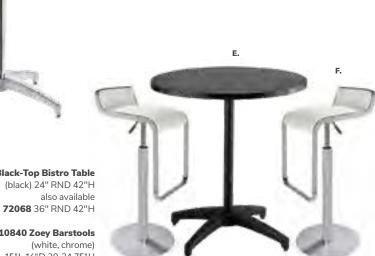

## Mix & Match

Create your look. Choose from a wide variety of tables and seating options.

E) 72069 Soho Black-Top Café Table (black) 24" RND 30"H also available

**72067** 36" RND 30"H | **72066** 18" RND 18"H

F) 810840 Zoey Barstools

(white, chrome) 15"L 16"D 30-34.75"H

32 | Freeman.com/store Freeman.com/store | 33