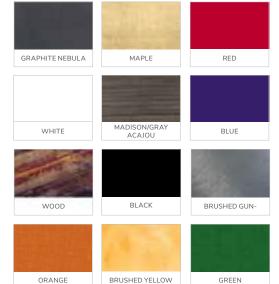

#### A) 8201220 (white)

also available
820265 (Madison/gray

**820941** (blue) **820943** (wood)

**8201236** (black) **8201235** (brushed gunmetal) **8201239** (brushed yellow)

**8201237** (green) **8201238** (orange)

#### Café Tables

Hydraulic Chrome Base 30" RND 29"H

**B) 820923** (graphite nebula) also available

8201208 (maple)

**820921** (red)

**820940** (blue)

**820942** (wood) **8201223** (white)

**8201231** (black)

## **Customize and Create**

Choose your base, black or chrome, then pick a color that suits your design.

BLACK

BRUSHED GUN-