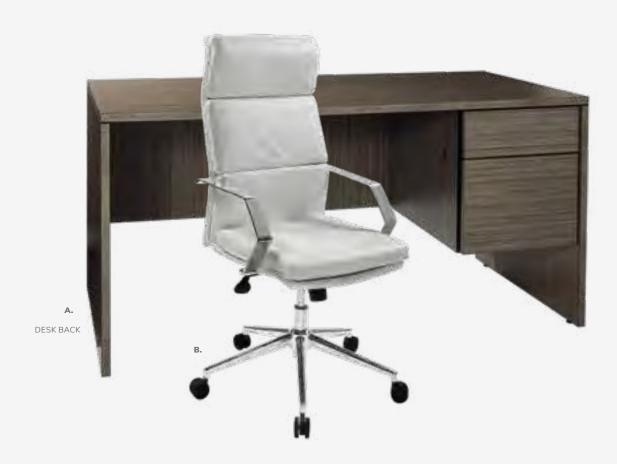

#### **Powered Tech Tablet Chair**

Create an engaged learning environment at your next exhibit with the exclusive, powered Tech Tablet Chair. The soft dove gray vinyl chair features a removable white swivel tablet, an under-seat shelf for personal storage and an in-arm charging panel with three USB ports. An additional AC outlet is located at the base of the chair.

A) 81039 Tech Tablet Chair (gray vinyl, white metal tablet, chrome base) 30.5"L 29"D 33.5"H B) 81038 Tech Chair, No Tablet

**Please Note:** Customer is responsible for providing labor and an electrical power source to the furniture. One 110V power source is required for each charging panel. Two charging units can be daisy chained together. 10A max per charging panel.