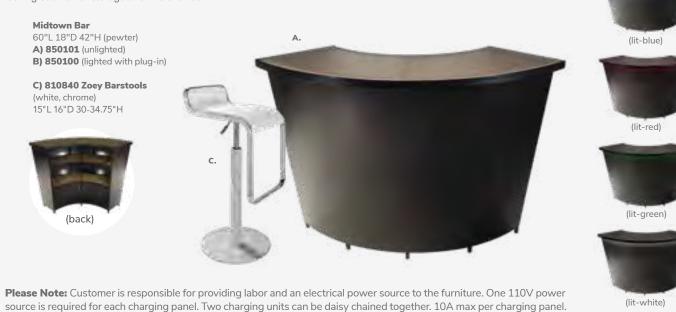

**Please Note:** Customer is responsible for providing labor and an electrical power source to the furniture. One 110V power source is required for each charging panel. Two charging units can be daisy chained together. 10A max per charging panel.