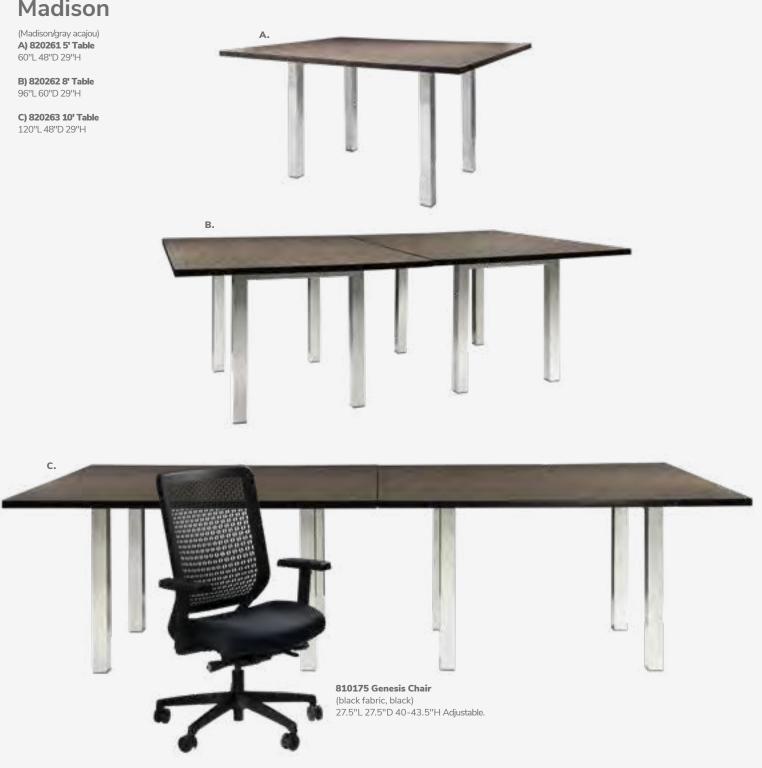

chrome) C) 810103 (white, chrome)

**D) 810848 Christopher Barstool**(white vinyl, chrome)
19"L 15"D 41"H

E) 810202 Shark Barstool (white, chrome) 22"L 19"D 34-44"H

F) 810850 Zenith Barstool (white, chrome) 19"L 20"D 44"H

G) 81092 Lucent Barstool (frosted, acrylic) 22"L 22.5"D 45.5"H





210109 LIMERICK®







# **Conference Tables**

## **42" Round Coference Table**

42"RND 29"H

**A) 820708** (white laminate) **B) 820260** (Madison/gray acajou)





## **Geo Tables**



# **Geo Rectangular Tables** 60"L 36"D 29"H

E) 82041 (glass, black)
F) 82051 (glass, chrome)

# **Geo Rounded Square Tables**42"L 42"D 29"H

**G) 82044** (glass, chrome) **H) 82043** (glass, black)

# **Work Space**



I) 820706 Work Table (white laminate, white) 48"L 24"D 30"H

# **Conference Tables**

## Madison



# **Black Rectangular Conference Table**



Black Rectangular **Conference Table** (black top, silver)

A) 8203 5' Table 60"L 48"D 29"H 8204 Powered

B) 8205 8' Table 96"L 48"D 29"H 8206 Powered

C) 8201 10' Table 120"L 48"D 29"H 8202 Powered



Freeman.com/store | 41 40 | Freeman.com/store

# **Executive Seating**





Cupertino Mid Back Chair A) 810170 (black vinyl, chrome) 27"L 30.5"D 40-43"H Adjustable. Genesis Chair

**B) 810175** (black fabric, black) 27.5"L 27.5"D 40-43.5"H Adjustable.







## **Communal and Powered Tables**

Choose from a variety of powered, solid or grommet hole table tops.





**Bar Tables** 

Colors not available in all table options. Please check options listed to the right.



# Café Tables



Please Note: Customer is responsible for providing labor and a