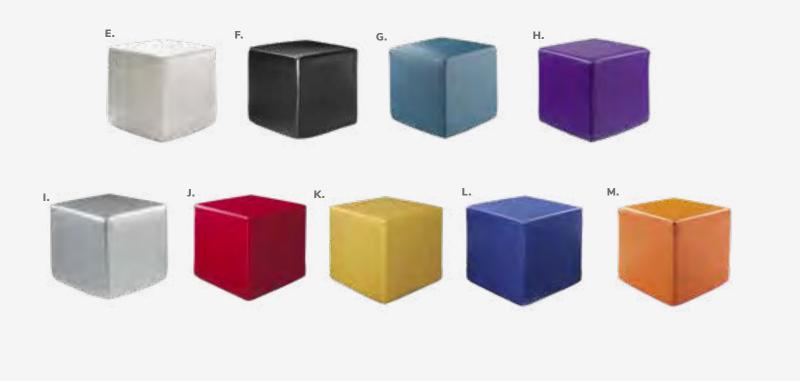

## Vibe Cube

18"L 18"D 18"H

A) 81535 (citrus green vinyl)

B) 81537 (spice orange vinyl)

C) 81538 (desert rose vinyl)

**D) 81536** (taupe vinyl)

**E) 81531** (white vinyl)

F) 81530 (black vinyl)

G) 81532 (steel blue vinyl)

**H) 81534** (purple vinyl)

I) 81533 (silver vinyl)

J) 81519 (red vinyl)

**K) 81517** (yellow vinyl)

L) 81518 (blue vinyl)M) 81525 (orange vinyl)