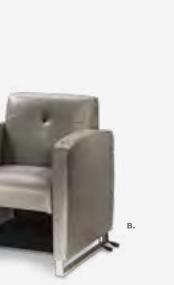

#### **Powered Tech Tablet Chair**

Create an engaged learning environment at your next exhibit with the exclusive, powered Tech Tablet Chair. The soft dove gray vinyl chair features a removable white swivel tablet, an under-seat shelf for personal storage and an in-arm charging panel with three USB ports. An additional AC outlet is located at the base of the chair.

A) 81039 Tech Tablet Chair (gray vinyl, white metal tablet, chrome base) 30.5"L 29"D 33.5"H B) 81038 Tech Chair, No Tablet

**Please Note:** Customer is responsible for providing labor and an electrical power source to the furniture. One 110V power source is required for each charging panel. Two charging units can be daisy chained together. 10A max per charging panel.