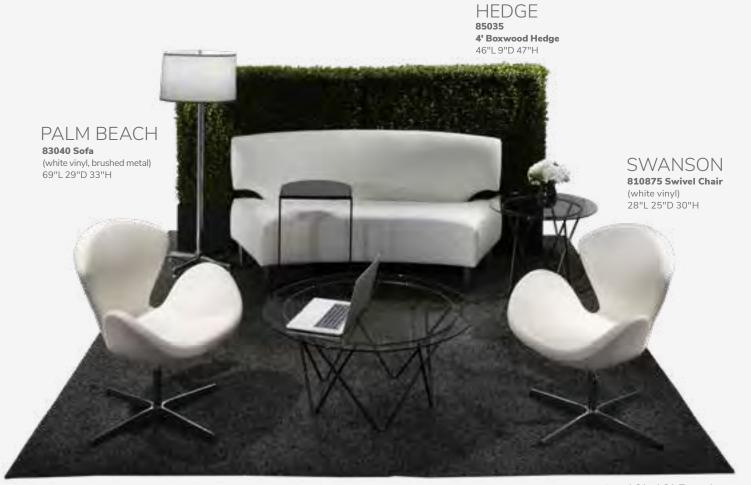

# **Soft Seating**

## **Create Engaging Booth Environments**

Palm Beach Sofa & Swanson Chairs 10'x10' Booth

PALM BEACH 83040 Sofa (white vinyl, brushed metal) 69"L 29"D 33"H

## **Soft Seating Collections**