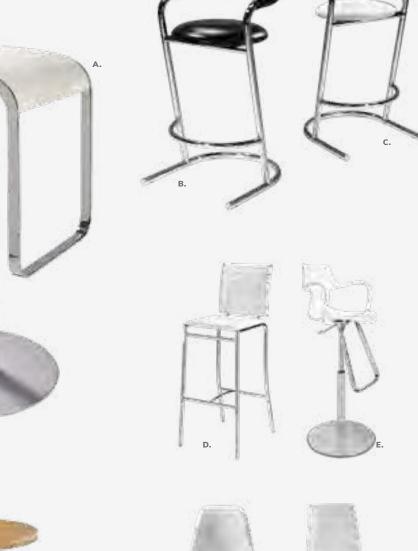

# **Barstools**

# **LIFT Barstools**

15" RND 23-33.5"H

**A) 810870** (white vinyl)

**B) 810873** (red vinyl)

C) 810871 (black vinyl)

**D) 810872** (gray vinyl)