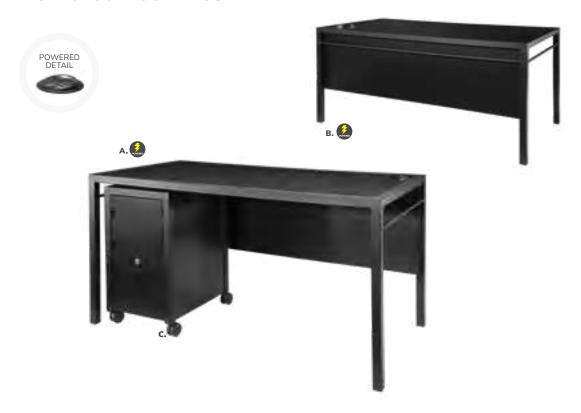

#### **Powered Tech Desk**

#### A) 84083 Tech Desk, Powered w/ 3 Drawer File Cabinet

(black metal, laminate) 60"L 30"D 30"H

#### B) 84084 Tech Desk, Powered (black metal, laminate)

60"L 30"D 30"H **C) 84080 3 Drawer File** 

Cabinet on Castors (black metal, laminate) 16"L 20"D 28"H