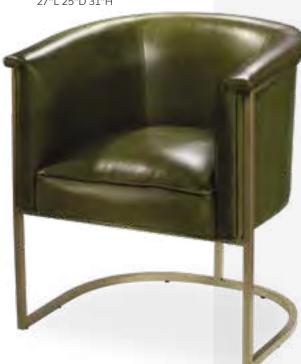

## **Accent Chair Styles**

Lena 81036 Chair (moss green leather, bronze) 27"L 25"D 31"H

810949 Fairfax Chair (white vinyl, brushed metal) 27"L 26"D 30"H

B) 81035 Century Chair (gray velvet) 30"L 30"D 31"H