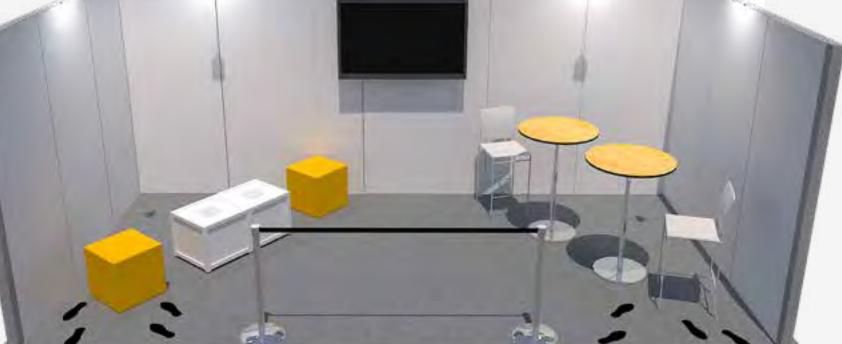

# **Comfortable**and Safe Networking

#### Meaningful engagement doesn't have to be complicated.

Networking and connecting with peers face-to-face is a key objective of attending in-person events. Delivering environments which facilitate both ad-hoc and in-depth networking is important in accommodating attendee needs and will allow attendees to connect with peers effectively, comfortably and safely.

To help you feel confident as you begin to plan your in-person and hybrid events, we have developed Freeman SafeConnect. This program includes standards, protocols, and service offerings that reflect our values and commitment to safety and wellbeing — for our people, our customers, and our attendees.

Learn more about Freeman SafeConnect at Freeman.com

#### Lounges

Carefully designed lounges deliver a safe and effective setting for casual and relaxed connections. The strategic placement of other furniture pieces—like coffee tables, room dividers, and large plants—helps to maintain order and preserve social distancing protocols while delivering comfortable and safe networking.

# **Tables and Meeting Rooms**

When you want to facilitate more in-depth conversations and provide work surfaces, be sure to use appropriately-sized tables. As always, create generous aisleways between meetings spaces; this will help individuals feel comfortable networking.