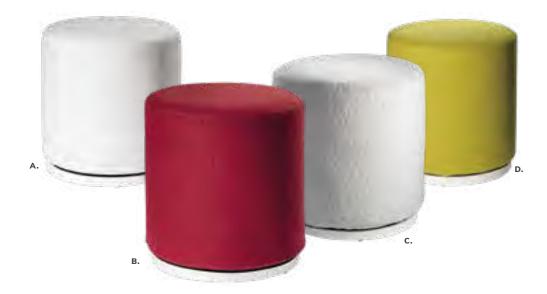

20"D 18"H
A) 81556 (white vinyl)
B) 81550 (black vinyl)
C) 81552 (gray fabric)
D) 81555 (red fabric)
E) 81554 (ocean blue fabric)
F) 81553 (linen fabric)
G) 81551 (brown fabric)



ENDLESS Square 34"L 34"D 15"H A) 815123 (black) B) 815122 (white)

ENDLESS Curved 60.5"L 37.5"D 15"H C) 815952 (black) D) 815953 (white)

E) 82074 Regis Bench (brushed metal) 47"L 15.5"D 16"H

# **Ottomans**

**Beverly Small Bench Ottomans** 

30"L 20"D 18"H

- **A) 81567** (orange fabric)
- B) 81563 (olive green fabric)
- **C) 81569** (white vinyl)
- **D) 81560** (black vinyl)
- E) 81561 (ocean blue fabric)
- **F) 81562** (brown fabric)
- **G) 81564** (gray fabric)
- **H) 81565** (linen fabric)
- I) 81566 (lavender fabric)
- J) 81568 (red fabric)
- **K) 81570** (yellow fabric)





#### Marche Swivel Ottomans





**Marche Swivel Ottomans** 

17" RND 18"H



# **Accent Tables**

# **Tables and Meeting Rooms**

When you want to facilitate more in-depth conversations and provide work surfaces, be sure to use appropriately-sized tables. As always, create generous aisleways between meetings spaces; this will help individuals feel comfortable networking.



# Styles & Shapes



## ALONDRA

**Cocktail Table** 47"L 24"D 16"H

A) 820250 (glass, chrome) B) 820251 (wood, chrome)

**End Table** 

20"L 20"D 20"H

C) 820252 (glass, chrome) **D) 820253** (wood, chrome)

#### GEO

**Cocktail Table** 

50"L 22"D 16"H A) 82034 (glass, chrome) **B) 82027** (wood, black)

**End Table** 26"L 26"D 20"H

C) 82035 (glass, chrome) **D) 82028** (wood, black)

26 | Freeman.com/store Freeman.com/store | 27

# **Accent Tab