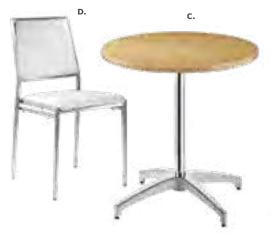

# **Café Tables**

A) 820940 Blue Hydraulic Café Table (chrome base, blue top) 30" RND 29"H B) 810131 Malba Chair (gray) 20"L 20"D 32"H

A) 820241 Madison Hydraulic Café Table (chrome base, gray acajou top) 30" RND 29"H B) 810130 Malba Chair (green) 20"L 20"D 32"H

#### C) 72063 Chelsea Butcher Block-Top Café Table

(oak) 30" RND 30"H also available **72064** 36" RND 30"H

**D) 810164 Marina Chair** (white vinyl) 17.5"L 19.5"D 35"H