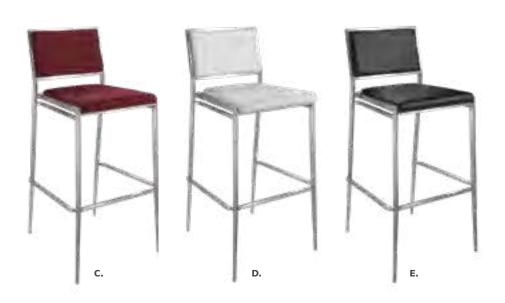

# **Barstools**

# **LIFT Barstools**

15" RND 23-33.5"H

**A) 810870** (white vinyl)

**B) 810873** (red vinyl)

C) 810871 (black vinyl)

**D) 810872** (gray vinyl)