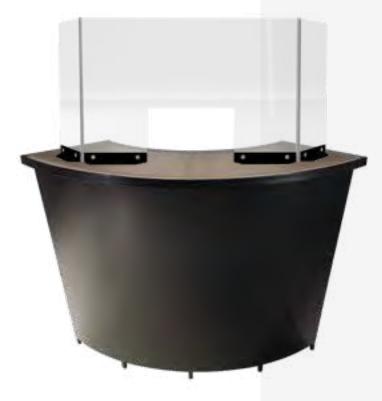

#### **BOOTH EQUIPMENT**

Each 10' x 10' booth will be set with 8' high black back drape and 3' high black side drape. Booths 300 sqft or less will receive (1) 7" x 44" one-line booth identification sign. Booths larger than 300 sqft may receive a 7" x 44" one-line booth identification sign upon request.