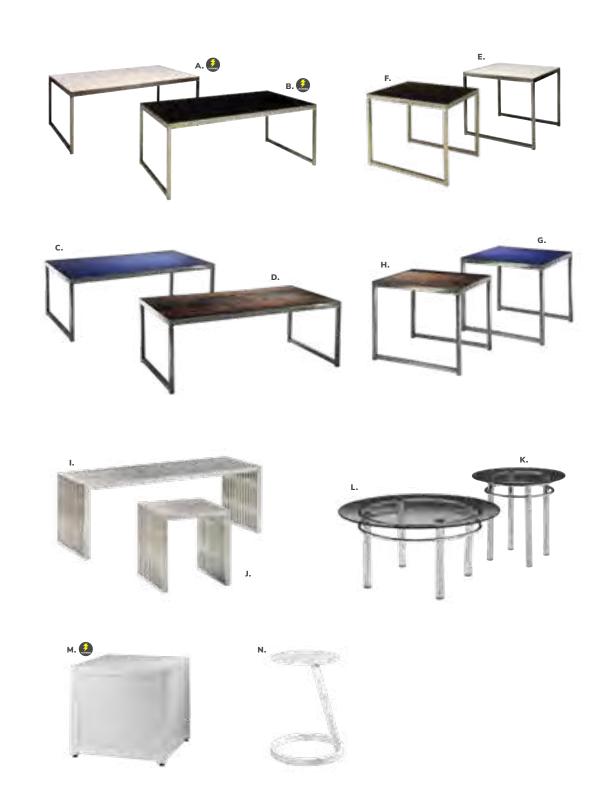

# **Accent Tables**

# **Tables and Meeting Rooms**

When you want to facilitate more in-depth conversations and provide work surfaces, be sure to use appropriately-sized tables. As always, create generous aisleways between meetings spaces; this will help individuals feel comfortable networking.

# Styles & Shapes

## ALONDRA

**Cocktail Table** 47"L 24"D 16"H

A) 820250 (glass, chrome) B) 820251 (wood, chrome)

**End Table** 

20"L 20"D 20"H

C) 820252 (glass, chrome) **D) 820253** (wood, chrome)

#### GEO

**Cocktail Table** 

50"L 22"D 16"H A) 82034 (glass, chrome) **B) 82027** (wood, black)

**End Table** 26"L 26"D 20"H

C) 82035 (glass, chrome) **D) 82028** (wood, black)

26 | Freeman.com/store Freeman.com/store | 27