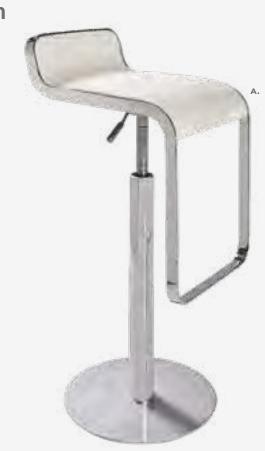

# **LIFT Barstools**

15" RND 23-33.5"H

**A) 810870** (white vinyl)

**B) 810873** (red vinyl)

C) 810871 (black vinyl)

**D) 810872** (gray vinyl)