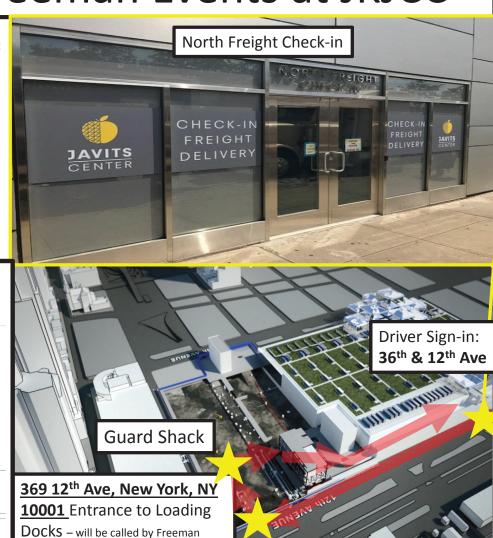

# Delivery Instructions for Freeman Events at JKJCC

#### **Driver Check-In Step by Step Instructions:**

- 1. Driver must find parking on a NY city street near Javits and walk to the drive check-in area located at 12<sup>th</sup> Ave and 36<sup>th</sup> St. (North Office).
- 2. At check-in driver presents bill of lading (BOL) with Booth#, Exhibitor name, etc. along with certified scale weights if available and Freeman supervisor will create receiving reports.
- 3. Driver receives a Driver# after checking in and returns to his truck and awaits call on his cell phone when there is dock space to unload the truck.
- 4. When the driver gets called, drive to <u>369 12<sup>th</sup> Ave, New York, NY 10001</u> and check in with Javits Security. All drivers must present their drivers license/ CDL to security and retrieve paperwork from the Freeman supervisor located with security.
- 5. Freeman supervisor directs driver to proceed to assigned dock area (or truck scale) where driver is given specific dock # to back into.
- 6. Driver presents paperwork to Freeman supervisor and is unloaded, gets his DR signed and leaves facility (or returns to truck scale) then leaves.
- 7. Office phone number is 212-216-2780.