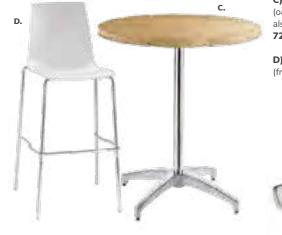

## Mix & Match

Create your look. Choose from a wide variety of tables and seating options.

E) 72069 Soho Black-Top Café Table (black) 24" RND 30"H also available

**72067** 36" RND 30"H | **72066** 18" RND 18"H

#### C) 72063 Chelsea Butcher Block-Top Café Table

(oak) 30" RND 30"H also available **72064** 36" RND 30"H

**D) 810164 Marina Chair** (white vinyl) 17.5"L 19.5"D 35"H