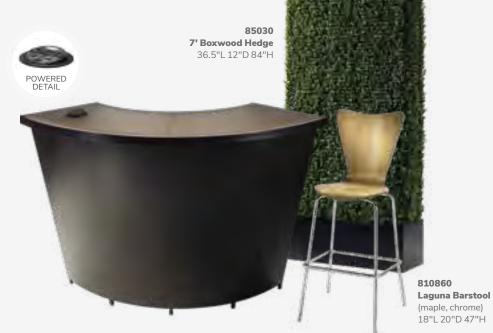

esk**





#### A) 84083 Tech Desk, Powered, w/ 3 Drawer File Cabinet (black metal, laminate)

#### 60"L 30"D 30"H B) 84084 Tech Desk,

Powered (black metal, laminate) 60"L 30"D 30"H

16"L 20"D 28"H

#### C) 84080 3 Drawer File **Cabinet on Castors** (black metal, laminate)

# **Lighting & Shelving**



## **ACCENT** LAMPS

#### Mason Lamps (brushed silver) A) 850708 Floor Lamp 18" RND 55"H

B) 850707 Table Lamp 16" RND 26"H

## SHELVING

C) 85020 Posh Shelving (chrome, acrylic) 36"L 18"D 72"H D) 84078 **Madison Bookcase** (gray acajou) 36"L 12"D 72"H

44 | Freeman.com/store Freeman.com/store | 45



## Midtown Powered Counter

Metallic pewter gray curved counter with taupe-colored glass top features two AC outlets, three USB charging outlets, locking storage cabinet and two shelves.







## Midtown Bar

Metallic pewter gray curved bar with taupe-colored glass top features locking cabinet for storage and two shelves.

#### Midtown Bar

60"L 18"D 42"H (pewter) **A) 850101** (unlighted) B) 850100 (lighted with plug-in)

C) 810840 Zoey Barstools (white, chrome) 15"L 16"D 30-34.75"H





# **Product Display Counter**



A) 72056 **Display Counter** (black) 24"W X 49"L X 42"H

B) 210109 LIMERICK® Stool BY HERMAN MILLER ™ 18" X 17.75"L X 44"H

Please Note: Customer is responsible for providing labor and an electrical power source to the furniture. One 110V power source is required for each charging panel. Two charging units can be daisy chained together. 10A max per charging panel.

46 | freeman.com/store freeman.com/store | 47

# **Greenery and Dividers**

Metallic pewter gray