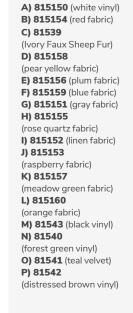

## Vibe Cube

18"L 18"D 18"H

A) 81535 (citrus green vinyl)

B) 81537 (spice orange vinyl)

C) 81538 (desert rose vinyl)

**D) 81536** (taupe vinyl)

**E) 81531** (white vinyl)

F) 81530 (black vinyl)

G) 81532 (steel blue vinyl)

**H) 81534** (purple vinyl)

I) 81533 (silver vinyl)

J) 81519 (red vinyl)

**K) 81517** (yellow vinyl)

L) 81518 (blue vinyl)M) 81525 (orange vinyl)