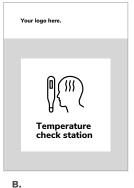

are comfortable and give your clients peace of mind.



10'x10' - Atherton Conversation Booth Greenery | pg 48 Accent Chairs | pg 16 Side Tables | pg 29



220121 Chrome Stanchion w/8' Retractable Belt (black, belt) 42"H

Ottomans | pg 22



60 | Freeman.com/store Freeman.com/store | 61

# Safety & Directional Signage

10'x10' - Atherton Conversation Booth

Accent Chairs | pg 16

Side Tables | pg 29

Greenery | pg 48

Please reach out to your Freeman contact to discuss suggested use and options. For additional questions please email healthandsafety@freeman.com Layout will include YOUR logo and basic background color.



## Safety & Directional Signage

Design your next booth with Freeman safety signage. Choose from select signage or customize with your brand to complete any size space.

















STAND HERE



**A) Masks Required Sign 20303001** 22"W X 28"H **20303002** 8.5" WX 11"H

B) Temperature Check Station Sign 20303003 22"W X 28"H 20303004 8.5"W X 11"H

C) If You Are Experiencing Symptoms Sign 20303005 22"W X 28"H 20303006 8.5"W X 11"H

D) Practice Social Distancing Sign 20303007 22"W X 28"H 20303008 8.5"W X 11"H

E) Wash Your Hands Sign 20303009 22"W X 28"H 20303010 8.5"W X 11"H

F) 6' Apart Please Sign 20303011 22"W X 28"H 20303012 8.5"W X 11"H

**G) Enter Here Sign 20303013** 22"W X 28"H **20303014** 8.5"W X 11"H

H) Exit Here Sign 20303015 22"W X 28"H 20303016 8.5"W X 11"H

I) Stand Here Floor Decal 20303017 12"W X 12"H

J) Directional Arrow Floor Decal 20303018 18"W X 24"H

# **Sanitization Product & Services**

## **Hand Sanitizing Stations**

Using hand