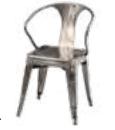

C) 8201226 Rustique Square Metal Bar Table

(gunmetal) 23.75"L 23.75"D 41.25"H

D) 810839 Rustique Barstool

(gunmetal) 13"L 13"D 30"H