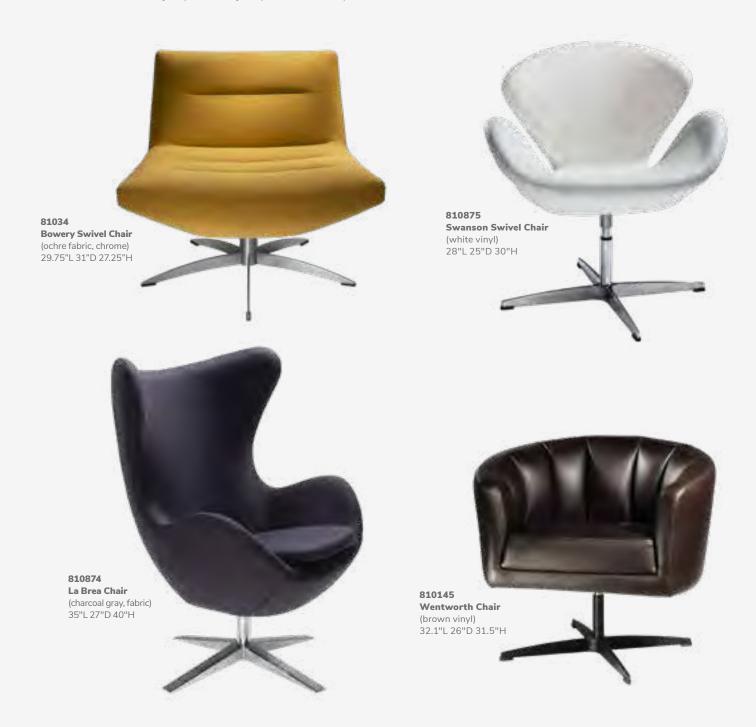

#### **Bowery Swivel Chairs & Sedona C-Tables**

Accent Chairs | pg 16 Side Tables | pg 28 Dividers | pg 57 Greenery | pg 48

## **Accent Chair Styles**

Lena 81036 Chair (moss green leather, bronze) 27"L 25"D 31"H

810949 Fairfax Chair (white vinyl, brushed metal) 27"L 26"D 30"H

B) 81035 Century Chair (gray velvet) 30"L 30"D 31"H

C) 81024 Atherton Chair (distressed brown leather, blackened steel) 27"L 31"D 30"H

D) 810947 Pro Executive Guest Chair (black vinyl) 24"L 26"D 36"H

E) 81032 Pasadena Chair (white molded plastic w/ chrome tower base) 27"L 25"D 26"H

F) 81037 Sterling Chair (gray fabric) 33"L 33.5"D 32"H