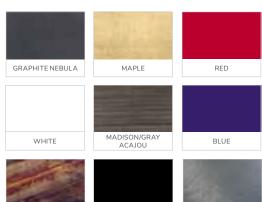

#### A) 8201220 (white)

also available
820265 (Madison/gray

**820941** (blue) **820943** (wood)

**8201236** (black) **8201235** (brushed gunmetal) **8201239** (brushed yellow)

**8201237** (green) **8201238** (orange)

#### Café Tables

Hydraulic Chrome Base 30" RND 29"H

**B) 820923** (graphite nebula) also available

8201208 (maple)

**820921** (red)

**820940** (blue)

**820942** (wood) **8201223** (white)

**8201231** (black)

8201230 (brushed gunmetal)

**8201234** (brushed yellow) **8201232** (green)

**8201233** (orange)

36" RND 29"H

**820126** (white)

**8201209** (graphite nebula) **8201206** (maple)

8201242 (black)