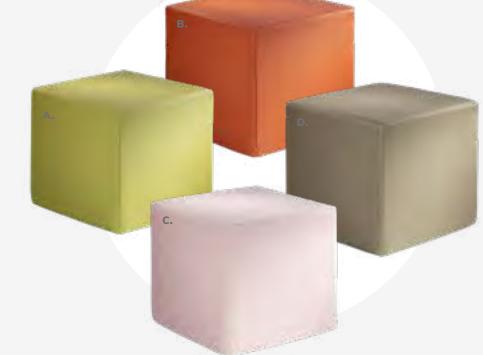

# **Ottomans**

## Vibe Cube

18"L 18"D 18"H

A) 81535 (citrus green vinyl)

B) 81537 (spice orange vinyl)

C) 81538 (desert rose vinyl)

**D) 81536** (taupe vinyl)

**E) 81531** (white vinyl)

F) 81530 (black vinyl)