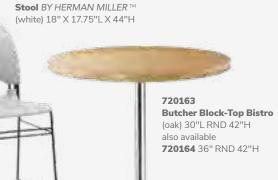

#### Mix & Match

**Create the ultimate seating configuration.** Choose from a variety of shapes and sizes to design the perfect look.

**I) 210108 LIMERICK® Chair** *BY HERMAN MILLER* ™ (gray) 18"W X 17.75"L X 33"H

#### C) 720163 Chelsea Butcher Block-Top Bistro Table

(oak) 30" RND 42"H also available **720164** 36" RND 42"H

D) 81092 Lucent Barstool

(frosted, acrylic) 22"L 22.5"D 45.5"H

E) 72070 Soho Black-Top Bistro Table (black) 24" RND 42"H also available