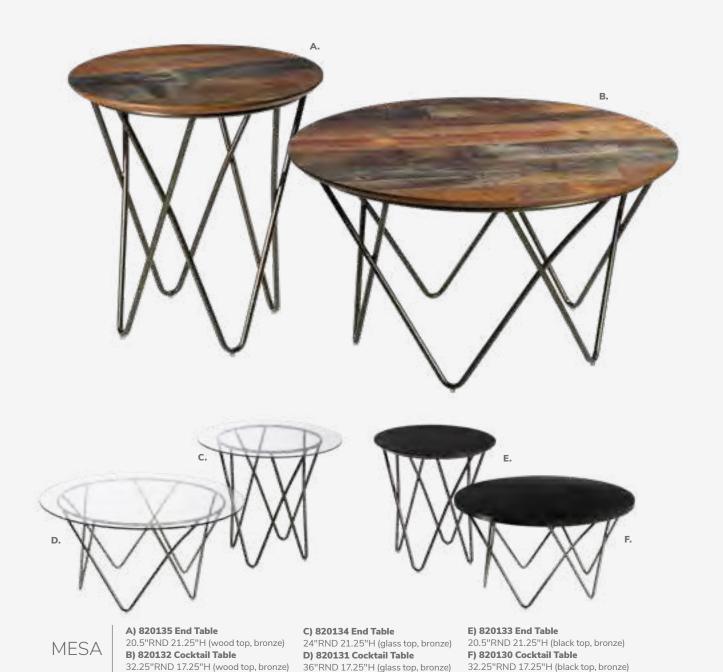

## ALONDRA

**Cocktail Table** 47"L 24"D 16"H

A) 820250 (glass, chrome) B) 820251 (wood, chrome)

**End Table** 

20"L 20"D 20"H

C) 820252 (glass, chrome) **D) 820253** (wood, chrome)

#### GEO

**Cocktail Table** 

50"L 22"D 16"H A) 82034 (glass, chrome) **B) 82027** (wood, black)

**End Table** 26"L 26"D 20"H

C) 82035 (glass, chrome) **D) 82028** (wood, black)

26 | Freeman.com/store Freeman.com/store | 27