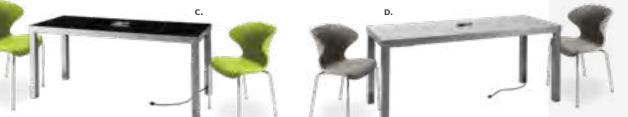

#### **SYDNEY**

Cocktail Tables (brushed steel)

48"L 26"D 18"H A) 82053 (white)

**82073** (powered) **B) 82052** (black) 82076 (powered)

Available in Power

**C) 82077** (blue) **D) 82078** (wood)

**End Tables** 

27"L 23"D 22"H E) 82055 (white)

F) 82054 (black)

**G) 82079** (blue)

H) 82080 (wood)