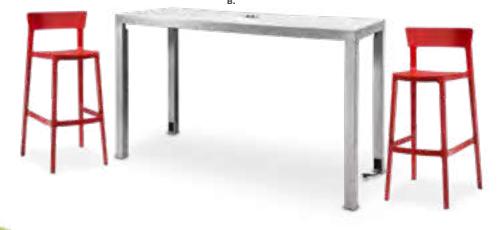

in a comfortable and inviting environment.

Shown here with Banana Barstools





#### The Gather 10'x10' booth package

turns your booth into a comfortable oasis from the bustle of the show floor. Ideal for comfortable one-on-one time with prospects.

Shown here with Baja Chairs and **Sydney Power Cocktail Table** 

4 | Freeman.com/store Freeman.com/store | 5

# Power Up In Style.



## **Powered Seating**

Empower attendees at your next show with functional charging furniture and make searching for wall outlets history. From soft seating and tables to pedestals and lamps, our complete charging collection lets you Power Up the Possibilities.







#### **Powered Tables**





Ventura Powered Bar Tables

72.25"L 26.25"D 42"H (silver frame)

A) 820950 (black top)
B) 820955 (white top)







Ventura Powered Café Tables 72.25"L 26.25"D 30"H (silver frame)

C) 820964 (black top)
D) 820965 (white top)





**Please Note:** Customer is responsible for providing labor and an electrical power source to the furniture. One 110V power source is required for each charging panel. Two charging units can be daisy chained together. 10A max per charging panel.

# Take Charge.



#### **Powered Tables**

Empower attendees at your next show with functional charging furniture and make searching for wall outlets history. From soft seating and tables to pedestals and lamps, our complete charging collection lets you Power Up the Possibilities.



**Please Note:** Customer is responsible for providing labor and an electrical power source to the furniture. One 110V power source is required for e