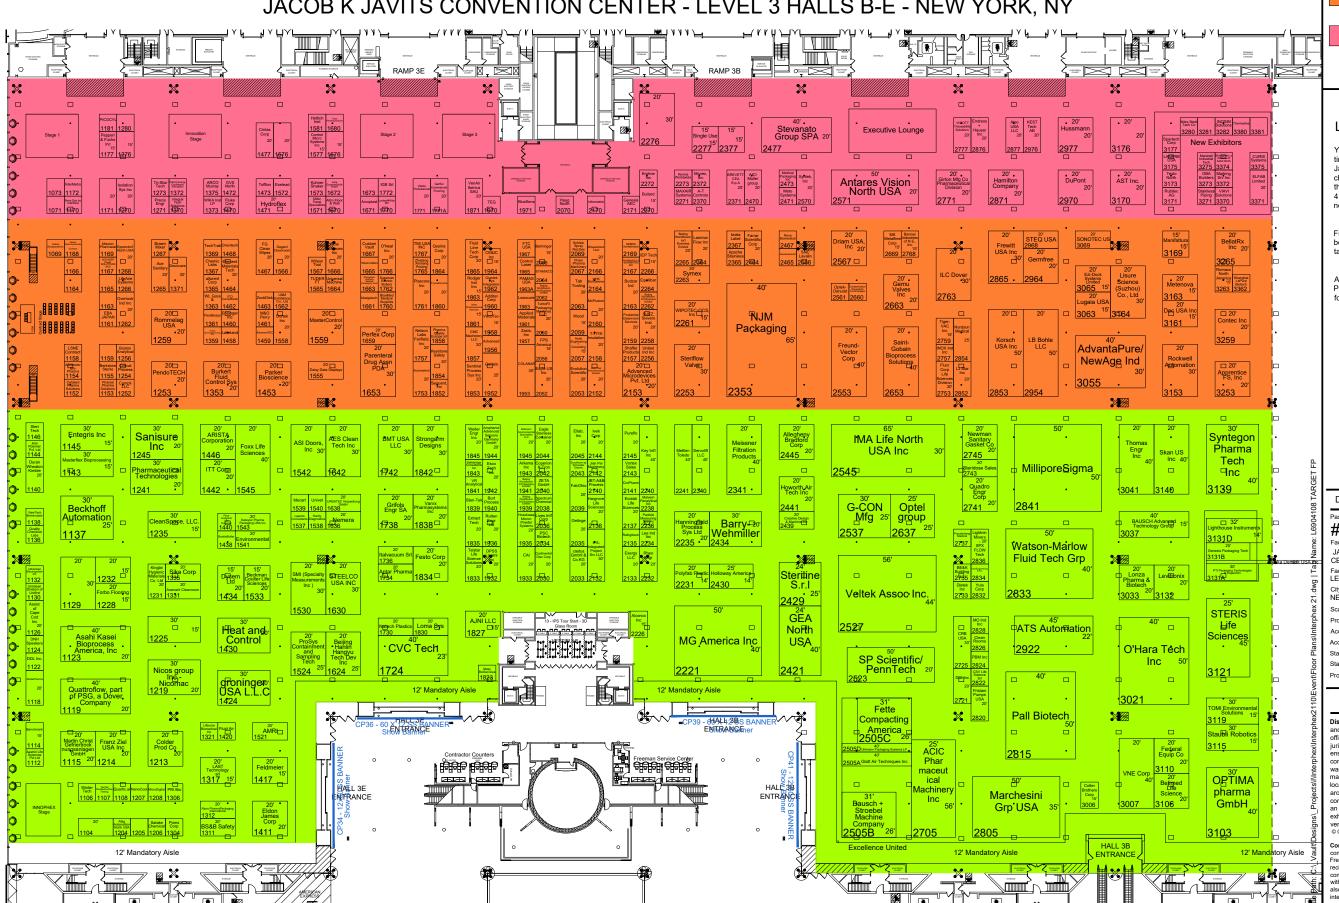

### **INTERPHEX - TARGET PLAN**

10/19/21 - 10/21/21

JACOB K JAVITS CONVENTION CENTER - LEVEL 3 HALLS B-E - NEW YORK, NY

#### REVISION

Date: 8/12/2021 By: Gisela

> FRIDAY OCTOBER 15, 2021 8:00 AM - 12:00 PM

FRIDAY OCTOBER 15, 2021 12:00 PM - 4:00 PM

> SATURDAY OCTOBER 16, 2021 8:00 AM - 4:00 PM

\*DRIVER SIGN IN 6:00 AM - 2:00 PM

#### **LEVEL 3 TARGET NOTES:**

Your target freight move-in date is the date and time your freight MUST arrive at the Jacob K. Javits Convention Center. Your target time is for check-in only and does not necessarily represent the time you will be unloaded. Please allow up to 4 hours for unloading. Exhibit personnel DO NOT need to be present on the target move-in date.

Freight shipped in advance to the warehouse will be moved to your booth on straight time on your target move-in date.

Any request for Changes to the target schedule Please complete the Target Change Request form in the Exhibitor Kit.

#### #6904108

JACOB K JAVITS CONVENTION

LEVEL 3 HALLS B-E

City & State: NEW YORK, NY Scale: CUSTOM

Project #: 503622 Acct. Sales: MARY DICKENSON

Acct. Mgmt.: MARY DICKENSON Started: 8/9/2021

Started By: DAWN MINAGIL Prod. Branch: NEW YORK

#### Freeman.

**Disclaimer** - This floor plan is preliminary and subject to change pending review and official approval by all authorities having jurisdiction. Every effort has been made to ensure the accuracy of all information contained on this floor plan. However, no warranties, either expressed or implied, are made with respect to this floor plan. If the location of building columns, utilities or other architectural components of the facility is a consideration in the construction or usage of an exhibit, it is the sole responsibility of the exhibitor to physically inspect the facility to verify all dimension and locations.