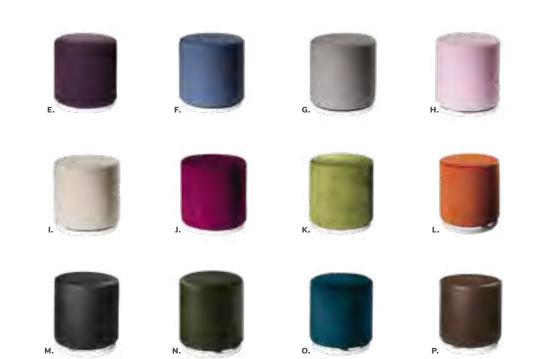

# **Ottomans**

## Vibe Cube

18"L 18"D 18"H

A) 81535 (citrus green vinyl)

B) 81537 (spice orange vinyl)

C) 81538 (desert rose vinyl)

**D) 81536** (taupe vinyl)

**E) 81531** (white vinyl)

F) 81530 (black vinyl)

G) 81532 (steel blue vinyl)

**H) 81534** (purple vinyl)

I) 81533 (silver vinyl)

J) 81519 (red vinyl)

**K) 81517** (yellow vinyl)

L) 81518 (blue vinyl)M) 81525 (orange vinyl)