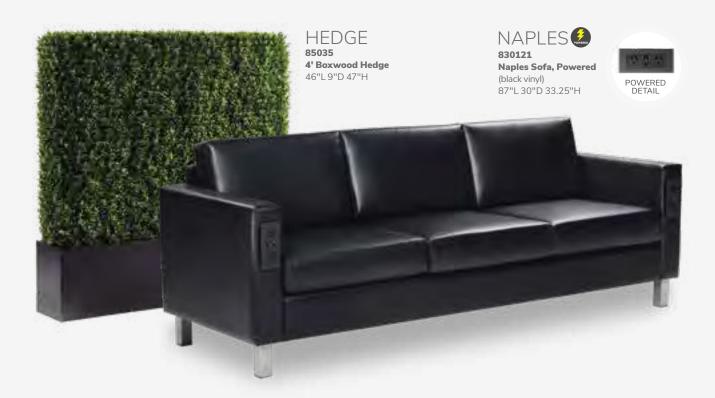

#### FAIRFAX A) 830949 Sofa

(white vinyl, brushed metal) 62"L 26"D 30"H B) 810949 Chair

(white vinyl, brushed metal) 27"L 26"D 30"H

A) 810119 Chair (black vinyl) 36"L 30"D 33.25"H

**810120** (Powered)

B) 830119 Sofa (black vinyl) 87"L 30"D 33.25"H

C) 830120 Loveseat (black vinyl) 62"L 30"D 33.25"H 830122 (Powered)

830121 (Powered)

14 | Freeman.com/store Freeman.com/store | 15

## **85030 7' Boxwood Hedge** 36.5"L 12"D 84"H