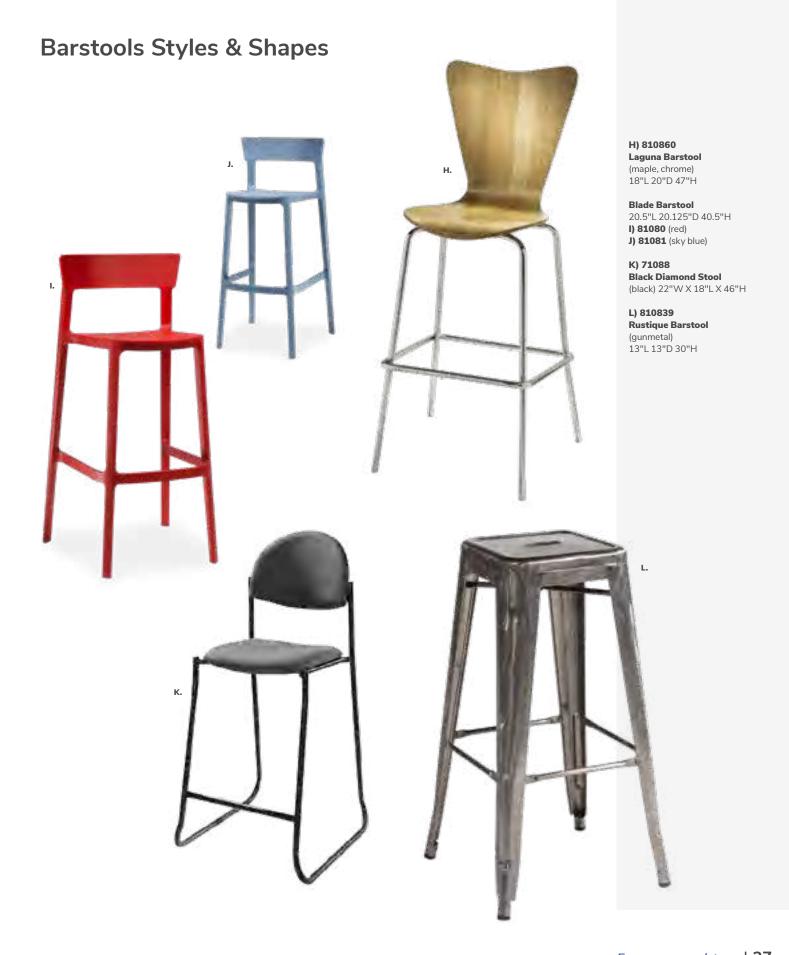

# LAGUNA c) 810861 Chair (maple, chrome) 18"L 19"D 34"H

D) 8201223 Round Café Table (white laminate top, chrome hydraulic base) 30" RND 29"H

#### Styles & Shapes

**G) 81083 Blade Chair**(sky blue)
20.5"L 19"D 30.5"H

15.38"L 15.5"D 30.5"H

A) 810846 Christopher Chair

B) 810841

(gunmetal)

C) 81093 Lucent Chair (frosted, acrylic)

D) 71089

20"L 18"D 31"H

(white vinyl, chrome) 17"L 19"D 35"H

Rustique Chair w/arms

19.5"L 19.75"D 32.5"H

H) 81082 Blade Chair (red) 20.5"L 19"D 30.5"H

#### Mix & Match

**Create the ultimate seating configuration.** Choose from a variety of shapes and sizes to design the perfect look.

**I) 210108 LIMERICK® Chair** *BY HERMAN MILLER* ™ (gray) 18"W X 17.75"L X 33"H