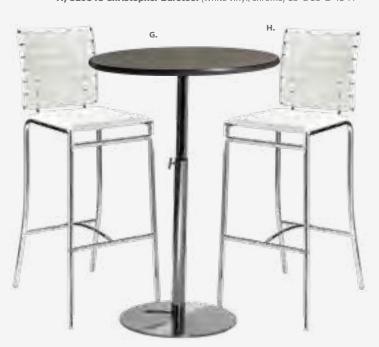

#### Styles & Shapes

**G) 81083 Blade Chair**(sky blue)
20.5"L 19"D 30.5"H

15.38"L 15.5"D 30.5"H

A) 810846 Christopher Chair

B) 810841

(gunmetal)

C) 81093 Lucent Chair (frosted, acrylic)

D) 71089

20"L 18"D 31"H

(white vinyl, chrome) 17"L 19"D 35"H

Rustique Chair w/arms

19.5"L 19.75"D 32.5"H

H) 81082 Blade Chair (red) 20.5"L 19"D 30.5"H