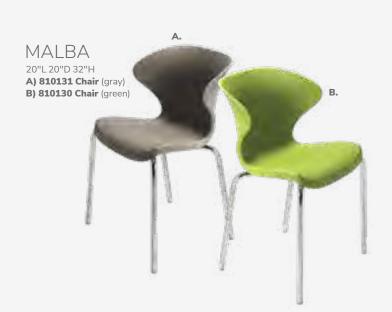

# **Café Tables**

A) 820940 Blue Hydraulic Café Table (chrome base, blue top) 30" RND 29"H B) 810131 Malba Chair (gray) 20"L 20"D 32"H

A) 820241 Madison Hydraulic Café Table (chrome base, gray acajou top) 30" RND 29"H B) 810130 Malba Chair (green) 20"L 20"D 32"H