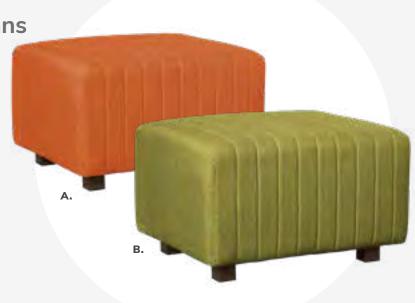

# **Ottomans**

## Vibe Cube

18"L 18"D 18"H

A) 81535 (citrus green vinyl)

B) 81537 (spice orange vinyl)

C) 81538 (desert rose vinyl)

**D) 81536** (taupe vinyl)

**E) 81531** (white vinyl)

F) 81530 (black vinyl)