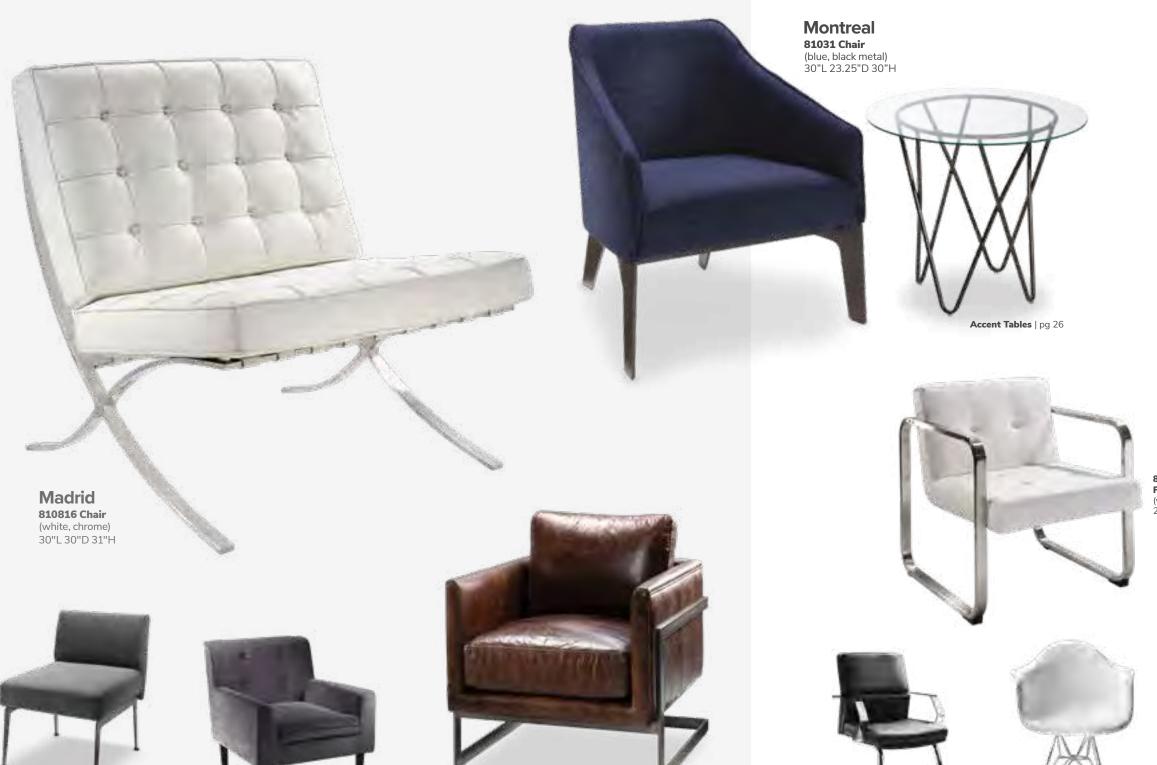

#### **Bowery Swivel Chairs & Sedona C-Tables**

Accent Chairs | pg 16 Side Tables | pg 28 Dividers | pg 57 Greenery | pg 48

# **Accent Chairs**

## **Create Space**

Swivel chairs maximize functionality and allow you to engage safely with those all around. They're particularly helpful in smaller spaces!

## Meeting & Stage Chairs

Marina Chair 17.5"L 19.5"D 35"H A) 810164 (white vinyl) B) 810160 (black vinyl) C) 810161 (brown fabric)

810948 Meeting Chair 25.5"L 23.5"D 34"H (white vinyl)

## **Accent Chair Styles**

Lena 81036 Chair (moss green leather, bronze) 27"L 25"D 31"H

810949 Fairfax Chair (white vinyl, brushed metal) 27"L 26"D 30"H

B) 81035 Century Chair (gray velvet) 30"L 30"D 31"H

C) 81024 Atherton Chair (distressed brown leather, blackened steel) 27"L 31"D 30"H

D) 810947 Pro Executive Guest Chair (black vinyl) 24"L 26"D 36"H

E) 81032 Pasadena Chair (white molded plastic w/ chrome tower base) 27"L 25"D 26"H

F) 81037 Sterling Chair (gray fabric) 33"L 33.5"D 32"H