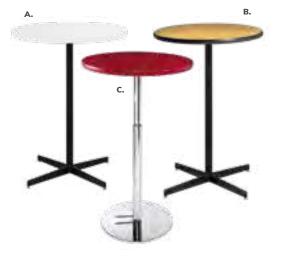

# **Café Tables**

A) 820940 Blue Hydraulic Café Table (chrome base, blue top) 30" RND 29"H B) 810131 Malba Chair (gray) 20"L 20"D 32"H

A) 820241 Madison Hydraulic Café Table (chrome base, gray acajou top) 30" RND 29"H B) 810130 Malba Chair (green) 20"L 20"D 32"H

#### Café Tables

Standard Black Base 30" RND 29"H

#### A) 8201220 (white)

also available
820265 (Madison/gray

**820941** (blue) **820943** (wood)

**8201236** (black) **8201235** (brushed gunmetal) **8201239** (brushed yellow)

**8201237** (green) **8201238** (orange)

#### Café Tables

Hydraulic Chrome Base 30" RND 29"H

**B) 820923** (graphite nebula) also available

8201208 (maple)

**820921** (red)

**820940** (blue)

**820942** (wood) **8201223** (white)

**8201231** (black)