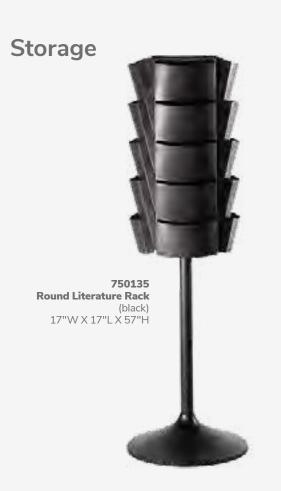

raned | OII V 2 AIID V 20IIL     |

#### 24"D X 42"H | Counter Undraped

| 125342 | Counter Undraped | <b>3'L</b> x 24"D x 42"H |
|--------|------------------|--------------------------|
| 125442 | Counter Undraped | <b>4'L</b> x 24"D x 42"H |
| 125642 | Counter Undraped | <b>6'L</b> x 24"D x 42"H |
| 125842 | Counter Undraped | <b>8'L</b> x 24"D x 42"H |

#### 4th Side | Table Draped 30"

| 12404630 | Drape Table 4th Side | <b>6'</b> X 30" |
|----------|----------------------|-----------------|
| 12404830 | Drane Table 4th Side | 8' X 30"        |

#### 4th Side | Table Draped 42"

| 12404642 | Drape Table 4th Side | <b>6'</b> X 42" |
|----------|----------------------|-----------------|
| 12404842 | Drape Table 4th Side | <b>8'</b> X 42" |

50 | Freeman.com/store Freeman.com/store | 51









84080

**3 Drawer File Cabinet** 

(black metal, laminate)

16"L 20"D 28"H



## Office Accessories



A) 10201484 Floor Standing **Bulletin Board** (white laminate, black) 48"W X 96"L X 78"H

B) 84050 Mobile White Board (white laminate, white) 48"L 24"D 30"H



C) 220110 **Chrome Bag Rack** (3" at center) 1"W X 41"H X 26"W

D) 220109 Chrome Coat Tree (21"w at the base) 8 1/4"W X 69 1/2"H

E) 220134 Brushed **Aluminum Easel** (open 5 1/4"W X 64 1/4"H) 26"W X 62"H

F) 220106 Corrugated Wastebasket (black)

52 | Freeman.com/store Freeman.com/store | 53

# Strategic planning with health & safety in mind

Health & Safety are the top priorities as we consider new designs and ways to connect. When those are clearly emphasized on the show floor, attendees will feel more confident re-engag