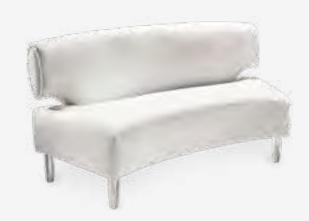

## **Create Engaging Booth Environments**

Palm Beach Sofa & Swanson Chairs 10'x10' Booth

PALM BEACH 83040 Sofa (white vinyl, brushed metal) 69"L 29"D 33"H