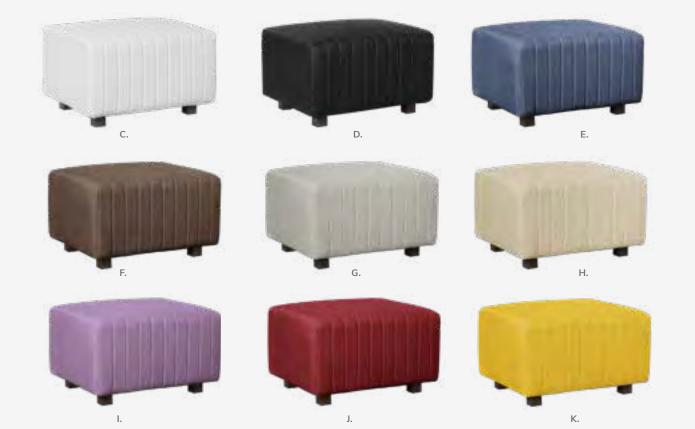

## Vibe Cube

18"L 18"D 18"H

A) 81535 (citrus green vinyl)

B) 81537 (spice orange vinyl)

C) 81538 (desert rose vinyl)

**D) 81536** (taupe vinyl)

**E) 81531** (white vinyl)

F) 81530 (black vinyl)

G) 81532 (steel blue vinyl)

**H) 81534** (purple vinyl)

I) 81533 (silver vinyl)

J) 81519 (red vinyl)

**K) 81517** (yellow vinyl)

L) 81518 (blue vinyl)M) 81525 (orange vinyl)