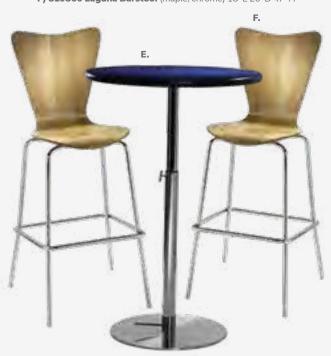

# LAGUNA c) 810861 Chair (maple, chrome) 18"L 19"D 34"H

D) 8201223 Round Café Table (white laminate top, chrome hydraulic base) 30" RND 29"H

#### E) 820930 30" Round Bar Table

(blue top, chrome hydraulic base) 30" RND 45"H F) 810860 Laguna Barstool (maple, chrome) 18"L 20"D 47"H

G) 820240 30" Round Bar Table w/ Hydraulic Chrome Base (Madison/gray acajou) 30" RND 45"H H) 810848 Christopher Barstool (white vinyl, chrome) 19"L 15"D 41"H