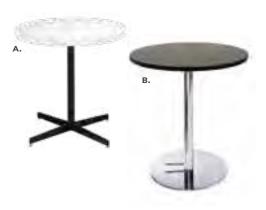

#### Café Tables

Standard Black Base 30" RND 29"H

#### A) 8201220 (white)

also available
820265 (Madison/gray

**820941** (blue) **820943** (wood)

**8201236** (black) **8201235** (brushed gunmetal) **8201239** (brushed yellow)

**8201237** (green) **8201238** (orange)

36" RND 29"H **8201243** (black)

#### Café Tables

Hydraulic Chrome Base 30" RND 29"H

**B) 820923** (graphite nebula) also available

8201208 (maple)

**820921** (red)

**820940** (blue)

**820942** (wood) **8201223** (white)

**8201231** (black)

8201230 (brushed gunmetal)

**8201234** (brushed yellow) **8201232** (green)

**8201233** (orange)

36" RND 29"H

**820126** (white)

**8201209** (graphite nebula) **8201206** (maple)

8201242 (black)