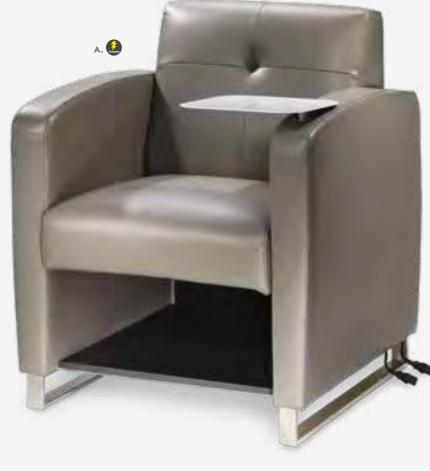

#### **Powered Tech Tablet Chair**

Create an engaged learning environment at your next exhibit with the exclusive, powered Tech Tablet Chair. The soft dove gray vinyl chair features a removable white swivel tablet, an under-seat shelf for personal storage and an in-arm charging panel with three USB ports. An additional AC outlet is located at the base of the chair.

A) 81039 Tech Tablet Chair (gray vinyl, white metal tablet, chrome base) 30.5"L 29"D 33.5"H B) 81038 Tech Chair, No Tablet

**Please Note:** Customer is responsible for providing labor and an electrical power source to the furniture. One 110V power source is required for each charging panel. Two charging units can be daisy chained together. 10A max per charging panel.