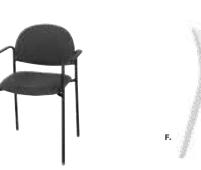

C) 81024 Atherton Chair (distressed brown leather, blackened steel) 27"L 31"D 30"H

D) 810947 Pro Executive Guest Chair (black vinyl) 24"L 26"D 36"H

E) 81032 Pasadena Chair (white molded plastic w/ chrome tower base) 27"L 25"D 26"H