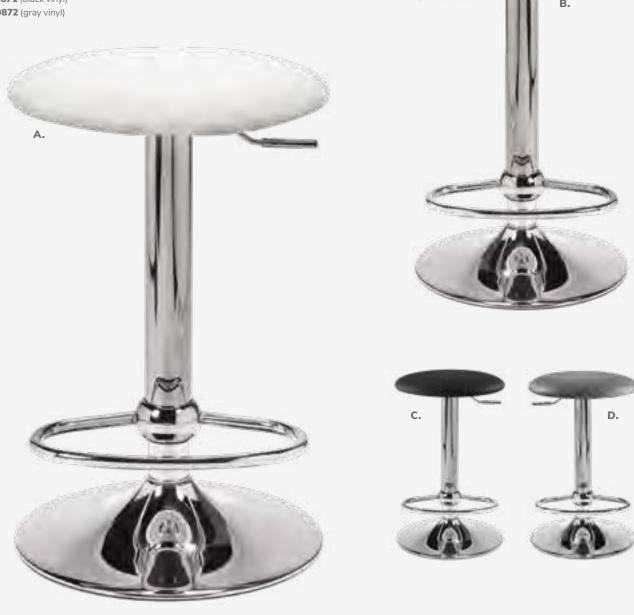

# **LIFT Barstools**

15" RND 23-33.5"H

**A) 810870** (white vinyl)

**B) 810873** (red vinyl)

C) 810871 (black vinyl)

**D) 810872** (gray vinyl)