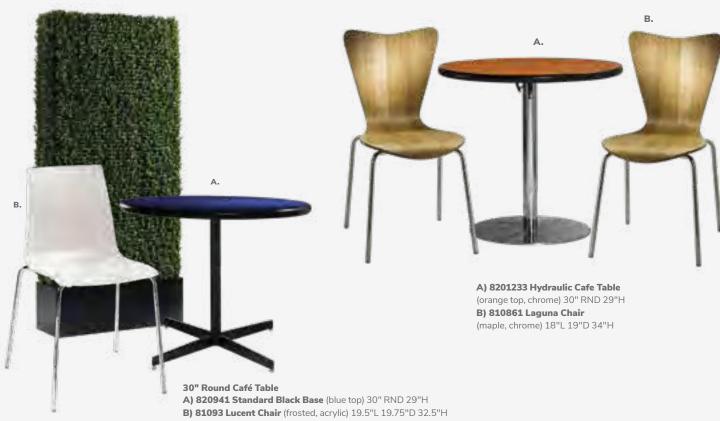

# LAGUNA c) 810861 Chair (maple, chrome) 18"L 19"D 34"H

D) 8201223 Round Café Table (white laminate top, chrome hydraulic base) 30" RND 29"H

#### Styles & Shapes

**G) 81083 Blade Chair**(sky blue)
20.5"L 19"D 30.5"H

15.38"L 15.5"D 30.5"H

A) 810846 Christopher Chair

B) 810841

(gunmetal)

C) 81093 Lucent Chair (frosted, acrylic)

D) 71089

20"L 18"D 31"H

(white vinyl, chrome) 17"L 19"D 35"H

Rustique Chair w/arms

19.5"L 19.75"D 32.5"H

H) 81082 Blade Chair (red) 20.5"L 19"D 30.5"H