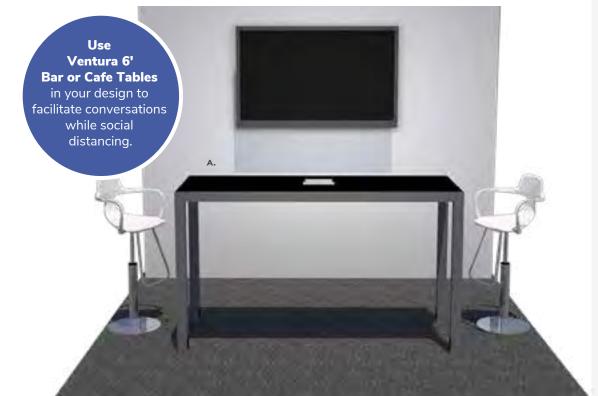

# **Tables and Meeting Rooms**

When you want to facilitate more in-depth conversations and provide work surfaces, be sure to use appropriately-sized tables. As always, create generous aisleways between meetings spaces; this will help individuals feel comfortable networking.