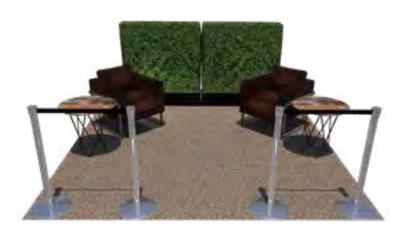

#### Lounges

Carefully designed lounges deliver a safe and effective setting for casual and relaxed connections. The strategic placement of other furniture pieces—like coffee tables, room dividers, and large plants—helps to maintain order and preserve social distancing protocols while delivering comfortable and safe networking.