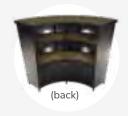

## **85030 7' Boxwood Hedge** 36.5"L 12"D 84"H

#### E) 820930 30" Round Bar Table

(blue top, chrome hydraulic base) 30" RND 45"H F) 810860 Laguna Barstool (maple, chrome) 18"L 20"D 47"H

G) 820240 30" Round Bar Table w/ Hydraulic Chrome Base (Madison/gray acajou) 30" RND 45"H H) 810848 Christopher Barstool (white vinyl, chrome) 19"L 15"D 41"H