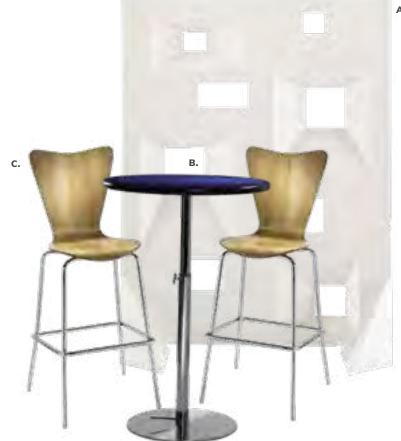

#### The Showcase 10'x10' booth package

to display. Multiple cabinets elevate your products and make it easy to catch the eye of attendees.

**Shown here with Zoey Barstools** 

to display presentations, while hosting attendees in a comfortable and inviting environment.

Shown here with Banana Barstools

#### The Gather 10'x10' booth package

turns your booth into a comfortable oasis from the bustle of the show floor. Ideal for comfortable one-on-one time with prospects.

Shown here with Baja Chairs and **Sydney Power Cocktail Table** 