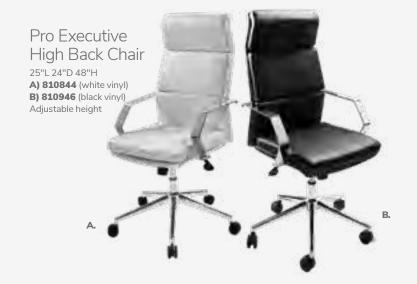

*Conference Tables**

## **42" Round Coference Table**

42"RND 29"H

**A) 820708** (white laminate) **B) 820260** (Madison/gray acajou)





## **Geo Tables**



# **Geo Rectangular Tables** 60"L 36"D 29"H

E) 82041 (glass, black)
F) 82051 (glass, chrome)

# **Geo Rounded Square Tables**42"L 42"D 29"H

**G) 82044** (glass, chrome) **H) 82043** (glass, black)

# **Work Space**



I) 820706 Work Table (white laminate, white) 48"L 24"D 30"H

# **Conference Tables**

## Madison



# **Black Rectangular Conference Table**



Black Rectangular **Conference Table** (black top, silver)

A) 8203 5' Table 60"L 48"D 29"H 8204 Powered

B) 8205 8' Table 96"L 48"D 29"H 8206 Powered

C) 8201 10' Table 120"L 48"D 29"H 8202 Powered



Freeman.com/store | 41 40 | Freeman.com/store

# **Executive Seating**





Cupertino Mid Back Chair A) 810170 (black vinyl, chrome) 27"L 30.5"D 40-43"H Adjustable. Genesis Chair

**B) 810175** (black fabric, black) 27.5"L 27.5"D 40-43.5"H Adjustable.







## **Communal and Powered Tables**

Choose from a variety of powered, solid or grommet hole table tops.





**Bar Tables** 

Colors not available in all table options. Please check options listed to the right.



# Café Tables



Please Note: Customer is responsible for providing labor and an electrical power source to the furniture. One 110V power source is required for each charging panel. Two charging units can be daisy chained together. 10A max per charging panel.

Denotes AC and USB charging outlets

POWERED DETAIL

**Ventura Powered Bar Tables** (silver frame)

72.25"L 26.25"D 42"H A) 820950 (black