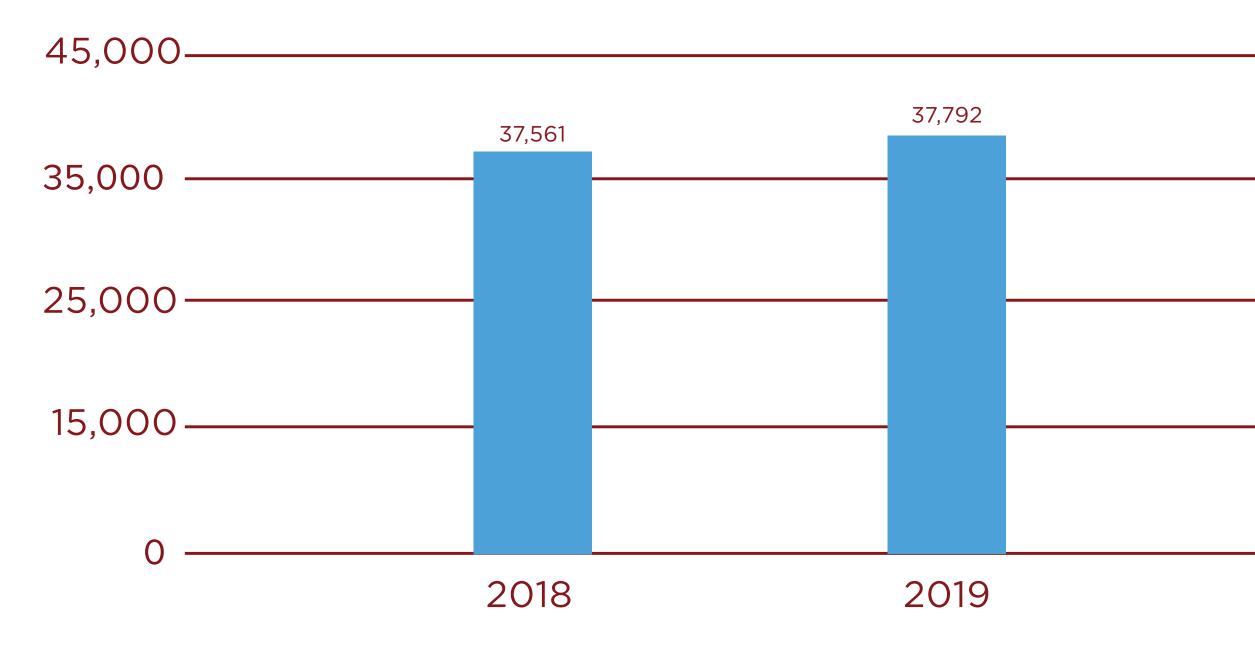

# IN 2019...

16% MORE VIP MORE VIP ATTENDEES AND AN INCREASE IN OVERALL ATTENDANCE

### 7% INCREASE IN ATTENDING ENGINEERS

**150** LEADING SUPPLIERS LAUNCHED NEW TECHNOLOGY

### **NEW** EXHIBITING COMPANIES