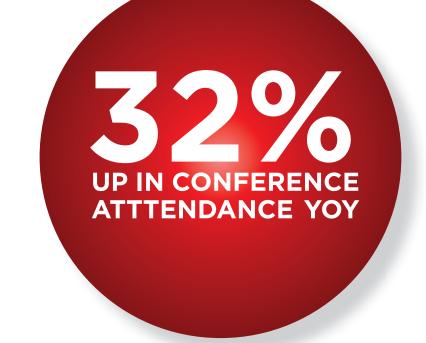

# IN 2019...

16% MORE VIP MORE VIP ATTENDEES AND AN INCREASE IN OVERALL ATTENDANCE