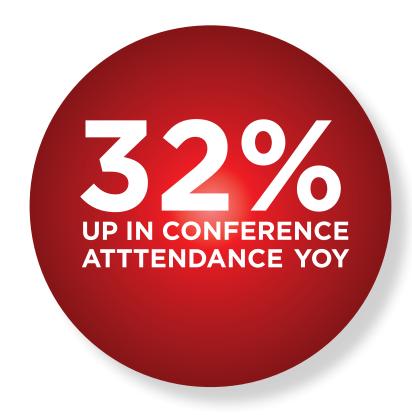

### SHOW PROFILE

IN 2019...

16%

MORE VIP

ATTENDES AND

AN INCREASE

IN OVERALL

ATTENDANCE