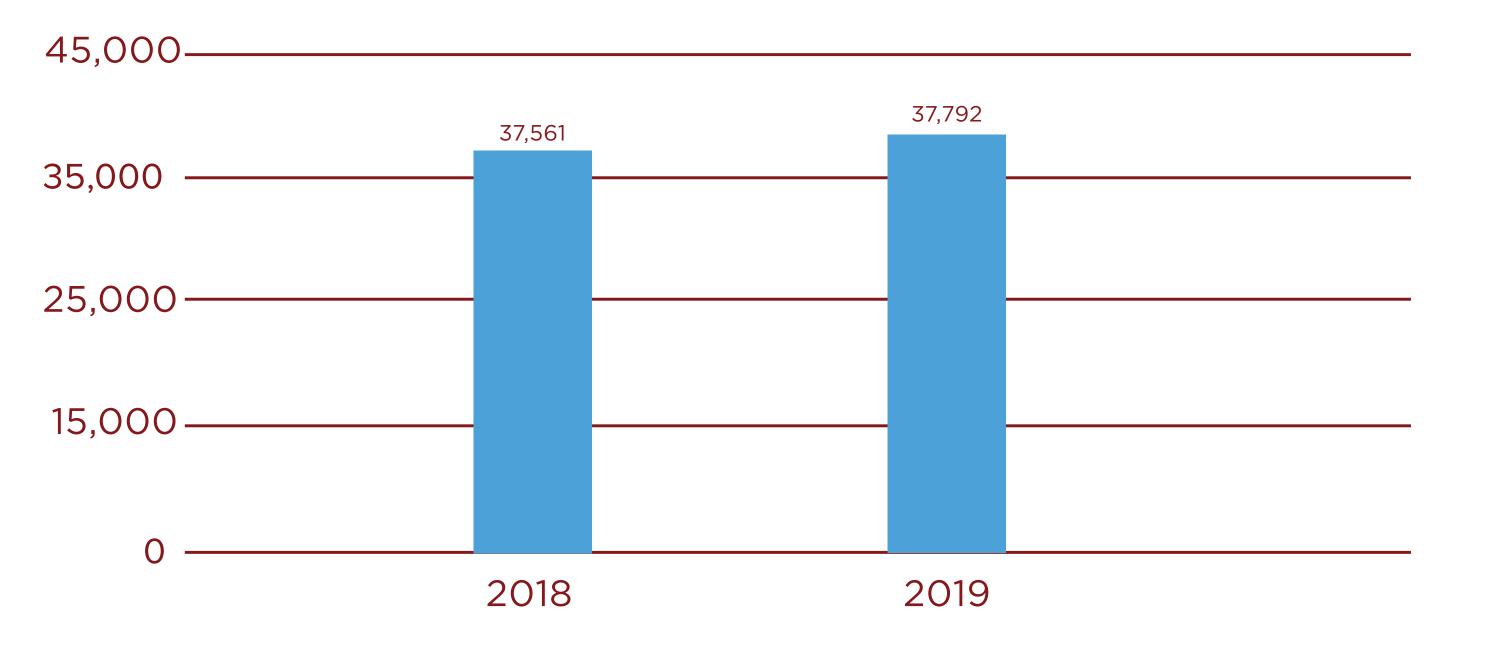

### SHOW PROFILE

IN 2019...

16%

MORE VIP

ATTENDES AND

AN INCREASE

IN OVERALL

ATTENDANCE

7% INCREASE IN ATTENDING ENGINEERS

89

**NEW** EXHIBITING COMPANIES

150 LEADING SUPPLIERS
LAUNCHED NEW TECHNOLOGY