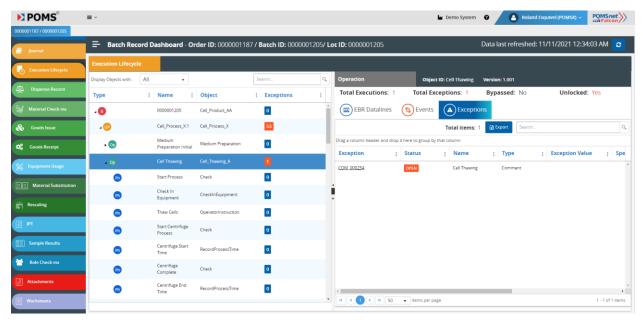

POMS life science customers use POMS*net* Aquila MES to manage end-to-end GMP commercial and clinical manufacturing operations. POMS*net* Falcon aggregates GMP data from multiple instances of POMS*net* Aquila through a single UI allowing users instant access to a massive amount of process data at any site running POMS*net* Aquila MES. GMP manufacturers can enable best practices, like **Review-By-Exception** product release, to deliver therapies to patients using POMS*net* Falcon. **Data Analytics** seamlessly present production operations in easy to view tables, graphs, and presentation. POMS*net* Falcon is a **Visually Stunning** and intuitive dashboard that tells the whole story of contextualized data right in front of your eyes. Customers are in love with the fast access to **Process Data and Genealogy** of products, materials, equipment, and events. Manufacturing and Quality personnel no longer need to dissect PDF file batch records for information. With POMS*net* Falcon all manufacturing data is packaged into curated pages to deliver an interactive and reinvented electronic batch record command center.